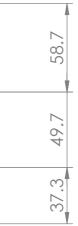

| COLOUR VARIATIONS                                                                                                                                                                        |                |                                                                                                                                                                                  |                                                         | NOTE:                                                                                                                                           |
|------------------------------------------------------------------------------------------------------------------------------------------------------------------------------------------|----------------|----------------------------------------------------------------------------------------------------------------------------------------------------------------------------------|---------------------------------------------------------|-------------------------------------------------------------------------------------------------------------------------------------------------|
| PART NUMBER     PLASTIC<br>COMPONENTS     EXTRUSION       WT     WHITE     ANODISED SILVER       BK     BLACK     ANODISED SILVER       BK/BK     BLACK     POWDERCOATED<br>BLACK MANNEX |                |                                                                                                                                                                                  |                                                         |                                                                                                                                                 |
| WT/WTWHITEPOWDERCOATED<br>WHITE SATINWT/WMWHITEPOWDERCOATED<br>WHITEWT/WMWHITEPOWDERCOATED<br>WHITE                                                                                      |                |                                                                                                                                                                                  |                                                         | CABLE TYPE: 3 CORE x 1.5mm <sup>2</sup><br>DESCRIPTION: C-CONNECTOR LEAD<br>COLOUR: WHITE OR BLACK<br>(REFER TO PURCHASE ORDER)<br>LENGTH (mm): |
|                                                                                                                                                                                          |                |                                                                                                                                                                                  |                                                         | $\begin{array}{c c c c c c c c c c c c c c c c c c c $                                                                                          |
|                                                                                                                                                                                          |                |                                                                                                                                                                                  |                                                         | 37.3 49.7 58.7                                                                                                                                  |
|                                                                                                                                                                                          |                | PART NUMBER: NKA0202CxxXX<br>NOTE - xx - LENGTH - 05 / 10 / 15 / 20 /<br>XX - COLOUR - WT / BK / (BK/BI                                                                          | / 25 / 30 / 35 / 40 / 45 / 50<br>K) / (WT/WT) / (WT/WM) |                                                                                                                                                 |
|                                                                                                                                                                                          |                | CUSTOMER<br>SIGNATURE:<br>MATERIAL:                                                                                                                                              | TOLERANCES UNLESS<br>OTHERWISE STATED:                  | CMS Electracom COPYRIGHT © 2015                                                                                                                 |
|                                                                                                                                                                                          |                | FINISH:<br>FINE EDM / ANODISED<br>(POWDER COAT)                                                                                                                                  | X.X ±0.2<br>X.XX ±0.1<br>X.XXX ±0.05<br>ANG ±0.5°       | ATHENA 2 WITH NK1802 +<br>2 SWQ18B1                                                                                                             |
| 1 RELEASED FOR PRODUCTION   REV DESCRIPTION   REVISIO                                                                                                                                    | DATE DRWN APPV | REFER TABLE<br>THIS DRAWING & ASSOCIATED CAD FILES ARE<br>ISSUED IN THE STRICTEST CONFIDENCE AND<br>ARE ONLY TO BE USED IN THE COMMERCIAL<br>INTERESTS OF CMS ELECTRACOM PTY LTD |                                                         | AWING:     REV:     1     A3       JU41561     1     A3       SCALE 1:2     SHEET 1 OF 2     A3                                                 |