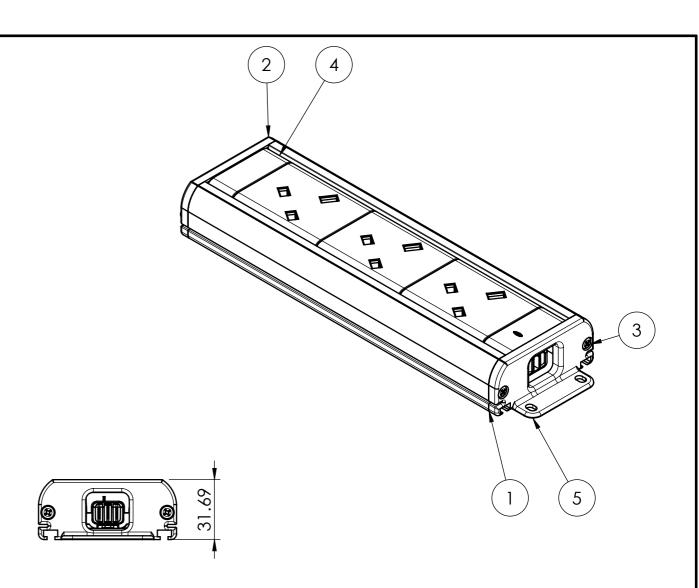

20/04/2016 KLP

20/04/2016 JC

CHANGED ENDCAPS

RELEASED

DESCRIPTION

**REVISIONS** 

REV

| ITEM N | Ο. | PART NUMBER                          | QTY. |  |
|--------|----|--------------------------------------|------|--|
| 1      |    | 225mm Power Tray<br>plastic extusion | 1    |  |
| 2      |    | LU8392_V2 Power Tray<br>endcap right | 2    |  |
| 3      |    | 6G x 3/8" pan head screw             | 4    |  |
| 4      |    | NK1803                               | 1    |  |

|           |            |      |                              |                                                                                                               |                                            | _   |
|-----------|------------|------|------------------------------|---------------------------------------------------------------------------------------------------------------|--------------------------------------------|-----|
|           |            |      |                              |                                                                                                               | TOLERANGES HANGES                          | (   |
|           |            |      | MATERIAL:                    | PC                                                                                                            | TOLERANCES UNLESS<br>OTHERWISE STATED:     | TIT |
|           |            |      | FINISH:                      | POLISHED                                                                                                      | X ±0.5<br>X.X ±0.2<br>X.XX ±0.1            |     |
| 0/04/2016 |            |      | COLOUR:                      | WHITE                                                                                                         | X.XXX ±0.05<br>ANG±0.5°                    | DI  |
| DATE      | JC<br>DRWN | APPV | ISSUED IN THE<br>ARE ONLY TO | & ASSOCIATED CAD FILES ARE<br>STRICTEST CONFIDENCE AND<br>BE USED IN THE COMMERCIAL<br>CMS ELECTRACOM PTY LTD | DRAWN IN mm<br>TO AS 1 100<br>DO NOT SCALE |     |

CMS Electracom COPYRIGHT © 2015 ALPHA 3 X UK NON FUSED

| PRAWING:  | REV:       |   |    |
|-----------|------------|---|----|
| LU8894    |            | 2 | A3 |
| SCALE 1:2 | SHEET 1 OF | 1 |    |