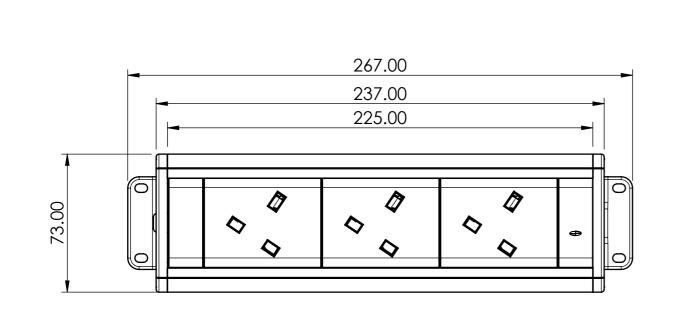

20/04/2016 KLP

20/04/2016 JC

CHANGED ENDCAPS

RELEASED

DESCRIPTION

**REVISIONS** 

REV

| ITEM N | Ο. | PART NUMBER                          | QTY. |  |
|--------|----|--------------------------------------|------|--|
| 1      |    | 225mm Power Tray<br>plastic extusion | 1    |  |
| 2      |    | LU8392_V2 Power Tray<br>endcap right | 2    |  |
| 3      |    | 6G x 3/8" pan head screw             | 4    |  |
| 4      |    | NK1803                               | 1    |  |

|           |            |      |                              |                                                                                                               |                                            | _   |
|-----------|------------|------|------------------------------|---------------------------------------------------------------------------------------------------------------|--------------------------------------------|-----|
|           |            |      |                              |                                                                                                               | TOLERANGES HANGES                          | (   |
|           |            |      | MATERIAL:                    | PC                                                                                                            | TOLERANCES UNLESS<br>OTHERWISE STATED:     | TIT |
|           |            |      | FINISH:                      | POLISHED                                                                                                      | X ±0.5<br>X.X ±0.2<br>X.XX ±0.1            |     |
| 0/04/2016 |            |      | COLOUR:                      | WHITE                                                                                                         | X.XXX ±0.05<br>ANG±0.5°                    | DI  |
| DATE      | JC<br>DRWN | APPV | ISSUED IN THE<br>ARE ONLY TO | & ASSOCIATED CAD FILES ARE<br>STRICTEST CONFIDENCE AND<br>BE USED IN THE COMMERCIAL<br>CMS ELECTRACOM PTY LTD | DRAWN IN mm<br>TO AS 1 100<br>DO NOT SCALE |     |

CMS Electracom COPYRIGHT © 2015 ALPHA 3 X UK NON FUSED

| PRAWING:  | REV:       |   |    |
|-----------|------------|---|----|
| LU8894    |            | 2 | A3 |
| SCALE 1:2 | SHEET 1 OF | 1 |    |