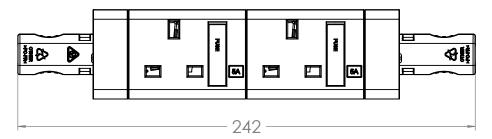

## **UK1802 WITH CONNECTORS**

155.5

CUT-OUT (IN MM)

41.5

UNLESS OTHERWISE SPECIFIED: **REVISION HISTORY** DO NOT SCALE DRAWING REVISION 1 DIMENSIONS ARE IN MILLIMETERS TOLERANCES **MODIFICATIONS** DATE 0.00 ±0.02 ANGULAR ±0.5\* 0.0 ±0.1 0 ±0.5 **CMS** Electracom XX/XX/XX Χ DIMENSIONS IN AN OBROUND ARE CRITICAL & MUST BE CHECKED THE MATERIAL CONTAINED HEREIN IS THE SOLE PROPERTY OF CMS ELECTRACOM. ANY UNAUTHORIZED REPRODUCTIONS, MODIFICATIONS AND / OR DISTRIBUTION IS STRICTLY PROHIBITED. TITLE: UK1802 NAME DATE XX/XX/XX Χ DWG NO. DRAWN BY MATERIAL: Χ Χ Χ FINISH: PART NO. CHECKED BY A4 FILE ON SHARED\CAD: Χ Χ H:\Melbourne\CAD\Current Production Drawings FILE ON NAS: NTS SCALE SHEET 1 OF 1