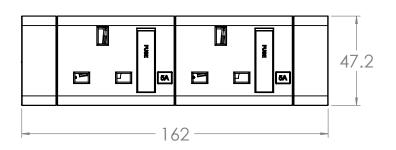

## **UK1802 WITH CONNECTORS**

155.5

CUT-OUT (IN MM)

41.5

UNLESS OTHERWISE SPECIFIED: **REVISION HISTORY** DO NOT SCALE DRAWING REVISION 1 DIMENSIONS ARE IN MILLIMETERS TOLERANCES **MODIFICATIONS** DATE 0.00 ±0.02 ANGULAR ±0.5\* 0.0 ±0.1 0 ±0.5 **CMS** Electracom XX/XX/XX Χ DIMENSIONS IN AN OBROUND ARE CRITICAL & MUST BE CHECKED THE MATERIAL CONTAINED HEREIN IS THE SOLE PROPERTY OF CMS ELECTRACOM. ANY UNAUTHORIZED REPRODUCTIONS, MODIFICATIONS AND / OR DISTRIBUTION IS STRICTLY PROHIBITED. TITLE: UK1802 NAME DATE XX/XX/XX Χ DWG NO. DRAWN BY MATERIAL: Χ Χ Χ FINISH: PART NO. CHECKED BY A4 FILE ON SHARED\CAD: Χ Χ H:\Melbourne\CAD\Current Production Drawings FILE ON NAS: NTS SCALE SHEET 1 OF 1