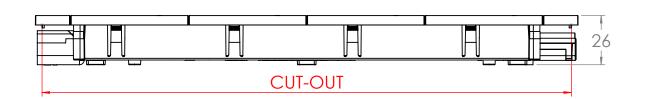

**UK1804 WITH CONNECTORS** 

280.5

CUT-OUT (IN MM) 41.5

UNLESS OTHERWISE SPECIFIED: **REVISION HISTORY** DO NOT SCALE DRAWING REVISION DIMENSIONS ARE IN MILLIMETERS TOLERANCES **MODIFICATIONS** DATE 0.00 ±0.02 ANGULAR ±0.5\* 0.0 ±0.1 0 ±0.5 **CMS** Electracom XX/XX/XX Χ DIMENSIONS IN AN OBROUND ARE CRITICAL & MUST BE CHECKED THE MATERIAL CONTAINED HEREIN IS THE SOLE PROPERTY OF CMS ELECTRACOM. ANY UNAUTHORIZED REPRODUCTIONS, MODIFICATIONS AND / OR DISTRIBUTION IS STRICTLY PROHIBITED. UK1804 NAME DATE XX/XX/XX Χ DWG NO. DRAWN BY MATERIAL: Χ Χ Χ FINISH: PART NO. CHECKED BY A4 FILE ON SHARED\CAD: Χ Χ H:\Melbourne\CAD\Current Production Drawings FILE ON NAS: NTS SCALE SHEET 1 OF 1