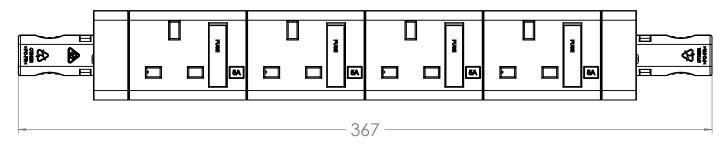

**UK1804 WITH CONNECTORS** 

280.5

CUT-OUT (IN MM) 41.5

UNLESS OTHERWISE SPECIFIED: **REVISION HISTORY** DO NOT SCALE DRAWING REVISION DIMENSIONS ARE IN MILLIMETERS TOLERANCES **MODIFICATIONS** DATE 0.00 ±0.02 ANGULAR ±0.5\* 0.0 ±0.1 0 ±0.5 **CMS** Electracom XX/XX/XX Χ DIMENSIONS IN AN OBROUND ARE CRITICAL & MUST BE CHECKED THE MATERIAL CONTAINED HEREIN IS THE SOLE PROPERTY OF CMS ELECTRACOM. ANY UNAUTHORIZED REPRODUCTIONS, MODIFICATIONS AND / OR DISTRIBUTION IS STRICTLY PROHIBITED. UK1804 NAME DATE XX/XX/XX Χ DWG NO. DRAWN BY MATERIAL: Χ Χ Χ FINISH: PART NO. CHECKED BY A4 FILE ON SHARED\CAD: Χ Χ H:\Melbourne\CAD\Current Production Drawings FILE ON NAS: NTS SCALE SHEET 1 OF 1