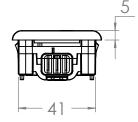

**UK1804 WITH CONNECTORS** 

280.5

CUT-OUT (IN MM) 41.5

UNLESS OTHERWISE SPECIFIED: **REVISION HISTORY** DO NOT SCALE DRAWING REVISION DIMENSIONS ARE IN MILLIMETERS TOLERANCES **MODIFICATIONS** DATE 0.00 ±0.02 ANGULAR ±0.5\* 0.0 ±0.1 0 ±0.5 **CMS** Electracom XX/XX/XX Χ DIMENSIONS IN AN OBROUND ARE CRITICAL & MUST BE CHECKED THE MATERIAL CONTAINED HEREIN IS THE SOLE PROPERTY OF CMS ELECTRACOM. ANY UNAUTHORIZED REPRODUCTIONS, MODIFICATIONS AND / OR DISTRIBUTION IS STRICTLY PROHIBITED. UK1804 NAME DATE XX/XX/XX Χ DWG NO. DRAWN BY MATERIAL: Χ Χ Χ FINISH: PART NO. CHECKED BY A4 FILE ON SHARED\CAD: Χ Χ H:\Melbourne\CAD\Current Production Drawings FILE ON NAS: NTS SCALE SHEET 1 OF 1