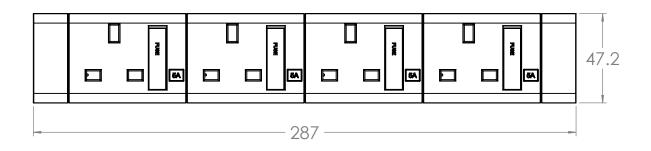

**UK1804 WITH CONNECTORS** 

280.5

CUT-OUT (IN MM) 41.5

UNLESS OTHERWISE SPECIFIED: **REVISION HISTORY** DO NOT SCALE DRAWING REVISION DIMENSIONS ARE IN MILLIMETERS TOLERANCES **MODIFICATIONS** DATE 0.00 ±0.02 ANGULAR ±0.5\* 0.0 ±0.1 0 ±0.5 **CMS** Electracom XX/XX/XX Χ DIMENSIONS IN AN OBROUND ARE CRITICAL & MUST BE CHECKED THE MATERIAL CONTAINED HEREIN IS THE SOLE PROPERTY OF CMS ELECTRACOM. ANY UNAUTHORIZED REPRODUCTIONS, MODIFICATIONS AND / OR DISTRIBUTION IS STRICTLY PROHIBITED. UK1804 NAME DATE XX/XX/XX Χ DWG NO. DRAWN BY MATERIAL: Χ Χ Χ FINISH: PART NO. CHECKED BY A4 FILE ON SHARED\CAD: Χ Χ H:\Melbourne\CAD\Current Production Drawings FILE ON NAS: NTS SCALE SHEET 1 OF 1