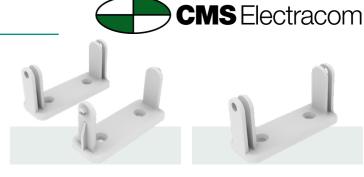

Single Compartment (TRS60)

Dual Compartment (TRD60)

Magnet Set (TRMGK)

TRS60\*\* Trax single compartment 600mm

TRD60\*\* Trax dual compartment 600mm

TRMK\*\* Mounting kit

Under-desk mounting bracket

Mounting bracket.

Magnet set for mounting base fixing.