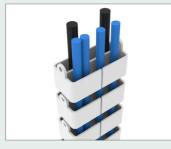

Single Compartment (TRS60)

Dual Compartment (TRD60)

Magnet Set (TRMGK)

TRS60\*\* Trax single compartment 600mm

TRD60\*\* Trax dual compartment 600mm

TRMK\*\* Mounting kit

Under-desk mounting bracket

Mounting bracket.

Magnet set for mounting base fixing.