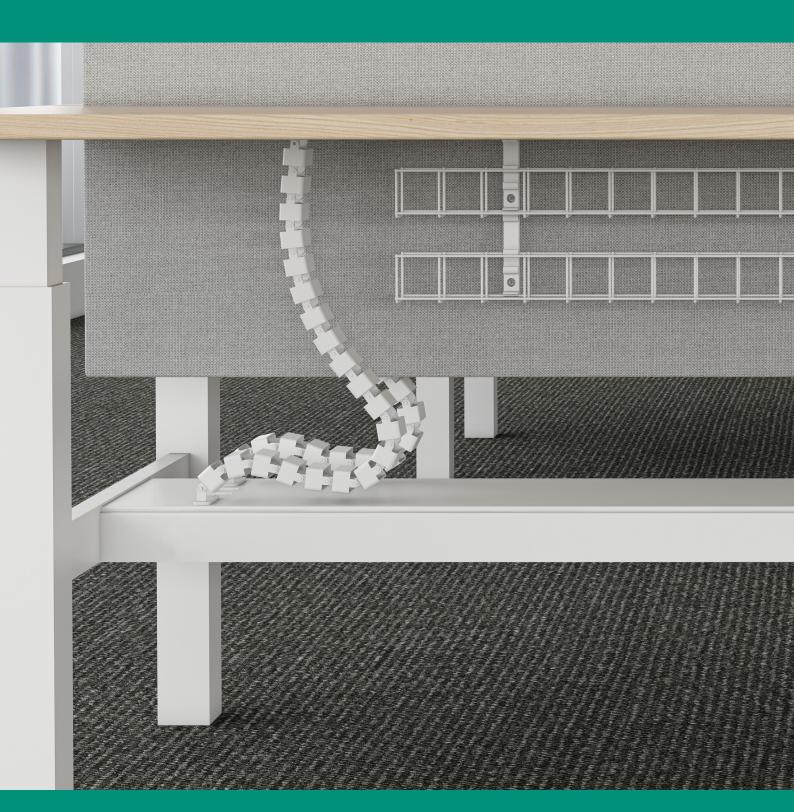

### **Umbilical - Height Adjustable Cable Management**

CMS Trax umbilical is specifically designed for cable protection when bringing power and data cables in a height adjustable table application. Trax features either single or dual compartment for cable distribution allowing power and data cabling to be run separate or simultaneously when using conduit.

#### **Key Features**

- » Trax is designed for height adjustable workstations
- » Fitted with brackets to connect to the underside of the desk and back to the fixed cable tray below.
- » A magnet set can fit the cable-tray bracket (sold separately)

Single Compartment (TRS60)

Dual Compartment (TRD60)

Magnet Set (TRMGK)

TRS60\*\* Trax single compartment 600mm

TRD60\*\* Trax dual compartment 600mm

TRMK\*\* Mounting kit

Under-desk mounting bracket

Mounting bracket.