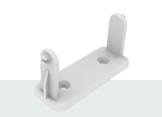

Single Compartment (TRS60)

Dual Compartment (TRD60)

Magnet Set (TRMGK)

TRS60\*\* Trax single compartment 600mm

TRD60\*\* Trax dual compartment 600mm

TRMK\*\* Mounting kit

Under-desk mounting bracket

Mounting bracket.