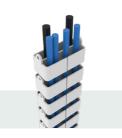

Single Compartment (TRS60)

Dual Compartment (TRD60)

Magnet Set (TRMGK)

TRS60\*\* Trax single compartment 600mm

TRD60\*\* Trax dual compartment 600mm

TRMK\*\* Mounting kit

Under-desk mounting bracket

Mounting bracket.