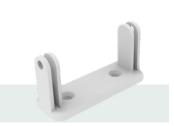

Single Compartment (TRS60)

Dual Compartment (TRD60)

Magnet Set (TRMGK)

TRS60\*\* Trax single compartment 600mm

TRD60\*\* Trax dual compartment 600mm

TRMK\*\* Mounting kit

Under-desk mounting bracket

Mounting bracket.