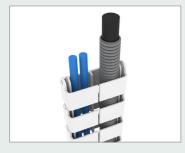

Single Compartment (TRS60)

Dual Compartment (TRD60)

Magnet Set (TRMGK)

TRS60\*\* Trax single compartment 600mm

TRD60\*\* Trax dual compartment 600mm

TRMK\*\* Mounting kit

Under-desk mounting bracket

Mounting bracket.

Magnet set for mounting base fixing.