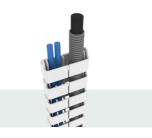

Single Compartment (TRS60)

Dual Compartment (TRD60)

Magnet Set (TRMGK)

TRS60\*\* Trax single compartment 600mm

TRD60\*\* Trax dual compartment 600mm

TRMK\*\* Mounting kit

Under-desk mounting bracket

Mounting bracket.