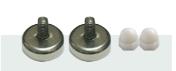

Single Compartment (TRS60)

Dual Compartment (TRD60)

Magnet Set (TRMGK)

TRS60\*\* Trax single compartment 600mm

TRD60\*\* Trax dual compartment 600mm

TRMK\*\* Mounting kit

Under-desk mounting bracket

Mounting bracket.

Magnet set for mounting base fixing.