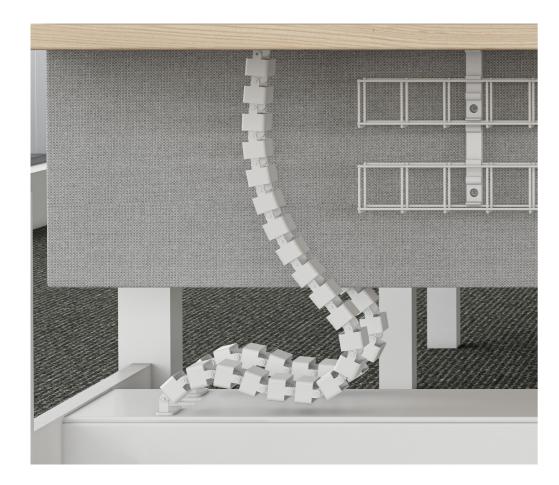

### **Umbilical - Height Adjustable Cable Management**

CMS Trax umbilical is specifically designed for cable protection when bringing power and data cables in a height adjustable table application. Trax features either single or dual compartment for cable distribution allowing power and data cabling to be run separate or simultaneously when using conduit.

#### **Key Features**

- » Trax is designed for height adjustable workstations
- » Fitted with brackets to connect to the underside of the desk and back to the fixed cable tray below.
- » A magnet set can fit the cable-tray bracket (sold separately)

Single Compartment (TRS60)

Dual Compartment (TRD60)

Magnet Set (TRMGK)

TRS60\*\* Trax single compartment 600mm

TRD60\*\* Trax dual compartment 600mm

TRMK\*\* Mounting kit

Under-desk mounting bracket

Mounting bracket.