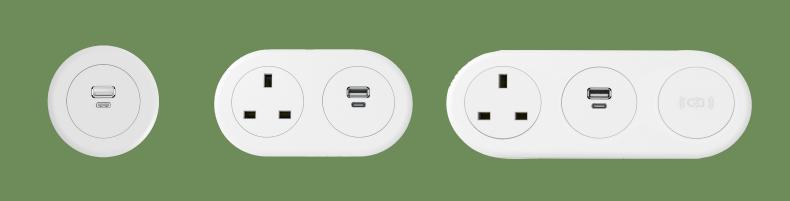

Echo is available in 3 shell sizes, Single, Duo and Trio, describing the number of modules each shell can accommodate. Echo can be equipped with any combination of USB A/C Charging, Wireless Charging and standard Power.

# **Key Features**

- » Minimalistic surface design blends into any surface.
- » Surface installation suited to soft seating and custom joinery.
- » Fast-charge options include 30W USB-C PD fast-charging or 15W Wireless fast-charging.
- » Available to be configured with softwiring connector or standard 3-pin plug.
- » Standard colours black and white.
- » Charging services to be used with IT equipment only.

### **Echo Single**

| ECBSN01C10** | 1x Power Module, 1000mm Lead, C series plug                       |
|--------------|-------------------------------------------------------------------|
| ECUACC10**   | 1x USB AC PD fast charge module (30W), 1000mm Lead, C series plug |
| ECWC10**     | 1x Wireless Charging (15W), 1000mm Lead, C series plug            |

#### Echo Duo

| EDC1C1C10** | 2x Power Modules,1000mm Lead, C series plug                                                          |
|-------------|------------------------------------------------------------------------------------------------------|
| EDC1UC10**  | 1x Power Module, 1x USB-AC PD fast charge module (30W Shared), 1000mm lead, C Series plug            |
| EDC1WC10**  | 1x Power Module, 1x wireless Charging (15W), 1000mm Lead, C series plug                              |
| EDUWC10**   | 1x USB-AC PD fast charge module (30W Shared), 1x wireless Charging (15W), 1000mm Lead, C series plug |

#### **Echo Trio**

| ETC1C1C1C10** | 3x Power Modules, 1000mm Lead, C series plug                                                                         |
|---------------|----------------------------------------------------------------------------------------------------------------------|
| ETC1UC1C10**  | 1x Power Module, 1x USB-AC PD fast charge module (30W Shared), 1x Power Module, 1000mm lead, C series plug           |
| ETC1UWC10**   | 1x Power Module, 1x USB-AC PD fast charge module (30W Shared), 1x Wireless charger (15W), 1000mm lead, C series plug |