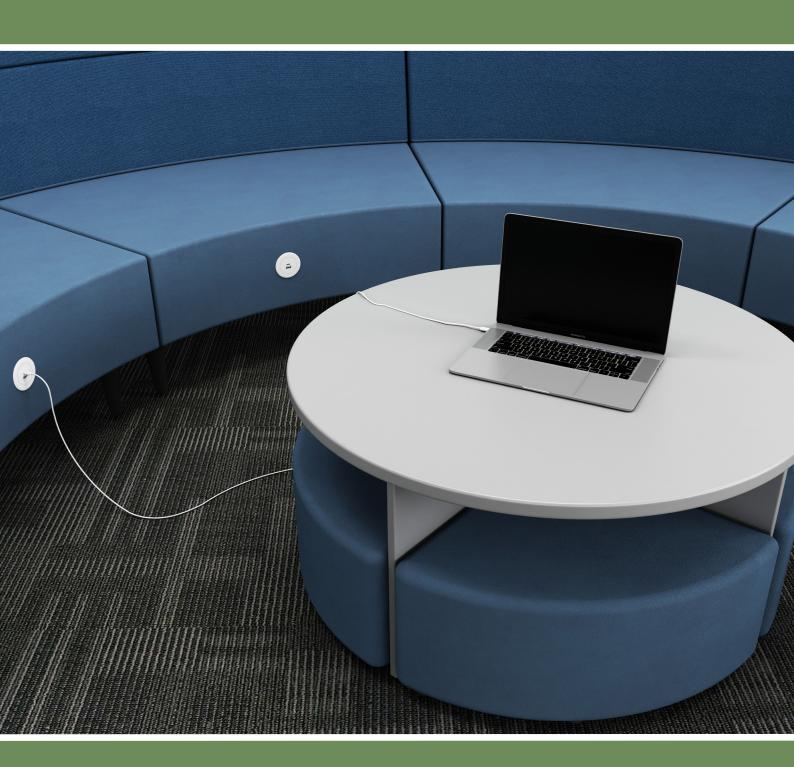

### In Desk Solutions

CMS Echo series delivers the latest charging technology to empower engaging and connected spaces within the commercial workplace, integrating into personal workstations, soft-seating and collaborative spaces.

Echo is available in 3 shell sizes, Single, Duo and Trio, describing the number of modules each shell can accommodate. Echo can be equipped with any combination of USB A/C Charging, Wireless Charging and standard Power.

The module has a shallow depth of 46mm, with easy top-side installation without fastening from the bottom.