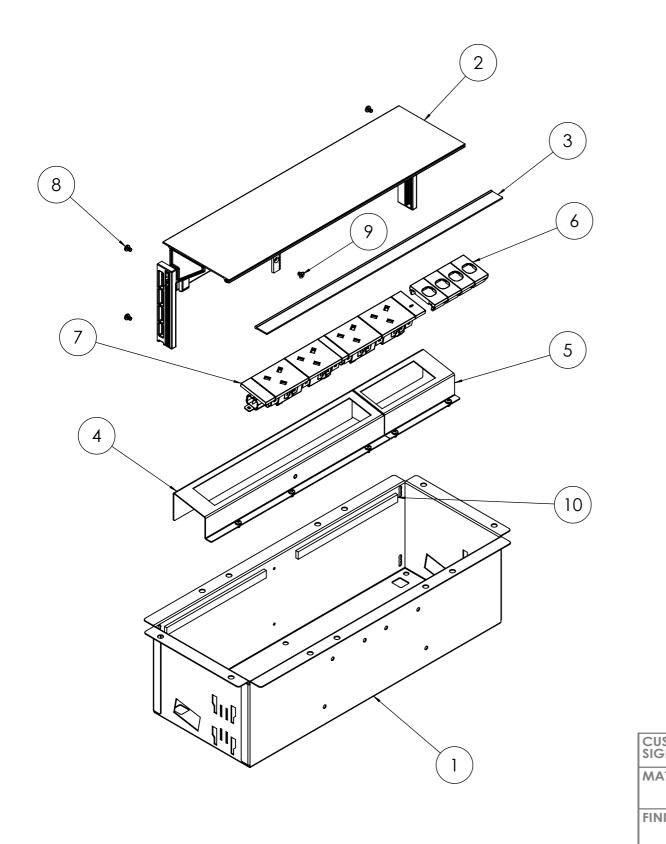

| ITEM<br>NO. | Part No            | DESCRIPTION                        | QTY. |
|-------------|--------------------|------------------------------------|------|
| 1           | LU41202            | OPTIMUS SLB LARGE UNDERCARRIAGE    | 1    |
| 2           | LU41020            | OPTIMUS BOX LID 441mm ASSEMBLY     | 1    |
| 3           | 9010930            | 20mm BRUSH STRIP 441mm             | 1    |
| 4           | LU41995            | NK 1804 ANGLED PLATE               | 1    |
| 5           | LU41999            | 4x SWQ18B-1 ANGLED PLATE           | 1    |
| 6           | SWQ18B-<br>1 MKIII | Single data tile with clip (BLACK) |      |
| 7           | LU17120            | NK1804                             | 1    |
| 8           | -                  | M4 x 6 Pan Head Machine Screw      | 9    |
| 9           | -                  | M4 X 6 CSK SCREW DIN Standard      | 2    |
| 10          | LU43298            | CR 242 TAPE 186 x 12 x 4.5mm       | 2    |

CMS Electracom

TITLE:

NK NEO SLB 4 GPO+4 DATA

DRAWING: LU41993

REV:

SCALE 1:5 SHEET 2 OF 3