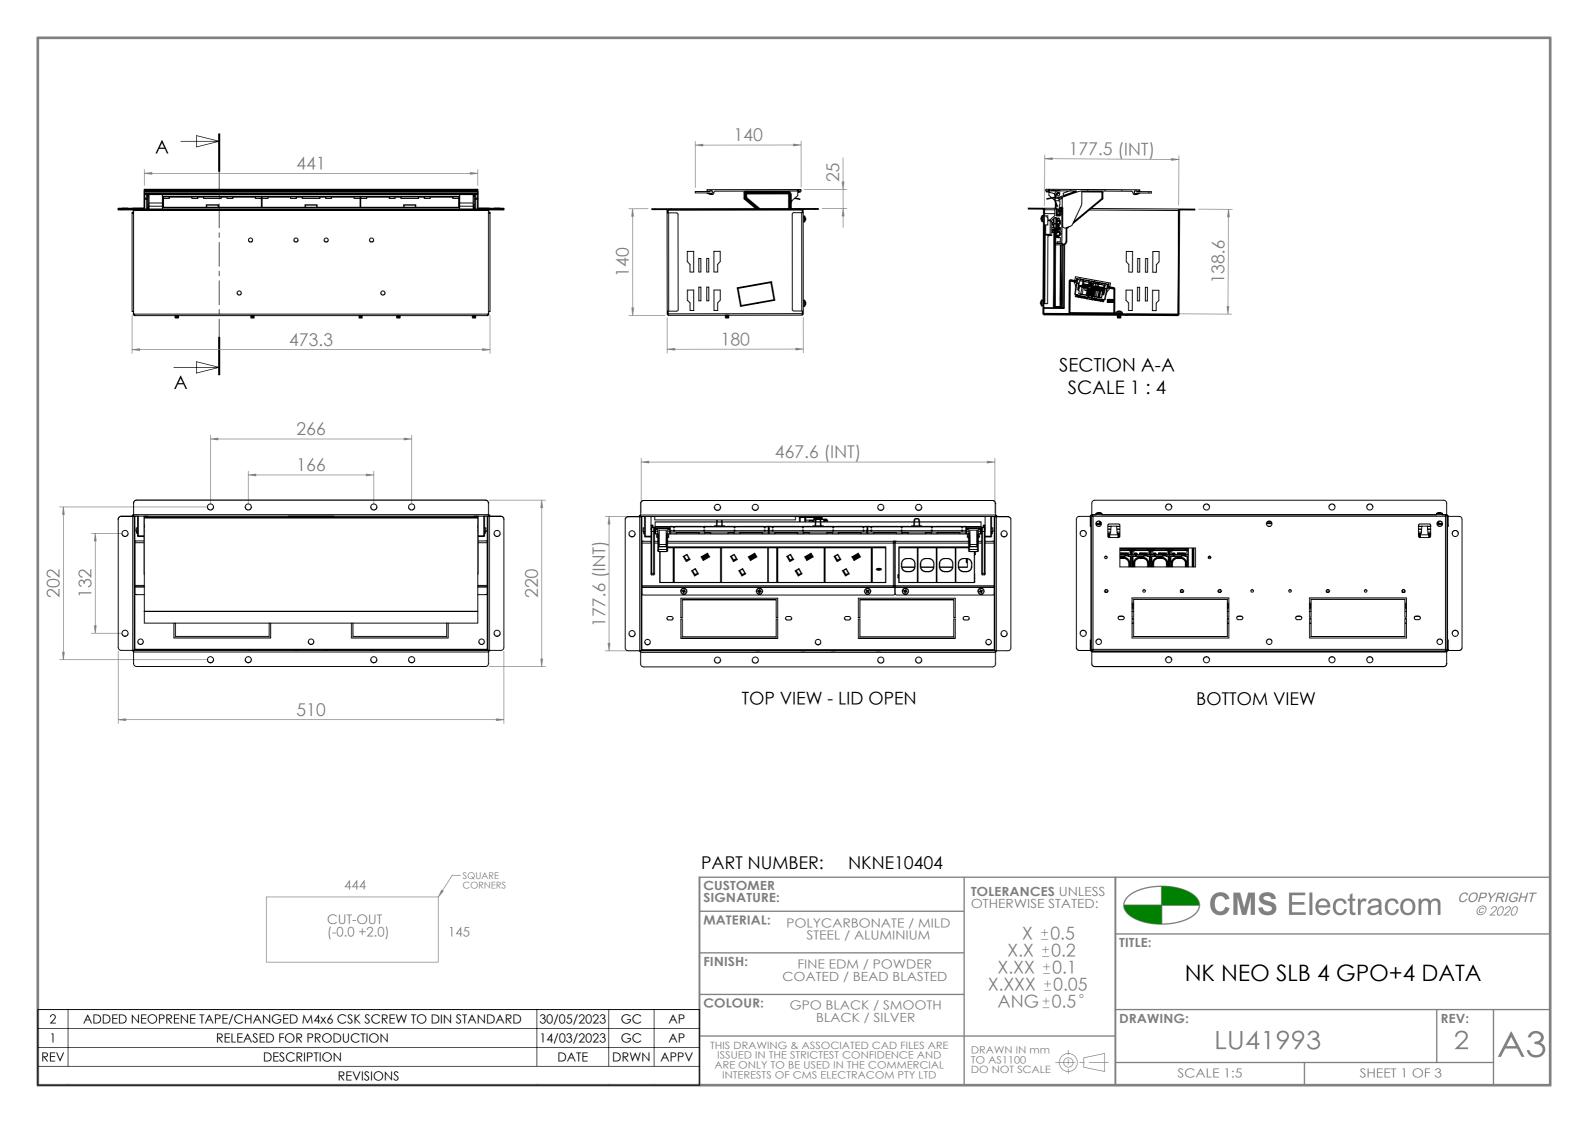

| ITEM<br>NO. | Part No            | DESCRIPTION                        | QTY. |
|-------------|--------------------|------------------------------------|------|
| 1           | LU41202            | OPTIMUS SLB LARGE UNDERCARRIAGE    | 1    |
| 2           | LU41020            | OPTIMUS BOX LID 441mm ASSEMBLY     | 1    |
| 3           | 9010930            | 20mm BRUSH STRIP 441mm             | 1    |
| 4           | LU41995            | NK 1804 ANGLED PLATE               | 1    |
| 5           | LU41999            | 4x SWQ18B-1 ANGLED PLATE           | 1    |
| 6           | SWQ18B-<br>1 MKIII | Single data tile with clip (BLACK) |      |
| 7           | LU17120            | NK1804                             | 1    |
| 8           | -                  | M4 x 6 Pan Head Machine Screw      | 9    |
| 9           | -                  | M4 X 6 CSK SCREW DIN Standard      | 2    |
| 10          | LU43298            | CR 242 TAPE 186 x 12 x 4.5mm       | 2    |