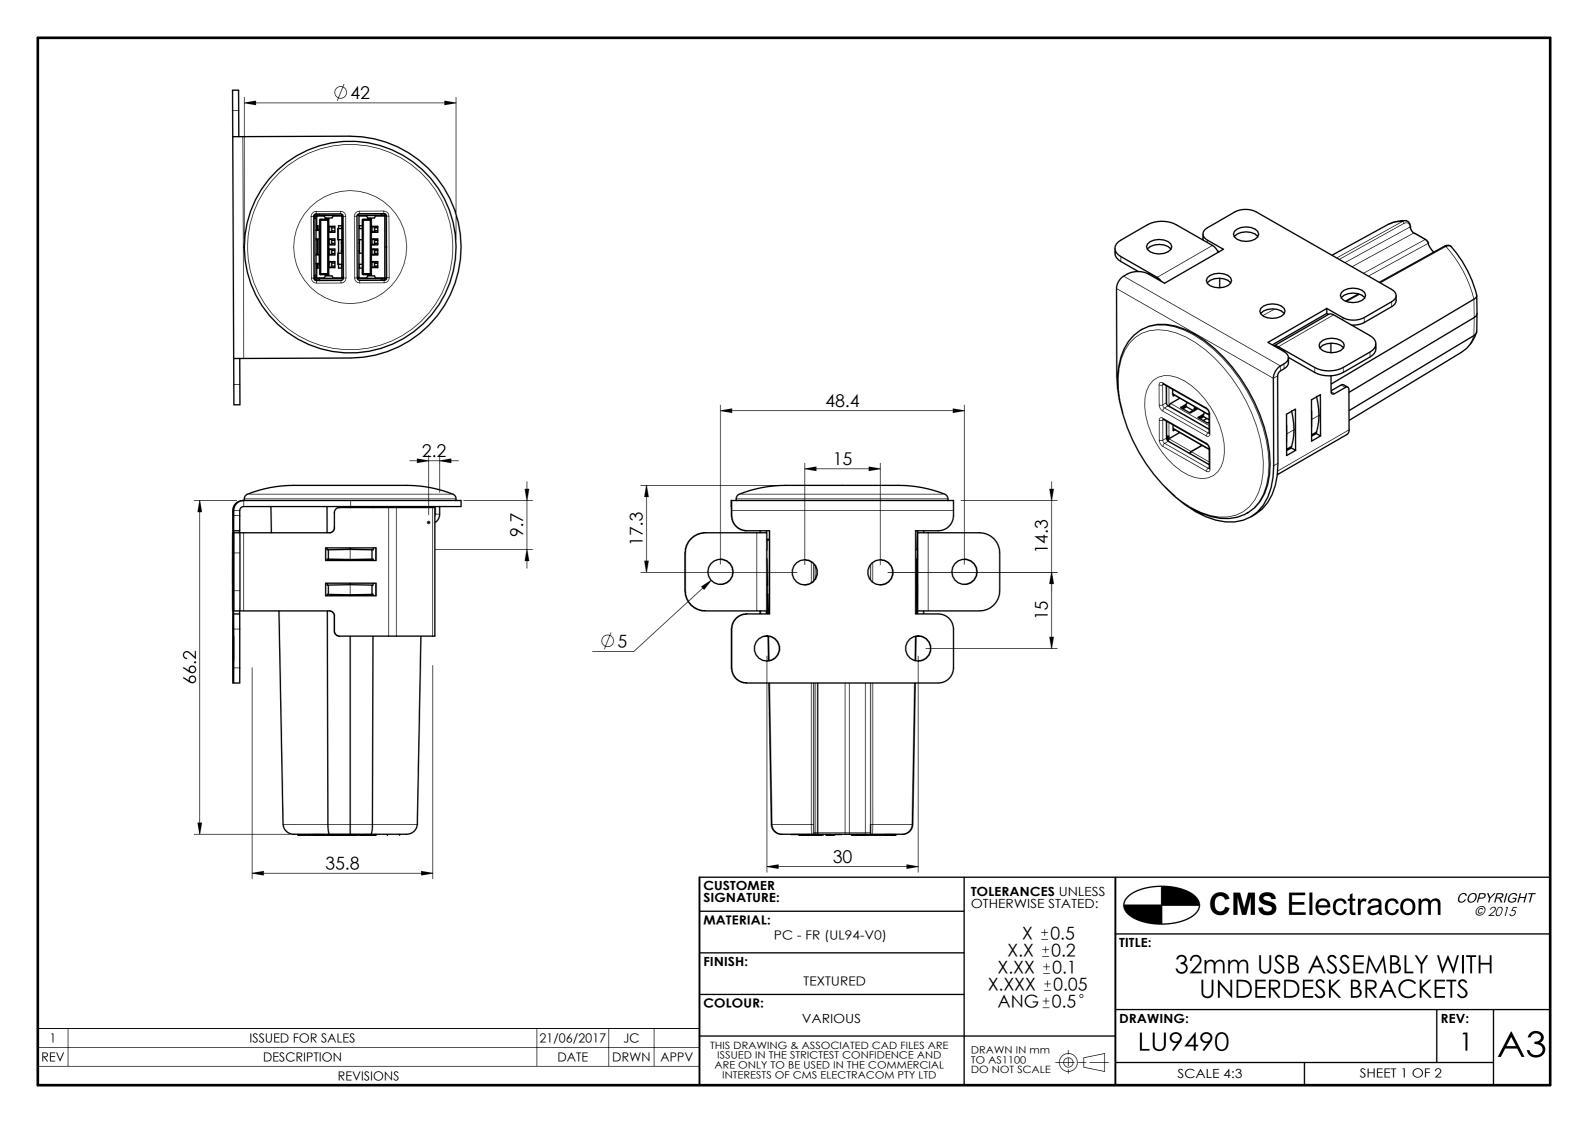

32mm USB ASSEMBLYWITH
UNDERDESK BRACKETS

| UNDERDESK DRACKEIS |      |   |  |  |  |
|--------------------|------|---|--|--|--|
| DRAWING:           | REV: |   |  |  |  |
| 1119490            | 1 1  | Δ |  |  |  |