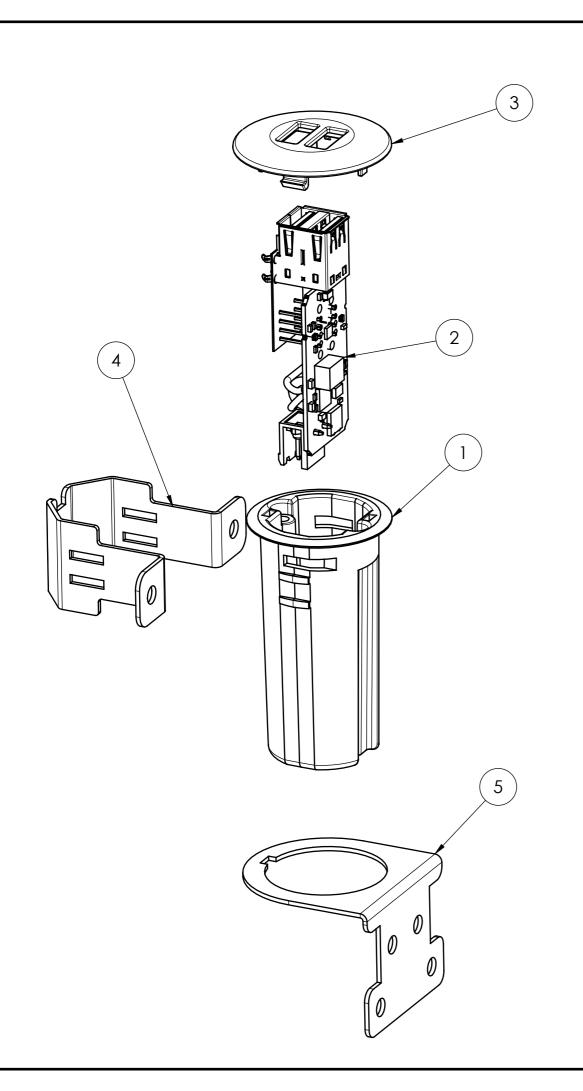

## NOTE: SUPPLY WITH 6 x 6G X 18 SELF TAPPING PAN HEAD MACHINE SCREWS

| ITEM NO. | PART NUMBER                                 | QTY. |
|----------|---------------------------------------------|------|
| 1        | LU19483_32mm USB housing                    | 1    |
| 2        | LU9440 FURNITURE USB PCB                    | 1    |
| 3        | LU19484_32mm USB Top Cover                  | 1    |
| 4        | LU9488_32mm under desk supporting bracket   | 1    |
| 5        | LU9489_32mm underdesk mounting front plate  | 1    |
| 8        | 6G x 18 SELF TAPPING PAN HEAD MACHINE SCREW | 6    |