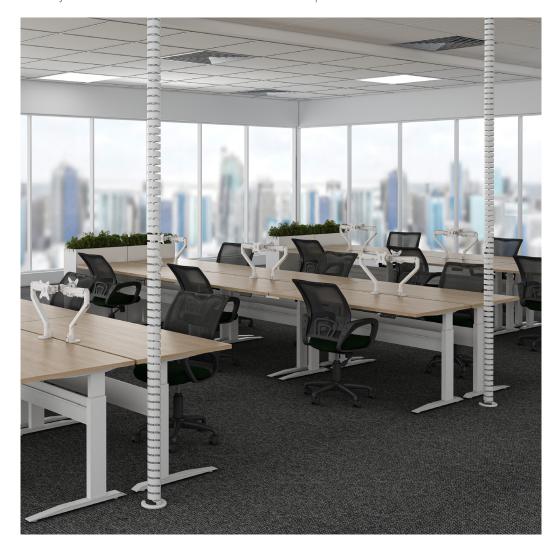

# Axess Workstation Umbilical

CMS Axess is specifically designed for cable protection when bringing power and data cables from the floor or ceiling to the work surface. A fully featured cable management system with a designer edge. The snap-together 'Rigid Mode' provides a self-supporting cable column as an integrated option within the system. At the same time, the snap-apart 'Flexi Mode' provides all the flexibility you need in an umbilical product.

With its unique door innovation, the Axess umbilical has integrated doors that allow free access to cables at any time. When used from the floor to the desk, Axess provides an attractive and flexible solution for cable distribution. The delivered product comprises of the Axess itself, a floor foot and a screw fixing anchor for the top. This provides an easy and neat transition from the floor to workspace.