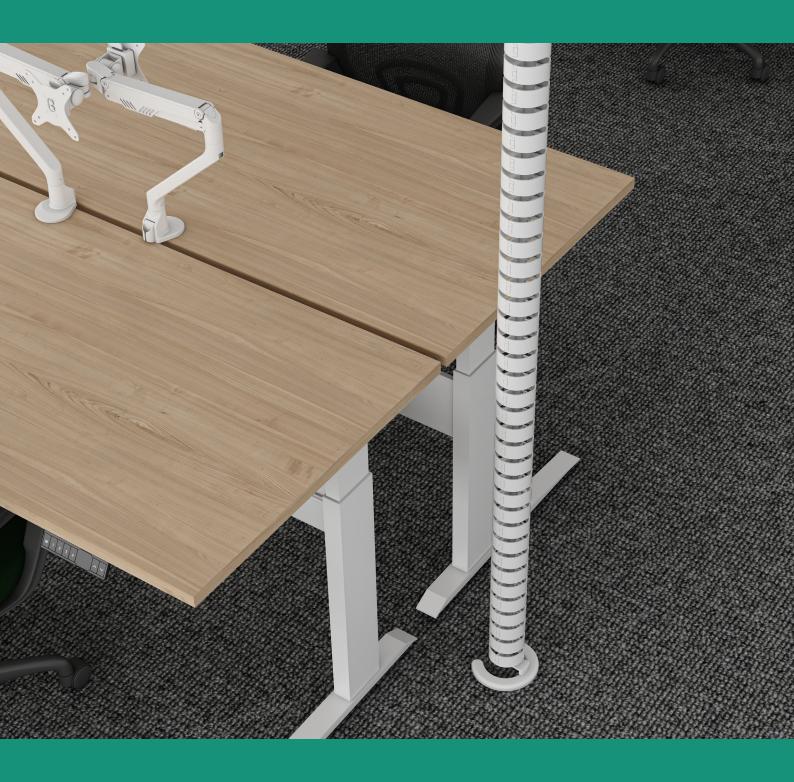

# Axess Workstation Umbilical

CMS Axess is specifically designed for cable protection when bringing power and data cables from the floor or ceiling to the work surface. A fully featured cable management system with a designer edge. The snap-together 'Rigid Mode' provides a self-supporting cable column as an integrated option within the system. At the same time, the snap-apart 'Flexi Mode' provides all the flexibility you need in an umbilical product.

With its unique door innovation, the Axess umbilical has integrated doors that allow free access to cables at any time. When used from the floor to the desk, Axess provides an attractive and flexible solution for cable distribution. The delivered product comprises of the Axess itself, a floor foot and a screw fixing anchor for the top. This provides an easy and neat transition from the floor to workspace.

## Desk to floor

| AXFD1*/# | 1x Axess 770mm Long<br>1x Anchor For Desk Mounting (AXD)<br>1x Round Floor Base (AXG)       |
|----------|---------------------------------------------------------------------------------------------|
| AXFD2*/# | 1x Axess 770mm long<br>1x Anchor For Desk Mounting (AXD)<br>1 x Horse Shoe Floor Base (AXB) |