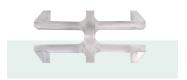

## Components

AX70\*\*
Axess 700mm section

AXC 2 piece ceiling flange

AXD Mounting foot underdesk

AXACL Joiner (Clear Only)

AXCDWT In-desk flange (White Only)

AXPSL Annodised Aluminium Rod

AXG Round Disc Base with Joiner

AXB Horse Shoe Base with Joiner

AXW Wall Mounted Base with Joiner

AXH
Top Hooker for False Ceiling
Mounting (White Only)

### Accessories

| AX70** | Axess 700mm Section                                                  |
|--------|----------------------------------------------------------------------|
| AXC    | 2-Piece Ceiling Flange<br>1x 200m0m Hanging Wire<br>1x Terminal Lock |
| AXD    | Mounting Foot<br>1x Screw For Underdesk Mounting (White Only)        |
| AXACL  | Joiner (Clear Only)                                                  |
| AXG#   | Round Floor Base With 1x Joiner                                      |
| AXB#   | Horse Shoe Base With 1x joiner                                       |
| AXW    | Wall Mounted Base With 1x Joiner                                     |
| AXCDWT | Axess In-Desk Flange<br>1x Underdesk Mounting Bracket (White Only)   |
| АХН    | Top Hook For False Ceiling Mounting (White Only)                     |