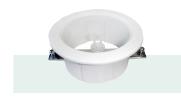

## Components

AX70\*\*
Axess 700mm section

AXC 2 piece ceiling flange

AXD Mounting foot underdesk

AXACL Joiner (Clear Only)

AXCDWT In-desk flange (White Only)

AXPSL Annodised Aluminium Rod

AXG Round Disc Base with Joiner

### Accessories

| AX70** | Axess 700mm Section                                                  |
|--------|----------------------------------------------------------------------|
| AXC    | 2-Piece Ceiling Flange<br>1x 200m0m Hanging Wire<br>1x Terminal Lock |
| AXD    | Mounting Foot<br>1x Screw For Underdesk Mounting (White Only)        |
| AXACL  | Joiner (Clear Only)                                                  |
| AXG#   | Round Floor Base With 1x Joiner                                      |
| AXB#   | Horse Shoe Base With 1x joiner                                       |
| AXW    | Wall Mounted Base With 1x Joiner                                     |
| AXCDWT | Axess In-Desk Flange<br>1x Underdesk Mounting Bracket (White Only)   |
| АХН    | Top Hook For False Ceiling Mounting (White Only)                     |