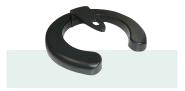

AXB Horse Shoe Base with Joiner

AXW Wall Mounted Base with Joiner

AXH
Top Hooker for False Ceiling
Mounting (White Only)