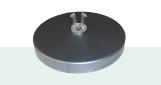

## Components

AX70\*\*
Axess 700mm section

AXC 2 piece ceiling flange

AXD Mounting foot underdesk

AXACL Joiner (Clear Only)

AXCDWT In-desk flange (White Only)

AXPSL Annodised Aluminium Rod

AXG Round Disc Base with Joiner

AXB Horse Shoe Base with Joiner

AXW Wall Mounted Base with Joiner

AXH
Top Hooker for False Ceiling
Mounting (White Only)