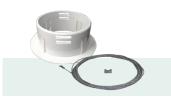

## Components

AX70\*\*
Axess 700mm section

AXC 2 piece ceiling flange

AXD Mounting foot underdesk

AXACL Joiner (Clear Only)

AXCDWT In-desk flange (White Only)

AXPSL Annodised Aluminium Rod

AXG Round Disc Base with Joiner

## Ceiling to desk

| AXCW**  | 1x Axess 2.1m Long 1x Ceiling Flange & Hanging Wire (AXC) 1x Top Hook (AXH) 1x Joiner (AXA) 1x Mounting Foot (AXD)                         |
|---------|--------------------------------------------------------------------------------------------------------------------------------------------|
| AXCW*P  | 1x Axess 2.100mm long 1x Ceiling Flange & Hanging Wire (AXC) 1x Top hook (AXH) 1x Joiner (AXA) 1x Mounting Foot (AXD) 1x Centre Pole (AXR) |
| AXCWA** | 1x Axess 2.1m long 1x Ceiling Flange & Hanging Wire (AXC) 1x Top Hook (AXH) 1x Desk Grommet (AXCD)                                         |
| AXCWB*P | 1x Axess 2.100mm Long 1x Ceiling Flange & Hanging Wire (AXC) 1x Top Hook (AXH) 1x Desk Grommet (AXCD) 1x Centre Pole (AXR)                 |

### Accessories

| AX70** | Axess 700mm Section                                                  |
|--------|----------------------------------------------------------------------|
| AXC    | 2-Piece Ceiling Flange<br>1x 200m0m Hanging Wire<br>1x Terminal Lock |
| AXD    | Mounting Foot<br>1x Screw For Underdesk Mounting (White Only)        |
| AXACL  | Joiner (Clear Only)                                                  |
| AXG#   | Round Floor Base With 1x Joiner                                      |
| AXB#   | Horse Shoe Base With 1x joiner                                       |
| AXW    | Wall Mounted Base With 1x Joiner                                     |
| AXCDWT | Axess In-Desk Flange<br>1x Underdesk Mounting Bracket (White Only)   |
| АХН    | Top Hook For False Ceiling Mounting (White Only)                     |