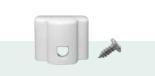

## Components

AX70\*\*
Axess 700mm section

AXC 2 piece ceiling flange

AXD Mounting foot underdesk

AXACL Joiner (Clear Only)

AXCDWT In-desk flange (White Only)

AXPSL Annodised Aluminium Rod

AXG Round Disc Base with Joiner

### Accessories

| AX70** | Axess 700mm Section                                                  |
|--------|----------------------------------------------------------------------|
| AXC    | 2-Piece Ceiling Flange<br>1x 200m0m Hanging Wire<br>1x Terminal Lock |
| AXD    | Mounting Foot<br>1x Screw For Underdesk Mounting (White Only)        |
| AXACL  | Joiner (Clear Only)                                                  |
| AXG#   | Round Floor Base With 1x Joiner                                      |
| AXB#   | Horse Shoe Base With 1x joiner                                       |
| AXW    | Wall Mounted Base With 1x Joiner                                     |
| AXCDWT | Axess In-Desk Flange<br>1x Underdesk Mounting Bracket (White Only)   |
| АХН    | Top Hook For False Ceiling Mounting (White Only)                     |