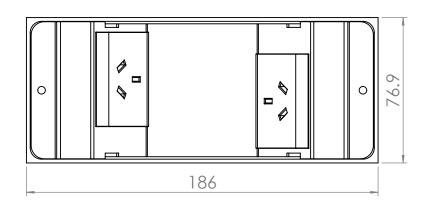

| revision history |                    | UNLESS OTHERWISE SPECIFIED: DIMENSIONS ARE IN MILLIMETERS                                                                                                                                                                     |                  | D                     | OO NOT SCALE DRAWING | REVISION     | 1  |  |
|------------------|--------------------|-------------------------------------------------------------------------------------------------------------------------------------------------------------------------------------------------------------------------------|------------------|-----------------------|----------------------|--------------|----|--|
| DATE<br>xx/xx/xx | MODIFICATIONS<br>x | TOLERANCES  0.00 ± 0.02 ANGULAR ± 0.5* 0.0 ± 0.1 0 ± 0.5  DIMENSIONS IN AN OBROUND ARE CRITICAL & MUST BE CHECKED  THE MATERIAL CONTAINED HEREIN IS THE SOLE  PROPERTY OF CMS ELECTRACOM. ANY UNAUTHORIZED REPRODUCTIONS, MOD |                  | <b>CMS</b> Electracom |                      |              |    |  |
|                  |                    |                                                                                                                                                                                                                               |                  | TITLE: CL18261        |                      |              |    |  |
|                  |                    | NAME<br>X                                                                                                                                                                                                                     | DATE<br>XX/XX/XX |                       |                      |              |    |  |
|                  |                    | FINISH: X                                                                                                                                                                                                                     |                  | DWG NO.               | X                    | DRAWN BY X   | V  |  |
|                  |                    |                                                                                                                                                                                                                               |                  | PART NO.              | X                    | CHECKED BY   | A4 |  |
|                  |                    |                                                                                                                                                                                                                               |                  | SCALE                 | 1:1                  | SHEET 1 OF 1 |    |  |