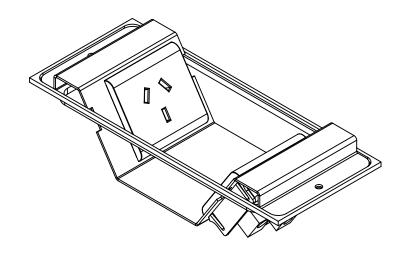

| revision history |                    | UNLESS OTHERWISE SPECIFIED: DIMENSIONS ARE IN MILLIMETERS                                                                                                                                                                     |                  | D                     | OO NOT SCALE DRAWING | REVISION     | 1  |  |
|------------------|--------------------|-------------------------------------------------------------------------------------------------------------------------------------------------------------------------------------------------------------------------------|------------------|-----------------------|----------------------|--------------|----|--|
| DATE<br>xx/xx/xx | MODIFICATIONS<br>x | TOLERANCES  0.00 ± 0.02 ANGULAR ± 0.5* 0.0 ± 0.1 0 ± 0.5  DIMENSIONS IN AN OBROUND ARE CRITICAL & MUST BE CHECKED  THE MATERIAL CONTAINED HEREIN IS THE SOLE  PROPERTY OF CMS ELECTRACOM. ANY UNAUTHORIZED REPRODUCTIONS, MOD |                  | <b>CMS</b> Electracom |                      |              |    |  |
|                  |                    |                                                                                                                                                                                                                               |                  | TITLE: CL18261        |                      |              |    |  |
|                  |                    | NAME<br>X                                                                                                                                                                                                                     | DATE<br>XX/XX/XX |                       |                      |              |    |  |
|                  |                    | FINISH: X                                                                                                                                                                                                                     |                  | DWG NO.               | X                    | DRAWN BY X   | V  |  |
|                  |                    |                                                                                                                                                                                                                               |                  | PART NO.              | X                    | CHECKED BY   | A4 |  |
|                  |                    |                                                                                                                                                                                                                               |                  | SCALE                 | 1:1                  | SHEET 1 OF 1 |    |  |