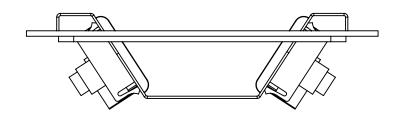

| revision history |                    | UNLESS OTHERWISE SPECIFIED: DIMENSIONS ARE IN MILLIMETERS                                                                                                                                                                     |                  | D                     | OO NOT SCALE DRAWING | REVISION     | 1  |  |
|------------------|--------------------|-------------------------------------------------------------------------------------------------------------------------------------------------------------------------------------------------------------------------------|------------------|-----------------------|----------------------|--------------|----|--|
| DATE<br>xx/xx/xx | MODIFICATIONS<br>x | TOLERANCES  0.00 ± 0.02 ANGULAR ± 0.5* 0.0 ± 0.1 0 ± 0.5  DIMENSIONS IN AN OBROUND ARE CRITICAL & MUST BE CHECKED  THE MATERIAL CONTAINED HEREIN IS THE SOLE  PROPERTY OF CMS ELECTRACOM. ANY UNAUTHORIZED REPRODUCTIONS, MOD |                  | <b>CMS</b> Electracom |                      |              |    |  |
|                  |                    |                                                                                                                                                                                                                               |                  | TITLE: CL18261        |                      |              |    |  |
|                  |                    | NAME<br>X                                                                                                                                                                                                                     | DATE<br>XX/XX/XX |                       |                      |              |    |  |
|                  |                    | FINISH: X                                                                                                                                                                                                                     |                  | DWG NO.               | X                    | DRAWN BY X   | V  |  |
|                  |                    |                                                                                                                                                                                                                               |                  | PART NO.              | X                    | CHECKED BY   | A4 |  |
|                  |                    |                                                                                                                                                                                                                               |                  | SCALE                 | 1:1                  | SHEET 1 OF 1 |    |  |