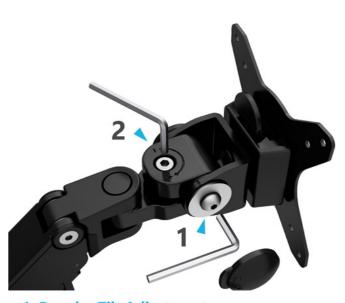

#### Notes

- \*\* Denotes colour; White (WT) or Black (BK)
- The HD Tilter (Shown Below) is an attachment used with our Dynamo Monitor Arm for curved screens. (Max screen size is 34 inch)

- 1. Regular Tilt Adjustment
- 2. Enhanced Tilt Adjustment