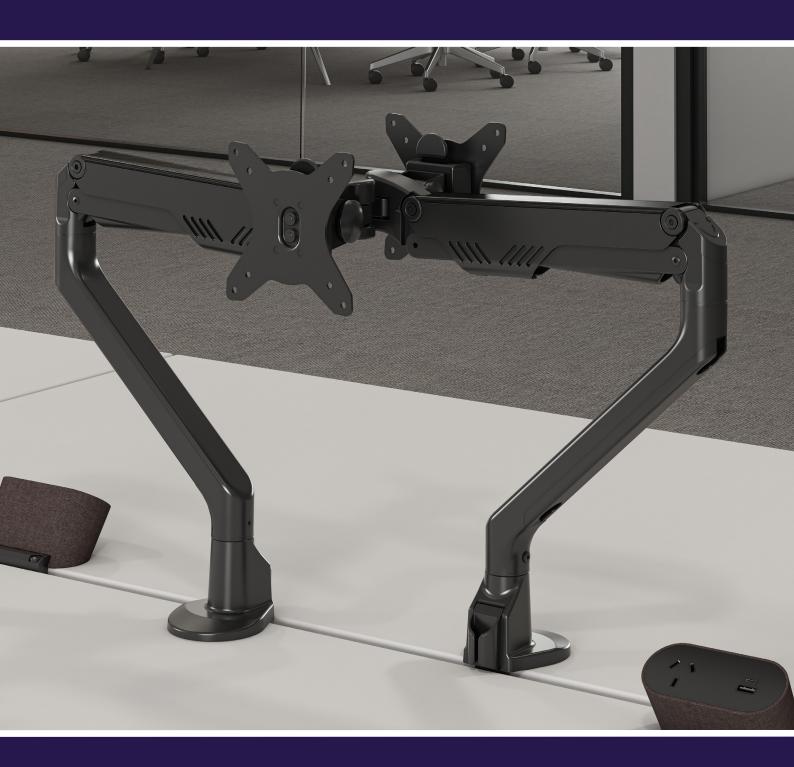

### **Ergonomics - Dynamic Monitor arm**

CMS Dynamo is a dynamic monitor arm intuitively designed to deliver seamless handling across installation, mounting and adjusting.

Developed to move with you, Dynamo effortlessly rotates, pivots and extends, enabling tool-less and absolute adjustment to minimise eye and posture strain.

The detachable VESA mounting plate is easily adaptable to support Laptops, MacBook, Thin-Client PC and Tablets, making it ideal for a host of applications, from commercial workstations, home office, retail and general areas requiring continual adjustment.

Modular Installation

- Detachable VESA plate allows independent monitor mounting.
- Top-access install clamp-base eliminates under-table installation. • Load rating of 2-8 kg
- Suits 10-45mm top thickness.
- VESA-mount laptop tray available. •

Quality Components

- Backed by a 5yr warranty.
- Dynamic arm tested to 100,000 cycles for stability at any angle.
- (Flat Screen Only)
- Resolved cable management with clips and detachable covers.
- Max Screen Size 17-30"