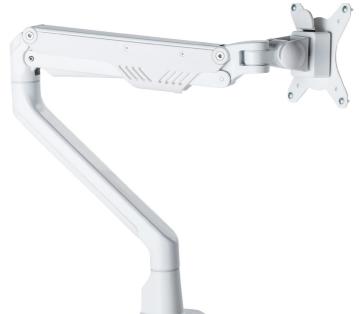

### **Ergonomics - Dynamic Monitor arm**

CMS Dynamo is a dynamic monitor arm intuitively designed to deliver seamless handling across installation, mounting and adjusting.

Developed to move with you, Dynamo effortlessly rotates, pivots and extends, enabling tool-less and absolute adjustment to minimise eye and posture strain.

#### **Key Features**

**Colours Available** 

Freedom to Move

- Tool-less rotational portrait-landscape adjustment.
- 180° locking mechanism for lateral arm movement.
- Dynamic gas strut for tool-less height and tilt adjustment.

Modular Installation

- Detachable VESA plate allows independent monitor mounting.
- Top-access install clamp-base eliminates under-table installation. • Load rating of 2-8 kg
- Suits 10-45mm top thickness.
- VESA-mount laptop tray available. •

Quality Components

- Backed by a 5yr warranty.
- Dynamic arm tested to 100,000 cycles for stability at any angle.
- (Flat Screen Only)
- Resolved cable management with clips and detachable covers.
- Max Screen Size 17-30"