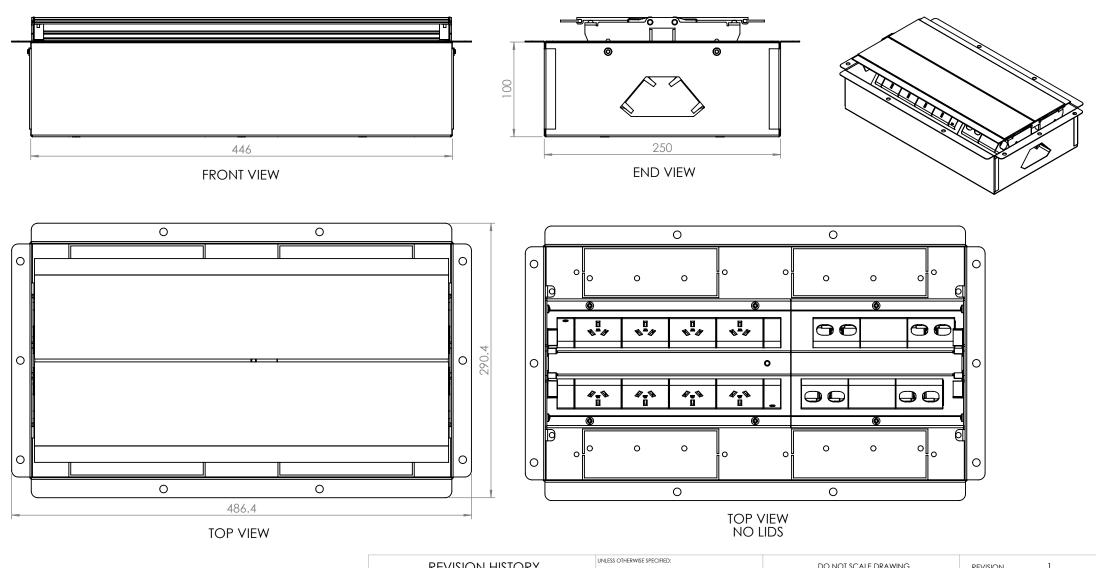

440

CUT-OUT (-0.0mm + 2.0mm) 218

**REVISION HISTORY** DO NOT SCALE DRAWING REVISION DIMENSIONS ARE IN MILLIMETERS TOLERANCES N. DATE **MODIFICATIONS CMS** Electracom 0.00 ± 0.02 ANGULAR ± 0.5\* 0.0 ± 0.1 0 ± 0.5 13/11/12 ISSUED FOR EVALUATION 2 DIMENSIONS IN AN OBROUND ARE CRITICAL & MUST BE CHECKED 3 THE MATERIAL CONTAINED HEREIN IS THE SOLE PROPERTY OF CMS ELECTRACOM. ANY UNAUTHORIZED REPRODUCTIONS, MODIFICATIONS AND / OR DISTRIBUTION IS STRICTLY PROHIBITED. TITLE: EX20808SL 6 NAME DATE 8 LUCKY 13/11/12 9 MATERIAL: DWG NO. Χ 10 FINISH: A4 11 TBC PART NO. FILE ON SHARED\CAD: 12 SCALE 1:4 SHEET 1 OF 1 FILE ON NAS: 13