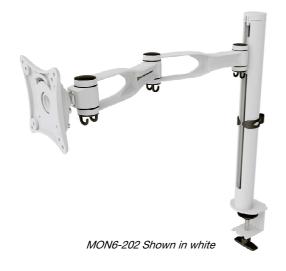

## ELEVATE MKI MONITOR ARM

MON6D-202 Shown in white

The CMS Elevate monitor arm is a unique desk mounting modular system that provides greater space capacity, flexibility and superior ergonomics to your monitor.

This computer mount solution will allow you to free up important desk space and position your LCD monitor at the perfect ergonomic height, distance and viewing angle to help increase viewing comfort and improve performance. Height adjustment is made easy by the wind up handle for quick and easy height positioning. This monitor is easily mounted onto your workstation with a strong desk clamp for stability or can run through the workstation desktop. Also, cables are guided through the loops on the underside of the arms for a clutter-free workspace.

## FEATURES INCLUDE:

- Height adjust made easy 250mm travel
- Single arm weight load 10kg
- Dual arm weight load 15kg (7.5kg per arm)
- Fixed post height 530mm
- Arm length 500mm from post to screen
- Integral cable management
- Available in a single or dual arm
- Easy to adjust by hand or with a rechargeable drill
- Through desk installation—12mm diameter

| ORDERING INFORMATION                                              |                                                  |
|-------------------------------------------------------------------|--------------------------------------------------|
| PART NO.                                                          | DESCRIPTION                                      |
| MON6-202**                                                        | CMS Single monitor arm with 1 x plate - clamp on |
| MON6D-202**                                                       | CMS Dual monitor arms with 2 x plates - clamp on |
| PLEASE CALL US FOR THE MOST UP TO DATE SPECIFICATIONS AND PRICING |                                                  |