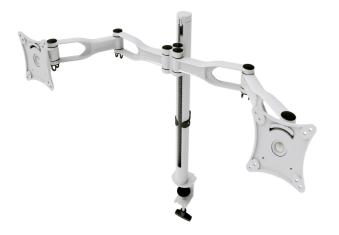

## ELEVATE MKI MONITOR ARM

MON6D-202 Shown in white

The CMS Elevate monitor arm is a unique desk mounting modular system that provides greater space capacity, flexibility and superior ergonomics to your monitor.

This computer mount solution will allow you to free up important desk space and position your LCD monitor at the perfect ergonomic height, distance and viewing angle to help increase viewing comfort and improve performance. Height adjustment is made easy by the wind up handle for quick and easy height positioning. This monitor is easily mounted onto your workstation with a strong desk clamp for stability or can run through the workstation desktop. Also, cables are guided through the loops on the underside of the arms for a clutter-free workspace.

## FEATURES INCLUDE:

- Height adjust made easy 250mm travel
- Single arm weight load 10kg
- Dual arm weight load 15kg (7.5kg per arm)
- Fixed post height 530mm
- Arm length 500mm from post to screen
- Integral cable management
- Available in a single or dual arm
- Easy to adjust by hand or with a rechargeable drill
- Through desk installation—12mm diameter

| ORDERING INFORMATION                                              |                                                  |
|-------------------------------------------------------------------|--------------------------------------------------|
| PART NO.                                                          | DESCRIPTION                                      |
| MON6-202**                                                        | CMS Single monitor arm with 1 x plate - clamp on |
| MON6D-202**                                                       | CMS Dual monitor arms with 2 x plates - clamp on |
| PLEASE CALL US FOR THE MOST UP TO DATE SPECIFICATIONS AND PRICING |                                                  |