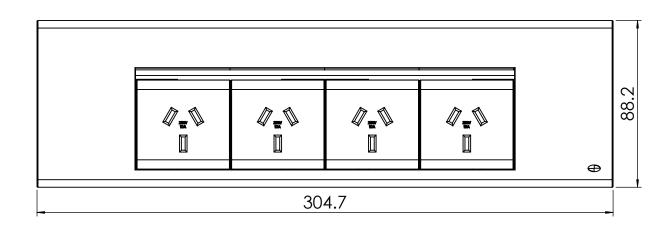

| REVISION HISTORY           |                                     | UNLESS OTHERWISE SPECIFIED: DIMENSIONS ARE IN MILLIMETERS                                                                                                         |                           | С                     | DO NOT SCALE DRAWING | REVISION                   | 1 |
|----------------------------|-------------------------------------|-------------------------------------------------------------------------------------------------------------------------------------------------------------------|---------------------------|-----------------------|----------------------|----------------------------|---|
| N. DATE<br>1 08/02/13<br>2 | MODIFICATIONS ISSUED FOR EVALUATION | TOLERANCES  0.00 ±0.02 ANGULAR ±0.5  0.0 ±0.1  0 ±0.5  DIMENSIONS IN AN OBROUND ARE CE                                                                            | RITICAL & MUST BE CHECKED | <b>CMS</b> Electracom |                      |                            |   |
| 3 4 5                      |                                     | THE MATERIAL CONTAINED HEREIN IS THE SOLE PROPERTY OF CMS ELECTRACOM, ANY UNAUTHORIZED REPRODUCTIONS, MODIFICATIONS AND / OR DISTRIBUTION IS STRICTLY PROHIBITED. |                           | TITLE: FSO400         |                      |                            |   |
| 6<br>7<br>8                |                                     | NAME<br>LUCKY                                                                                                                                                     | DATE 08/02/13             |                       |                      |                            |   |
| 9 10 11                    |                                     | FINISH: X                                                                                                                                                         |                           | DWG NO. PART NO.      | LU-4674<br>X         | DRAWN BY  X  CHECKED BY  X |   |
| 12<br>13                   |                                     |                                                                                                                                                                   |                           | SCALE                 | 1:2                  | SHEET 1 OF 1               |   |