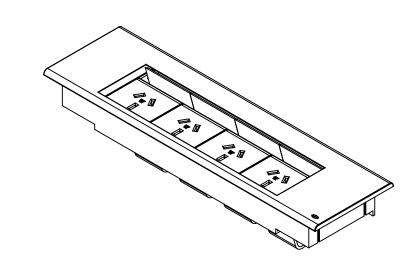

| REVISION HISTORY           |                                     | UNLESS OTHERWISE SPECIFIED: DIMENSIONS ARE IN MILLIMETERS                                                                                                         |                           | С                     | DO NOT SCALE DRAWING | REVISION                   | 1 |
|----------------------------|-------------------------------------|-------------------------------------------------------------------------------------------------------------------------------------------------------------------|---------------------------|-----------------------|----------------------|----------------------------|---|
| N. DATE<br>1 08/02/13<br>2 | MODIFICATIONS ISSUED FOR EVALUATION | TOLERANCES  0.00 ±0.02 ANGULAR ±0.5  0.0 ±0.1  0 ±0.5  DIMENSIONS IN AN OBROUND ARE CE                                                                            | RITICAL & MUST BE CHECKED | <b>CMS</b> Electracom |                      |                            |   |
| 3 4 5                      |                                     | THE MATERIAL CONTAINED HEREIN IS THE SOLE PROPERTY OF CMS ELECTRACOM, ANY UNAUTHORIZED REPRODUCTIONS, MODIFICATIONS AND / OR DISTRIBUTION IS STRICTLY PROHIBITED. |                           | TITLE: FSO400         |                      |                            |   |
| 6<br>7<br>8                |                                     | NAME<br>LUCKY                                                                                                                                                     | DATE 08/02/13             |                       |                      |                            |   |
| 9 10 11                    |                                     | FINISH: X                                                                                                                                                         |                           | DWG NO. PART NO.      | LU-4674<br>X         | DRAWN BY  X  CHECKED BY  X |   |
| 12<br>13                   |                                     |                                                                                                                                                                   |                           | SCALE                 | 1:2                  | SHEET 1 OF 1               |   |