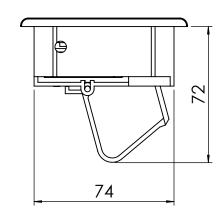

| REVISION HISTORY           |                                     | UNLESS OTHERWISE SPECIFIED: DIMENSIONS ARE IN MILLIMETERS                                                                                                         |                           | С                     | DO NOT SCALE DRAWING | REVISION                   | 1 |
|----------------------------|-------------------------------------|-------------------------------------------------------------------------------------------------------------------------------------------------------------------|---------------------------|-----------------------|----------------------|----------------------------|---|
| N. DATE<br>1 08/02/13<br>2 | MODIFICATIONS ISSUED FOR EVALUATION | TOLERANCES  0.00 ±0.02 ANGULAR ±0.5  0.0 ±0.1  0 ±0.5  DIMENSIONS IN AN OBROUND ARE CE                                                                            | RITICAL & MUST BE CHECKED | <b>CMS</b> Electracom |                      |                            |   |
| 3 4 5                      |                                     | THE MATERIAL CONTAINED HEREIN IS THE SOLE PROPERTY OF CMS ELECTRACOM, ANY UNAUTHORIZED REPRODUCTIONS, MODIFICATIONS AND / OR DISTRIBUTION IS STRICTLY PROHIBITED. |                           | TITLE: FSO400         |                      |                            |   |
| 6<br>7<br>8                |                                     | NAME<br>LUCKY                                                                                                                                                     | DATE 08/02/13             |                       |                      |                            |   |
| 9 10 11                    |                                     | FINISH: X                                                                                                                                                         |                           | DWG NO. PART NO.      | LU-4674<br>X         | DRAWN BY  X  CHECKED BY  X |   |
| 12<br>13                   |                                     |                                                                                                                                                                   |                           | SCALE                 | 1:2                  | SHEET 1 OF 1               |   |