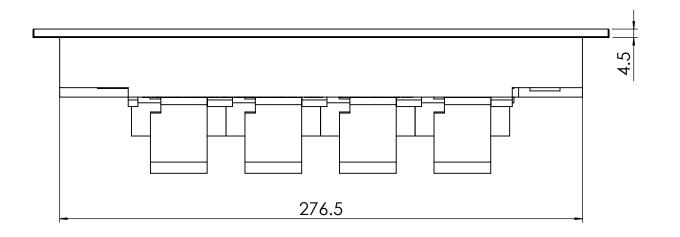

| REVISION HISTORY           |                                     | UNLESS OTHERWISE SPECIFIED: DIMENSIONS ARE IN MILLIMETERS                                                                                                         |                           | С                     | DO NOT SCALE DRAWING | REVISION                   | 1 |
|----------------------------|-------------------------------------|-------------------------------------------------------------------------------------------------------------------------------------------------------------------|---------------------------|-----------------------|----------------------|----------------------------|---|
| N. DATE<br>1 08/02/13<br>2 | MODIFICATIONS ISSUED FOR EVALUATION | TOLERANCES  0.00 ±0.02 ANGULAR ±0.5  0.0 ±0.1  0 ±0.5  DIMENSIONS IN AN OBROUND ARE CE                                                                            | RITICAL & MUST BE CHECKED | <b>CMS</b> Electracom |                      |                            |   |
| 3 4 5                      |                                     | THE MATERIAL CONTAINED HEREIN IS THE SOLE PROPERTY OF CMS ELECTRACOM, ANY UNAUTHORIZED REPRODUCTIONS, MODIFICATIONS AND / OR DISTRIBUTION IS STRICTLY PROHIBITED. |                           | TITLE: FSO400         |                      |                            |   |
| 6<br>7<br>8                |                                     | NAME<br>LUCKY                                                                                                                                                     | DATE 08/02/13             |                       |                      |                            |   |
| 9 10 11                    |                                     | FINISH: X                                                                                                                                                         |                           | DWG NO. PART NO.      | LU-4674<br>X         | DRAWN BY  X  CHECKED BY  X |   |
| 12<br>13                   |                                     |                                                                                                                                                                   |                           | SCALE                 | 1:2                  | SHEET 1 OF 1               |   |