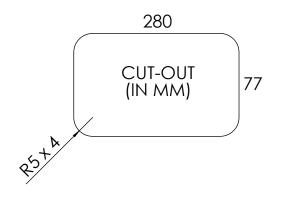

| REVISION HISTORY           |                                     | UNLESS OTHERWISE SPECIFIED: DIMENSIONS ARE IN MILLIMETERS                                                                                                         |                           | С                     | DO NOT SCALE DRAWING | REVISION                   | 1 |
|----------------------------|-------------------------------------|-------------------------------------------------------------------------------------------------------------------------------------------------------------------|---------------------------|-----------------------|----------------------|----------------------------|---|
| N. DATE<br>1 08/02/13<br>2 | MODIFICATIONS ISSUED FOR EVALUATION | TOLERANCES  0.00 ±0.02 ANGULAR ±0.5  0.0 ±0.1  0 ±0.5  DIMENSIONS IN AN OBROUND ARE CE                                                                            | RITICAL & MUST BE CHECKED | <b>CMS</b> Electracom |                      |                            |   |
| 3 4 5                      |                                     | THE MATERIAL CONTAINED HEREIN IS THE SOLE PROPERTY OF CMS ELECTRACOM, ANY UNAUTHORIZED REPRODUCTIONS, MODIFICATIONS AND / OR DISTRIBUTION IS STRICTLY PROHIBITED. |                           | TITLE: FSO400         |                      |                            |   |
| 6<br>7<br>8                |                                     | NAME<br>LUCKY                                                                                                                                                     | DATE 08/02/13             |                       |                      |                            |   |
| 9 10 11                    |                                     | FINISH: X                                                                                                                                                         |                           | DWG NO. PART NO.      | LU-4674<br>X         | DRAWN BY  X  CHECKED BY  X |   |
| 12<br>13                   |                                     |                                                                                                                                                                   |                           | SCALE                 | 1:2                  | SHEET 1 OF 1               |   |