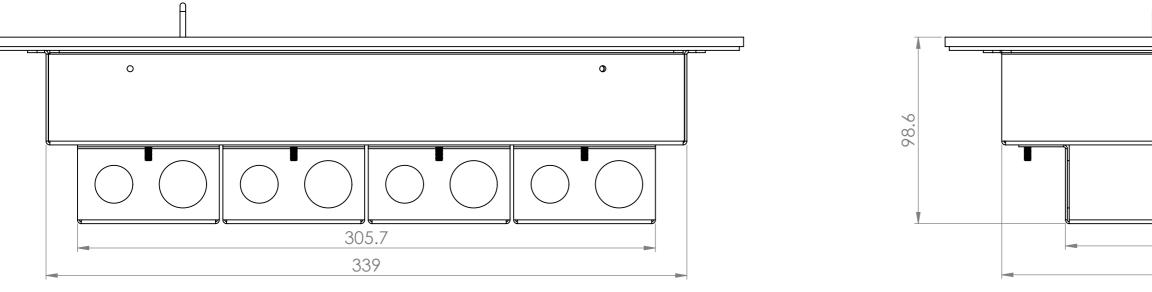

FRONT VIEW

## END VIEW

|                               | C                                | O NOT SCALE DRAWING |          | REVISION | 1 |  |  |  |
|-------------------------------|----------------------------------|---------------------|----------|----------|---|--|--|--|
|                               | CMS                              |                     |          |          |   |  |  |  |
| SOLE<br>FICATIONS<br>HIBITED. | Rhino<br>4 compartment 90mm deep |                     |          |          |   |  |  |  |
| ATE<br>01/12                  |                                  |                     |          |          |   |  |  |  |
|                               | DWG NO.                          | LU-3                | 8051     |          |   |  |  |  |
| awings                        | PART NO.                         | RF40                | RF4090SS |          |   |  |  |  |
| on\Rhino\FB2                  | SCALE                            | 1:2                 | SHEET    | 1 OF 2   |   |  |  |  |