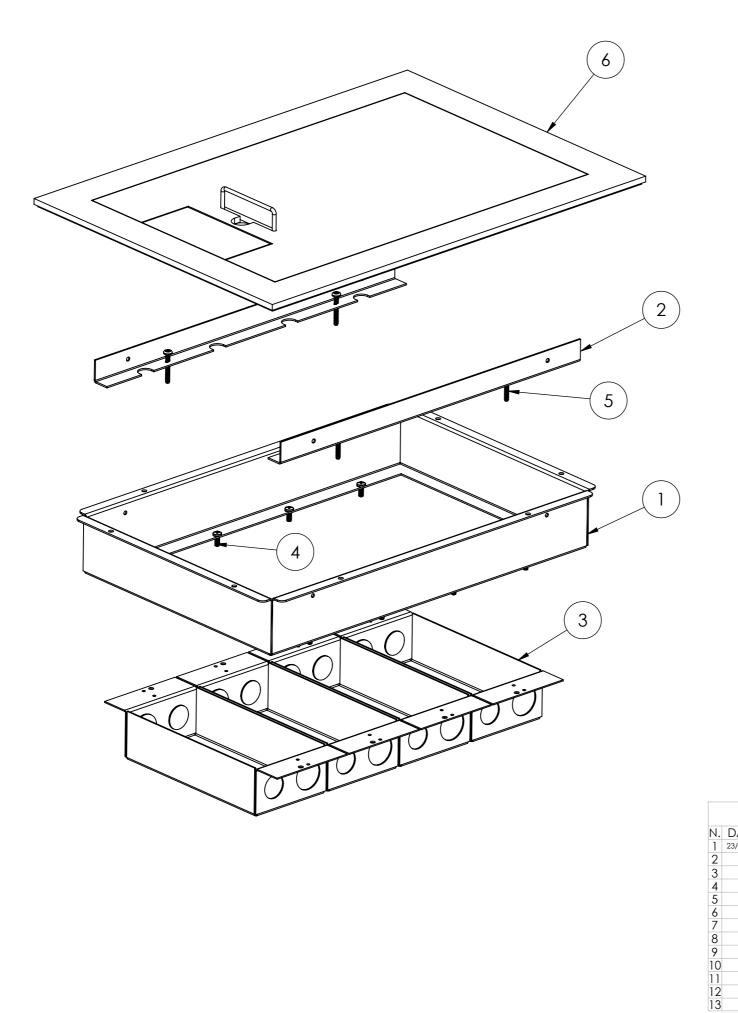

| Γ                | ITEM                                                          | EM PART NUMBER                                   |                                                                                                                                                                                                                                                                                                                              |                         |                      |                      |             |    |  |  |
|------------------|---------------------------------------------------------------|--------------------------------------------------|------------------------------------------------------------------------------------------------------------------------------------------------------------------------------------------------------------------------------------------------------------------------------------------------------------------------------|-------------------------|----------------------|----------------------|-------------|----|--|--|
|                  | NO.                                                           | PART NUMBER                                      |                                                                                                                                                                                                                                                                                                                              |                         |                      |                      |             |    |  |  |
|                  | 1                                                             | LU2415_V1_CMS Floor box CL90 large undercarriage |                                                                                                                                                                                                                                                                                                                              |                         |                      |                      |             |    |  |  |
|                  | 2                                                             | LU2878_V1_FB4 support bracket                    |                                                                                                                                                                                                                                                                                                                              |                         |                      |                      |             |    |  |  |
|                  | 3                                                             | Original accessory box                           |                                                                                                                                                                                                                                                                                                                              |                         |                      |                      |             |    |  |  |
|                  | 4                                                             | 6G x 3/8" pan head screw blind (P/N 7021603)     |                                                                                                                                                                                                                                                                                                                              |                         |                      |                      |             |    |  |  |
| _                | 5                                                             | 6G x 1" pan head screw blind                     |                                                                                                                                                                                                                                                                                                                              |                         |                      |                      |             |    |  |  |
|                  | 6                                                             | LU2558_V3_CMS FB4 HD                             |                                                                                                                                                                                                                                                                                                                              |                         |                      |                      |             |    |  |  |
| 1                | REVISION HISTORY<br>MODIFICATIONS<br>issued for manufacturing |                                                  | UNLESS OTHERWISE SPECIFIED:<br>DIMENSIONS ARE IN MILLIMETERS<br>TOLERANCES<br>0.00 ± 0.02<br>0 ± 0.1<br>0 ± 0.5<br>DEBUR AND BREAK SHARP EDGES<br>THE MATERIAL CONTAINED HEREIN IS THE SOLE<br>PROPERTY OF CMS ELECTRACOM. ANY<br>UNAUTHORIZED REPRODUCTIONS, MODIFICATIONS<br>AND / OR DISTRIBUTION IS STRICTLY PROHIBITED. |                         |                      | DO NOT SCALE DRAWING | REVISION    | 1  |  |  |
| DATE<br>23/01/12 |                                                               |                                                  |                                                                                                                                                                                                                                                                                                                              |                         | CMS<br>Electracom    |                      |             | 1  |  |  |
|                  |                                                               |                                                  |                                                                                                                                                                                                                                                                                                                              |                         | Rhino                |                      |             |    |  |  |
|                  |                                                               |                                                  | NAME                                                                                                                                                                                                                                                                                                                         | DATE                    | 4 compartment 90mm a |                      | eep         |    |  |  |
|                  |                                                               |                                                  | LUCKY<br>MATERIAL: X                                                                                                                                                                                                                                                                                                         | 23/01/12                |                      |                      | 51          |    |  |  |
|                  |                                                               |                                                  | FINISH: X<br>FILE ON SHARED\CAD:                                                                                                                                                                                                                                                                                             |                         |                      |                      |             | A3 |  |  |
|                  |                                                               |                                                  | H:\Melbourne\CAD\Current Pr<br>FILE ON NAS:                                                                                                                                                                                                                                                                                  |                         | SCALE                | N/A                  | SHEET 2OF 2 |    |  |  |
|                  |                                                               |                                                  | Z:\Work files\Floor boxes\CMS floor bo                                                                                                                                                                                                                                                                                       | px\Production\Rhino\FB2 | JOALL                | 1.973                | 2012        |    |  |  |