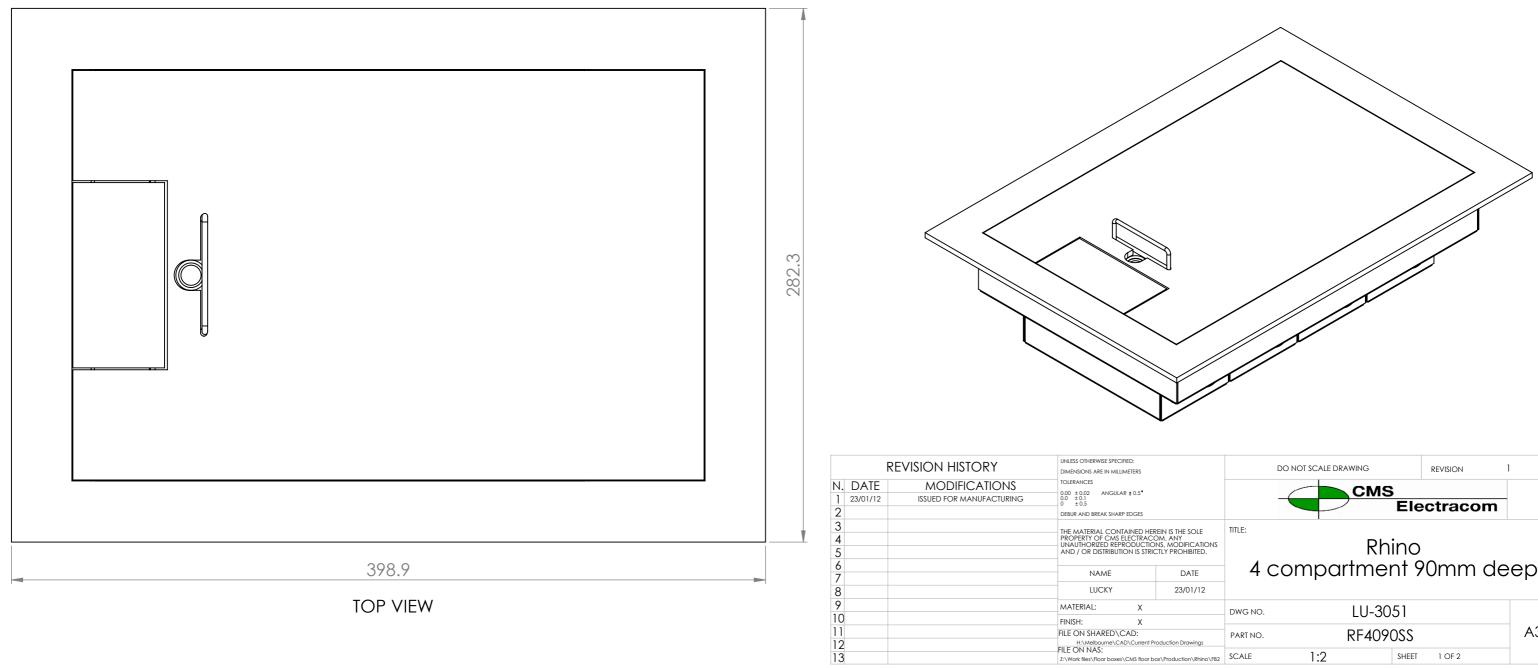

## END VIEW

|                               | C                                | O NOT SCALE DRAWING |          | REVISION | 1 |  |  |  |
|-------------------------------|----------------------------------|---------------------|----------|----------|---|--|--|--|
|                               | CMS                              |                     |          |          |   |  |  |  |
| SOLE<br>FICATIONS<br>HIBITED. | Rhino<br>4 compartment 90mm deep |                     |          |          |   |  |  |  |
| ATE<br>01/12                  |                                  |                     |          |          |   |  |  |  |
|                               | DWG NO.                          | LU-3                | 8051     |          |   |  |  |  |
| awings                        | PART NO.                         | RF40                | RF4090SS |          |   |  |  |  |
| on\Rhino\FB2                  | SCALE                            | 1:2                 | SHEET    | 1 OF 2   |   |  |  |  |