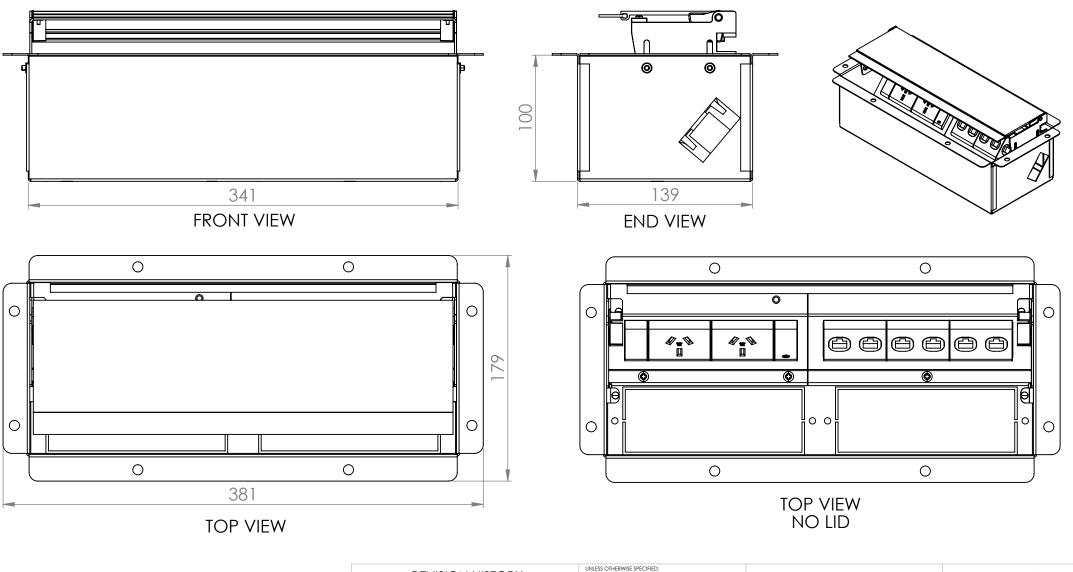

| <b>REVISION HISTORY</b> |                       |                                       | UNLESS OTHERWISE SPECIFIED:<br>DIMENSIONS ARE IN MILLIMETERS                                                              |          | DC                    | NOT SCALE DRAWING | REVISION     | 2 |  |
|-------------------------|-----------------------|---------------------------------------|---------------------------------------------------------------------------------------------------------------------------|----------|-----------------------|-------------------|--------------|---|--|
| N.                      | I. DATE MODIFICATIONS |                                       | TOLERANCES<br>0.00 ± 0.02 ANGULAR ± 0.5*                                                                                  |          |                       |                   |              |   |  |
| 1                       | 29/08/12              | ISSUED FOR EVALUATION                 | 0.0 ± 0.1<br>0 ± 0.5<br>DEBUR AND BREAK SHARP EDGES                                                                       |          | <b>CMS</b> Electracom |                   |              |   |  |
| 2                       | 08/11/12              | UPDATED UNDERCARRIAGE & ADDED CUT-OUT |                                                                                                                           |          |                       |                   |              |   |  |
| 3                       |                       |                                       | THE MATERIAL CONTAINED HEREIN IS THE SOLE<br>PROPERTY OF CMS ELECTRACOM. ANY<br>UNAUTHORIZED REPRODUCTIONS, MODIFICATIONS |          | TITLE:                |                   |              |   |  |
| 4                       |                       |                                       |                                                                                                                           |          |                       |                   |              |   |  |
| 5                       |                       |                                       | AND / OR DISTRIBUTION IS                                                                                                  |          |                       | EX10203SL         |              |   |  |
| 6                       |                       |                                       |                                                                                                                           |          | EXIUZUSSE             |                   |              |   |  |
| 7                       |                       |                                       | NAME                                                                                                                      | DATE     |                       |                   |              |   |  |
| 8                       |                       |                                       | LUCKY                                                                                                                     | 08/11/12 |                       |                   |              |   |  |
| 9                       |                       |                                       | MATERIAL: X                                                                                                               |          | DWG NO.               | LU-4027           |              |   |  |
| 10                      |                       |                                       | FINISH: X                                                                                                                 |          | L0-4027               |                   |              |   |  |
| 11                      |                       |                                       | FILE ON SHARED\CAD: x                                                                                                     |          | PART NO.              | TBC A4            |              |   |  |
| 12                      |                       |                                       |                                                                                                                           |          |                       |                   |              |   |  |
| 13                      |                       |                                       | FILE ON NAS:                                                                                                              | х        | SCALE                 | 1:3               | SHEET 1 OF 1 |   |  |