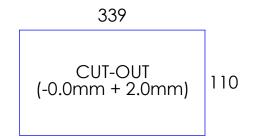

| <b>REVISION HISTORY</b> |                       |                                       | UNLESS OTHERWISE SPECIFIED:<br>DIMENSIONS ARE IN MILLIMETERS                                                              |          | DC                    | NOT SCALE DRAWING | REVISION     | 2 |  |
|-------------------------|-----------------------|---------------------------------------|---------------------------------------------------------------------------------------------------------------------------|----------|-----------------------|-------------------|--------------|---|--|
| N.                      | I. DATE MODIFICATIONS |                                       | TOLERANCES<br>0.00 ± 0.02 ANGULAR ± 0.5*                                                                                  |          |                       |                   |              |   |  |
| 1                       | 29/08/12              | ISSUED FOR EVALUATION                 | 0.0 ± 0.1<br>0 ± 0.5<br>DEBUR AND BREAK SHARP EDGES                                                                       |          | <b>CMS</b> Electracom |                   |              |   |  |
| 2                       | 08/11/12              | UPDATED UNDERCARRIAGE & ADDED CUT-OUT |                                                                                                                           |          |                       |                   |              |   |  |
| 3                       |                       |                                       | THE MATERIAL CONTAINED HEREIN IS THE SOLE<br>PROPERTY OF CMS ELECTRACOM. ANY<br>UNAUTHORIZED REPRODUCTIONS, MODIFICATIONS |          | TITLE:                |                   |              |   |  |
| 4                       |                       |                                       |                                                                                                                           |          |                       |                   |              |   |  |
| 5                       |                       |                                       | AND / OR DISTRIBUTION IS                                                                                                  |          |                       | EX10203SL         |              |   |  |
| 6                       |                       |                                       |                                                                                                                           |          | EXIUZUSSE             |                   |              |   |  |
| 7                       |                       |                                       | NAME                                                                                                                      | DATE     |                       |                   |              |   |  |
| 8                       |                       |                                       | LUCKY                                                                                                                     | 08/11/12 |                       |                   |              |   |  |
| 9                       |                       |                                       | MATERIAL: X                                                                                                               |          | DWG NO.               | LU-4027           |              |   |  |
| 10                      |                       |                                       | FINISH: X                                                                                                                 |          | L0-4027               |                   |              |   |  |
| 11                      |                       |                                       | FILE ON SHARED\CAD: x                                                                                                     |          | PART NO.              | TBC A4            |              |   |  |
| 12                      |                       |                                       |                                                                                                                           |          |                       |                   |              |   |  |
| 13                      |                       |                                       | FILE ON NAS:                                                                                                              | х        | SCALE                 | 1:3               | SHEET 1 OF 1 |   |  |