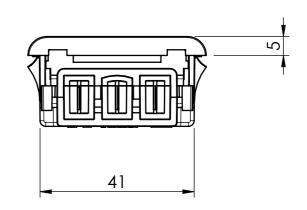

| CN CN              | <b>IS</b> Electracom |      | <b>/RIGHT</b><br>2015 |
|--------------------|----------------------|------|-----------------------|
| TITLE:             | NW18RCS01            |      |                       |
| drawing:<br>LU9209 |                      | REV: | A3                    |