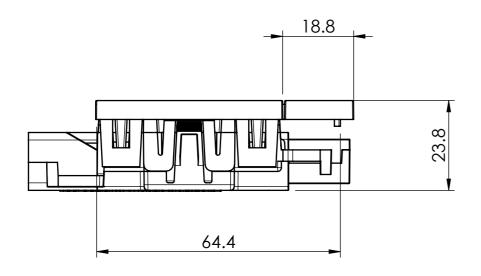

| CN CN              | <b>IS</b> Electracom |      | <b>/RIGHT</b><br>2015 |
|--------------------|----------------------|------|-----------------------|
| TITLE:             | NW18RCS01            |      |                       |
| drawing:<br>LU9209 |                      | REV: | A3                    |