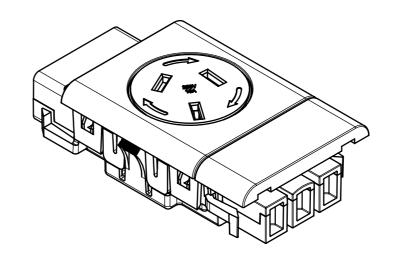

| CN CN              | <b>IS</b> Electracom |      | <b>/RIGHT</b><br>2015 |
|--------------------|----------------------|------|-----------------------|
| TITLE:             | NW18RCS01            |      |                       |
| drawing:<br>LU9209 |                      | REV: | A3                    |