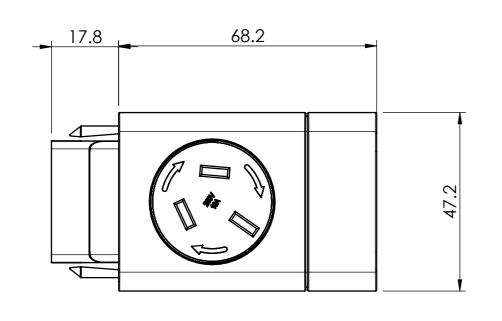

| CN CN              | <b>IS</b> Electracom |      | <b>/RIGHT</b><br>2015 |
|--------------------|----------------------|------|-----------------------|
| TITLE:             | NW18RCS01            |      |                       |
| drawing:<br>LU9209 |                      | REV: | A3                    |