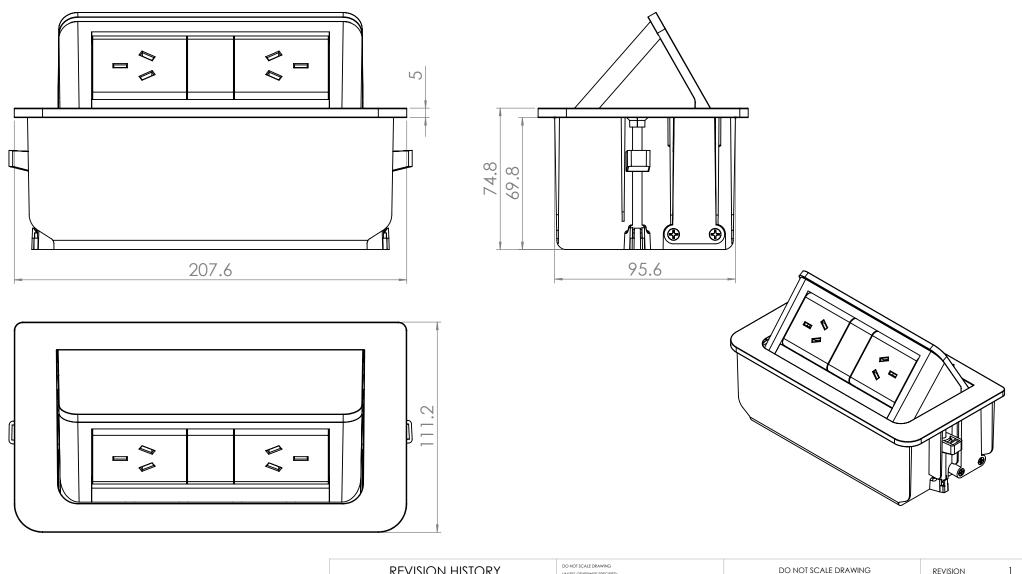

|                 | <b>REVISION HISTORY</b>                   | DO NOT SCALE DRAWING<br>UNLESS OTHERWISE SPECIFIED:                                                                                                                                                                                                                                                                                                                               |          |                                       | DO NOT SCALE DRAWING | REVISION          | 1  |
|-----------------|-------------------------------------------|-----------------------------------------------------------------------------------------------------------------------------------------------------------------------------------------------------------------------------------------------------------------------------------------------------------------------------------------------------------------------------------|----------|---------------------------------------|----------------------|-------------------|----|
| DATE<br>18/8/14 | MODIFICATIONS<br>ISSUED FOR MANUFACTURING | DIMENSIONS ARE IN MULTIPES<br>TOLERANCES<br>00 ± 0.02<br>0 ± 0.03<br>0 ± 0.03<br>DIMENSIONS IN AN OBROIND ARE CRITICAL & MUST BE CHECKED<br>DIMENSIONS IN AN OBROIND ARE CRITICAL & MUST BE CHECKED<br>THE MATERIAL CONTAINED HEREIN IS THE SOLE<br>PROPERTY OF CMS ELECTRACOM, ANY<br>UNAUTHORIZED REPRODUCTIONS, MODIFICATIONS<br>AND / OR DISTRIBUTION IS STRICTLY PROHIBITED. |          | <b>CMS</b> Electracom                 |                      |                   |    |
|                 |                                           |                                                                                                                                                                                                                                                                                                                                                                                   |          | Pop-up desk box with two rotated GPOs |                      |                   |    |
|                 |                                           |                                                                                                                                                                                                                                                                                                                                                                                   | DATE     |                                       |                      |                   |    |
|                 |                                           | MATERIAL:                                                                                                                                                                                                                                                                                                                                                                         | ERIAL: X |                                       | LU7039               | CHECKED BY        |    |
|                 |                                           | FILE ON SHARED\CAD:<br>H:Welbourn\CAD\Current Production Drawings<br>FILE ON NAS:<br>Z:\Work files\Desk boxes\Pop-up\∠ Design                                                                                                                                                                                                                                                     |          | PART NO.                              | Х                    | CUSTOMER APPROVAL | A4 |
|                 |                                           |                                                                                                                                                                                                                                                                                                                                                                                   |          | SCALE                                 | NTS                  | SHEET 1 OF 2      |    |