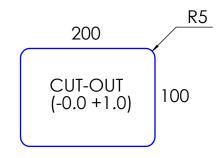

|                 | <b>REVISION HISTORY</b>                   | DO NOT SCALE DRAWING<br>UNLESS OTHERWISE SPECIFIED:                                                                                                                                                                                                                                                                                                                               |          |                                       | DO NOT SCALE DRAWING | REVISION          | 1  |
|-----------------|-------------------------------------------|-----------------------------------------------------------------------------------------------------------------------------------------------------------------------------------------------------------------------------------------------------------------------------------------------------------------------------------------------------------------------------------|----------|---------------------------------------|----------------------|-------------------|----|
| DATE<br>18/8/14 | MODIFICATIONS<br>ISSUED FOR MANUFACTURING | DIMENSIONS ARE IN MULTIPES<br>TOLERANCES<br>00 ± 0.02<br>0 ± 0.03<br>0 ± 0.03<br>DIMENSIONS IN AN OBROIND ARE CRITICAL & MUST BE CHECKED<br>DIMENSIONS IN AN OBROIND ARE CRITICAL & MUST BE CHECKED<br>THE MATERIAL CONTAINED HEREIN IS THE SOLE<br>PROPERTY OF CMS ELECTRACOM, ANY<br>UNAUTHORIZED REPRODUCTIONS, MODIFICATIONS<br>AND / OR DISTRIBUTION IS STRICTLY PROHIBITED. |          | <b>CMS</b> Electracom                 |                      |                   |    |
|                 |                                           |                                                                                                                                                                                                                                                                                                                                                                                   |          | Pop-up desk box with two rotated GPOs |                      |                   |    |
|                 |                                           |                                                                                                                                                                                                                                                                                                                                                                                   | DATE     |                                       |                      |                   |    |
|                 |                                           | MATERIAL:                                                                                                                                                                                                                                                                                                                                                                         | ERIAL: X |                                       | LU7039               | CHECKED BY        |    |
|                 |                                           | FILE ON SHARED\CAD:<br>H:Welbourn\CAD\Current Production Drawings<br>FILE ON NAS:<br>Z:\Work files\Desk boxes\Pop-up\∠ Design                                                                                                                                                                                                                                                     |          | PART NO.                              | Х                    | CUSTOMER APPROVAL | A4 |
|                 |                                           |                                                                                                                                                                                                                                                                                                                                                                                   |          | SCALE                                 | NTS                  | SHEET 1 OF 2      |    |