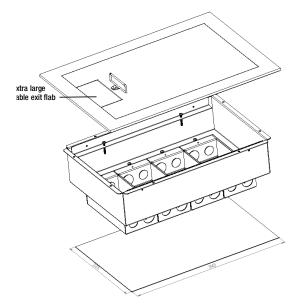

2 Compartment shown

4 Compartment shown

### **Key Features**

- » Multiple knockouts for conduit
- » Stainless steel finish

#### CUT OUT SIZES:

- » RF2 COMPARTMENT 210mm x 210mm
- » RF4 COMPARTMENT 345mm x 225mm

### **Product Details**

| RF2090SS | 2 Compartment stainless steel floor box with flush mounted lid - 90mm deep |  |
|----------|----------------------------------------------------------------------------|--|
| RF4090SS | 4 Compartment stainless steel floor box with flush mounted lid - 90mm deep |  |