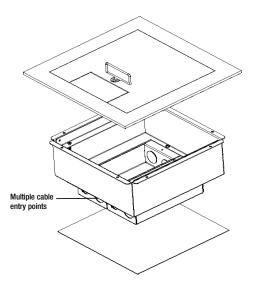

2 Compartment shown

4 Compartment shown

### **Key Features**

- » Multiple knockouts for conduit
- » Stainless steel finish

#### CUT OUT SIZES:

- » RF2 COMPARTMENT 210mm x 210mm
- » RF4 COMPARTMENT 345mm x 225mm

### **Product Details**

| RF2090SS | 2 Compartment stainless steel floor box with flush mounted lid - 90mm deep |  |
|----------|----------------------------------------------------------------------------|--|
| RF4090SS | 4 Compartment stainless steel floor box with flush mounted lid - 90mm deep |  |