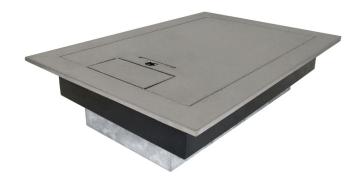

# **Rhino Series** Heavy Duty & 3-Phase Application

The Rhino stainless steel floor outlet boxes are easily installed into a concrete or timber floor.

The Rhino floor box flush mount lid is manufactured from 5mm stainless steel and is suitable in applications requiring additional strength to take the weight of a vehicle.

2 Compartment shown

4 Compartment shown

### **Key Features**

- » Multiple knockouts for conduit
- » Stainless steel finish