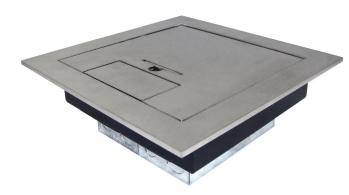

# **Rhino Series** Heavy Duty & 3-Phase Application

The Rhino stainless steel floor outlet boxes are easily installed into a concrete or timber floor.

The Rhino floor box flush mount lid is manufactured from 5mm stainless steel and is suitable in applications requiring additional strength to take the weight of a vehicle.

2 Compartment shown

4 Compartment shown

### **Key Features**

- » Multiple knockouts for conduit
- » Stainless steel finish