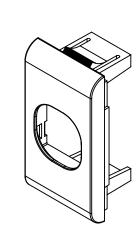

## FRONT ISOMETRIC

|                  | REVISION HISTORY                    | UNLESS OTHERWISE SPECIFIED: DIMENSIONS ARE IN MILLIMETERS                                                                                                                                                                                                                                                           |            |                       | DO NOT SCALE DRAWING |          | REVISION | 1  |
|------------------|-------------------------------------|---------------------------------------------------------------------------------------------------------------------------------------------------------------------------------------------------------------------------------------------------------------------------------------------------------------------|------------|-----------------------|----------------------|----------|----------|----|
| DATE<br>13/03/13 | MODIFICATIONS ISSUED FOR EVALUATION | TOLERANCES  0.00 ± 0.02 ANGULAR ± 0.5* 0.0 ± 0.1 0.1 ± 0.5  DIMENSIONS IN AN OBROUND ARE CRITICAL & MUST BE CHECKED  THE MATERIAL CONTAINED HEREIN IS THE SOLE PROPERTY OF CMS ELECTRACOM, ANY UNAUTHORIZED REPRODUCTIONS, MODIFICATIONS AND / OR DISTRIBUTION IS STRICTLY PROHIBITED.  NAME  DATE  LUCKY  13/03/13 |            | <b>CMS</b> Electracom |                      |          |          |    |
|                  |                                     |                                                                                                                                                                                                                                                                                                                     |            | SW18B-1               |                      |          |          |    |
|                  |                                     | MATERIAL: X FINISH: X                                                                                                                                                                                                                                                                                               |            | DWG NO.  PART NO.     | LU-4826              | DRAWN BY |          |    |
|                  |                                     | FILE ON SHARED\CAD: H:\Melbourne\CAD\Current                                                                                                                                                                                                                                                                        |            |                       | X                    | CHECKED  | X X      | A4 |
|                  |                                     | FILE ON NAS:  Z:\Work files\Tiles\                                                                                                                                                                                                                                                                                  | Data tiles | SCALE                 | 1:1                  | SHEET    | 1 OF 1   |    |