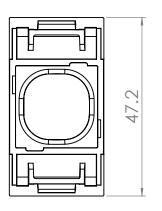

25

CUT-OUT (IN MM) 41.5

## FRONT ISOMETRIC

|                  | REVISION HISTORY                    | UNLESS OTHERWISE SPECIFIED: DIMENSIONS ARE IN MILLIMETERS                                                                                                                                                                                                                                                           |            |                       | DO NOT SCALE DRAWING |          | REVISION | 1  |
|------------------|-------------------------------------|------------------------------------------------------------------------------------------------------------------------------------------------------------------------------------------------------------------------------------------