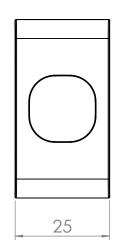

25

CUT-OUT (IN MM) 41.5

## FRONT ISOMETRIC

|                  | REVISION HISTORY                    | UNLESS OTHERWISE SPECIFIED: DIMENSIONS ARE IN MILLIMETERS                                                                                                                                                                                                                                                           |            |                       | DO NOT SCALE DRAWING |          | REVISION | 1  |
|------------------|-------------------------------------|----------------------------------------------------------------------------------------------------------------------------------------------------------------------------------------------------------------------------------------