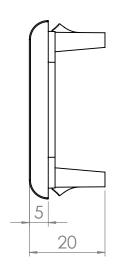

25

CUT-OUT (IN MM) 41.5

## FRONT ISOMETRIC

|                  | REVISION HISTORY                    | UNLESS OTHERWISE SPECIFIED: DIMENSIONS ARE IN MILLIMETERS                                                                                                                                                                                                                                                           |            |                       | DO NOT SCALE DRAWING |          | REVISION | 1  |
|------------------|-------------------------------------|--------------------------------------------------------------------------------------------------------------------------------------------------------------------------------------------------------------------------------------