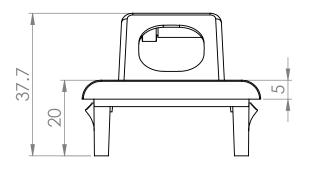

| 49                     | _    |
|------------------------|------|
| CUT-OUT<br>(-0.0 +0.1) | 41.5 |

|                  | REVISION HISTORY |                                     | UNLESS OTHERWISE SPECIFIED: DIMENSIONS ARE IN MILLIMETERS                                                                                                         |                | 1 OD                  | NOT SCALE DRAWING | R     | EVISION | 1  |
|------------------|------------------|-------------------------------------|-------------------------------------------------------------------------------------------------------------------------------------------------------------------|----------------|-----------------------|-------------------|-------|---------|----|
| N.<br>1<br>2     | DATE<br>29/03/11 | MODIFICATIONS ISSUED FOR EVALUATION | TOLERANCES  0.00 ± 0.02 ANGULAR ± 0.5*  0.0 ± 0.5  0.0 ± 0.5  DEBUR AND BREAK SHARP EDGES                                                                         |                | <b>CMS</b> Electracom |                   |       |         |    |
| 3<br>4<br>5<br>6 |                  |                                     | THE MATERIAL CONTAINED HEREIN IS THE SOLE PROPERTY OF CMS ELECTRACOM. ANY UNAUTHORIZED REPRODUCTIONS, MODIFICATIONS AND / OR DISTRIBUTION IS STRICTLY PROHIBITED. |                | SW18C-45D             |                   |       |         |    |
| 7                |                  |                                     | NAME                                                                                                                                                              | DATE 29/03/11  |                       |                   |       |         |    |
| 9<br>10          |                  |                                     | MATERIAL: X  FINISH: X  FILE ON SHARED\CAD: x                                                                                                                     |                | DWG NO.               | LU-1932           |       |         |    |
| 11<br>12         |                  |                                     |                                                                                                                                                                   |                | PART NO. SW18C-45D    |                   |       |         | A4 |
| 13               |                  |                                     | FILE ON NAS:  Z:\Work files\Tiles\Data                                                                                                                            | tiles\SW18C-45 | SCALE                 | NTS               | SHEET | 1 OF 1  |    |