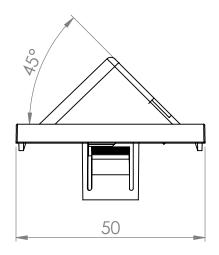

| 49                     | _    |
|------------------------|------|
| CUT-OUT<br>(-0.0 +0.1) | 41.5 |

|                  | REVISION HISTORY |                                     | UNLESS OTHERWISE SPECIFIED: DIMENSIONS ARE IN MILLIMETERS                                                                                                         |                | 1 OD                  | NOT SCALE DRAWING | R     | EVISION | 1  |
|------------------|------------------|-------------------------------------|-------------------------------------------------------------------------------------------------------------------------------------------------------------------|----------------|-----------------------|-------------------|-------|---------|----|
| N.<br>1<br>2     | DATE<br>29/03/11 | MODIFICATIONS ISSUED FOR EVALUATION | TOLERANCES  0.00 ± 0.02 ANGULAR ± 0.5*  0.0 ± 0.5  0.0 ± 0.5  DEBUR AND BREAK SHARP EDGES                                                                         |                | <b>CMS</b> Electracom |                   |       |         |    |
| 3<br>4<br>5<br>6 |                  |                                     | THE MATERIAL CONTAINED HEREIN IS THE SOLE PROPERTY OF CMS ELECTRACOM. ANY UNAUTHORIZED REPRODUCTIONS, MODIFICATIONS AND / OR DISTRIBUTION IS STRICTLY PROHIBITED. |                | SW18C-45D             |                   |       |         |    |
| 7                |                  |                                     | NAME                                                                                                                                                              | DATE 29/03/11  |                       |                   |       |         |    |
| 9<br>10          |                  |                                     | MATERIAL: X  FINISH: X  FILE ON SHARED\CAD: x                                                                                                                     |                | DWG NO.               | LU-1932           |       |         |    |
| 11<br>12         |                  |                                     |                                                                                                                                                                   |                | PART NO. SW18C-45D    |                   |       |         | A4 |
| 13               |                  |                                     | FILE ON NAS:  Z:\Work files\Tiles\Data                                                                                                                            | tiles\SW18C-45 | SCALE                 | NTS               | SHEET | 1 OF 1  |    |