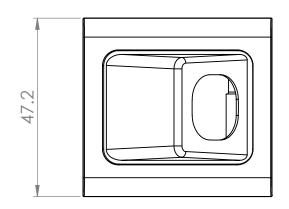

| 49                     | _    |
|------------------------|------|
| CUT-OUT<br>(-0.0 +0.1) | 41.5 |

|                  | REVISION HISTORY |                                     | UNLESS OTHERWISE SPECIFIED: DIMENSIONS ARE IN MILLIMETERS                                                                                                         |                | 1 OD                  | NOT SCALE DRAWING | R     | EVISION | 1  |
|------------------|------------------|-------------------------------------|-------------------------------------------------------------------------------------------------------------------------------------------------------------------|----------------|-----------------------|-------------------|-------|---------|----|
| N.<br>1<br>2     | DATE<br>29/03/11 | MODIFICATIONS ISSUED FOR EVALUATION | TOLERANCES  0.00 ± 0.02 ANGULAR ± 0.5*  0.0 ± 0.5  0.0 ± 0.5  DEBUR AND BREAK SHARP EDGES                                                                         |                | <b>CMS</b> Electracom |                   |       |         |    |
| 3<br>4<br>5<br>6 |                  |                                     | THE MATERIAL CONTAINED HEREIN IS THE SOLE PROPERTY OF CMS ELECTRACOM. ANY UNAUTHORIZED REPRODUCTIONS, MODIFICATIONS AND / OR DISTRIBUTION IS STRICTLY PROHIBITED. |                | SW18C-45D             |                   |       |         |    |
| 7                |                  |                                     | NAME                                                                                                                                                              | DATE 29/03/11  |                       |                   |       |         |    |
| 9<br>10          |                  |                                     | MATERIAL: X  FINISH: X  FILE ON SHARED\CAD: x                                                                                                                     |                | DWG NO.               | LU-1932           |       |         |    |
| 11<br>12         |                  |                                     |                                                                                                                                                                   |                | PART NO. SW18C-45D    |                   |       |         | A4 |
| 13               |                  |                                     | FILE ON NAS:  Z:\Work files\Tiles\Data                                                                                                                            | tiles\SW18C-45 | SCALE                 | NTS               | SHEET | 1 OF 1  |    |