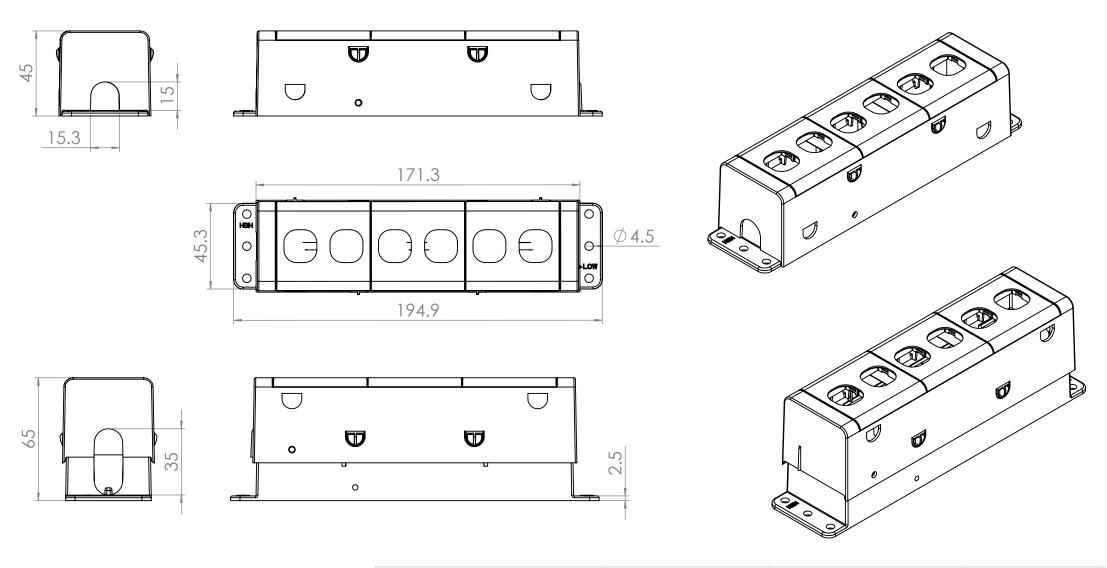

|                            |                  | REVISION HISTORY                     | UNLESS OTHERWISE SPECIFIED: DIMENSIONS ARE IN MILLIMETERS                                                                                                                                    |  | DC                    | ) NOT SCALE DRAWING        | REVISION | 1  |
|----------------------------|------------------|--------------------------------------|----------------------------------------------------------------------------------------------------------------------------------------------------------------------------------------------|--|-----------------------|----------------------------|----------|----|
| N.<br>1<br>2               | DATE<br>19/10/12 | MODIFICATIONS  ISSUED FOR EVALUATION | TOLERANCES  0.00 ± 0.02 ANGULAR ± 0.00 ± 0.1 0 ± 0.5  DEBUR AND BREAK SHARP EDG                                                                                                              |  | <b>CMS</b> Electracom |                            |          |    |
| 3<br>4<br>5<br>6<br>7<br>8 |                  |                                      | THE MATERIAL CONTAINED HEREIN IS THE SOLE PROPERTY OF CMS ELECTRACOM. ANY UNAUTHORIZED REPRODUCTIONS, MODIFICATIONS AND / OR DISTRIBUTION IS STRICTLY PROHIBITED.  NAME DATE  LUCKY 19/10/12 |  | TITLE:                | SW2002                     |          |    |
| 9                          |                  |                                      | MATERIAL: X FINISH: X                                                                                                                                                                        |  | DWG NO.               | LU-4263                    |          |    |
| 11<br>12<br>13             |                  |                                      | FILE ON SHARED\CAD: x FILE ON NAS: Z:\Work files\SW2002                                                                                                                                      |  | PART NO.  SCALE       | 3W2002<br>1:2 SHEET 1 OF 1 |          | A4 |