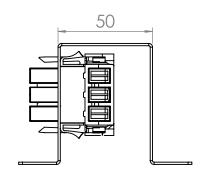

|             | REVISION HISTORY                    | DO NOT SCALE DRAWING UNESS OTHERWISE SPECIFED: DIMENSIONS ARE IN MILLIARTES TOLERANCES 0.00 ± 0.02. ANGULAR ± 0.5* 0.0 ± 0.10. 0. ± 0.5 DIMENSIONS IN AN OBROWING ARE CRITICAL & MUST BE CHECKED |                                                      | C              | O NOT SCALE DRAWIN | IG REVISION  | 1 |  |
|-------------|-------------------------------------|--------------------------------------------------------------------------------------------------------------------------------------------------------------------------------------------------|------------------------------------------------------|----------------|--------------------|--------------|---|--|
| DATE 5/9/14 | MODIFICATIONS ISSUED FOR EVALUATION |