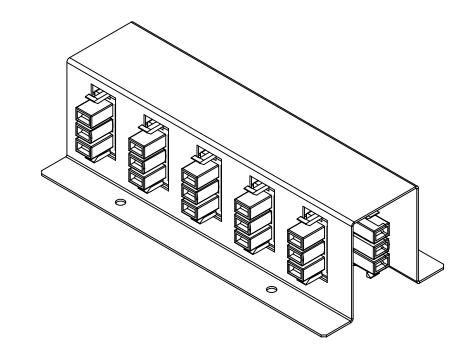

|             | REVISION HISTORY                    | DO NOT SCALE DRAWING UNESS OTHERWISE SPECIFED: DIMENSIONS ARE IN MILLIARTES TOLERANCES 0.00 ± 0.02. ANGULAR ± 0.5* 0.0 ± 0.10. 0. ± 0.5 DIMENSIONS IN AN OBROWING ARE CRITICAL & MUST BE CHECKED |                                                      | C              | O NOT SCALE DRAWIN | IG REVISION  | 1 |  |
|-------------|-------------------------------------|--------------------------------------------------------------------------------------------------------------------------------------------------------------------------------------------------|------------------------------------------------------|----------------|--------------------|--------------|---|--|
| DATE 5/9/14 | MODIFICATIONS ISSUED FOR EVALUATION |