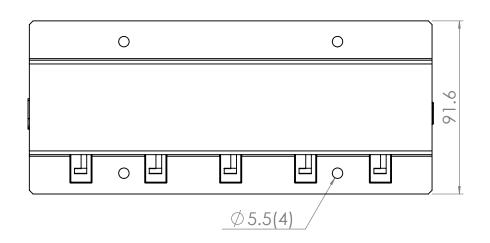

|             | REVISION HISTORY                    | DO NOT SCALE DRAWING UNESS OTHERWISE SPECIFED: DIMENSIONS ARE IN MILLIARTES TOLERANCES 0.00 ± 0.02. ANGULAR ± 0.5* 0.0 ± 0.10. 0. ± 0.5 DIMENSIONS IN AN OBROWING ARE CRITICAL & MUST BE CHECKED |                                                      | C              | O NOT SCALE DRAWIN | IG REVISION  | 1 |  |
|-------------|-------------------------------------|--------------------------------------------------------------------------------------------------------------------------------------------------------------------------------------------------|------------------------------------------------------|----------------|--------------------|--------------|---|--|
| DATE 5/9/14 | MODIFICATIONS ISSUED FOR EVALUATION |