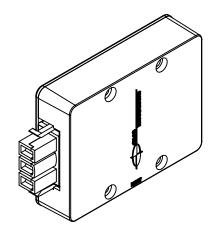

| <b>REVISION HISTORY</b> |                                        | UNLESS OTHERWISE SPECIFIED:<br>DIMENSIONS ARE IN MILLIMETERS                                       |                                                                                                                                                                            |   | DO NOT SCALE DRAWING  | RI         | EVISION | 1  |  |
|-------------------------|----------------------------------------|----------------------------------------------------------------------------------------------------|----------------------------------------------------------------------------------------------------------------------------------------------------------------------------|---|-----------------------|------------|---------|----|--|
| DATE<br>17/10/13        | MODIFICATIONS<br>ISSUED FOR EVALUATION | TOLERANCES<br>0.00 ± 0.02 ANGULAR ± 0.5*<br>0.0 ± 0.1<br>0 ± 0.5<br>DIMENSIONS IN AN OBROUND ARE 0 | 0.00 ± 0.02 ANGULAR ± 0.5*                                                                                                                                                 |   | <b>CMS</b> Electracom |            |         |    |  |
|                         |                                        | PROPERTY OF CMS ELECTRA<br>UNAUTHORIZED REPRODUC                                                   | THE MATERIAL CONTAINED HEREIN IS THE SOLE<br>PROPERTY OF CMS ELECTRACOM. ANY<br>UNAUTHORIZED REPRODUCTIONS, MODIFICATIONS<br>AND / OR DISTRIBUTION IS STRICTLY PROHIBITED. |   |                       |            |         |    |  |
|                         |                                        | LUCKY                                                                                              | DATE<br>17/10/13                                                                                                                                                           | - |                       |            |         |    |  |
|                         |                                        | MATERIAL:<br>FINISH:                                                                               |                                                                                                                                                                            |   | Х                     | DRAWN BY:  | Х       |    |  |
|                         |                                        | FILE ON SHARED\CAD:                                                                                | FILE ON SHARED\CAD:                                                                                                                                                        |   | SW84002               | CHECKED BY | · X     | A4 |  |
|                         |                                        | FILE ON NAS:                                                                                       |                                                                                                                                                                            |   | NTS                   | SHEET      | 1 OF 1  |    |  |