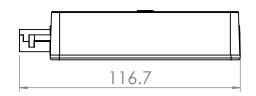

| <b>REVISION HISTORY</b> |                                        | UNLESS OTHERWISE SPECIFIED:<br>DIMENSIONS ARE IN MILLIMETERS                                       |                                                                                                                                                                            |   | DO NOT SCALE DRAWING  | RI         | EVISION | 1  |  |
|-------------------------|----------------------------------------|----------------------------------------------------------------------------------------------------|----------------------------------------------------------------------------------------------------------------------------------------------------------------------------|---|-----------------------|------------|---------|----|--|
| DATE<br>17/10/13        | MODIFICATIONS<br>ISSUED FOR EVALUATION | TOLERANCES<br>0.00 ± 0.02 ANGULAR ± 0.5*<br>0.0 ± 0.1<br>0 ± 0.5<br>DIMENSIONS IN AN OBROUND ARE 0 | 0.00 ± 0.02 ANGULAR ± 0.5*                                                                                                                                                 |   | <b>CMS</b> Electracom |            |         |    |  |
|                         |                                        | PROPERTY OF CMS ELECTRA<br>UNAUTHORIZED REPRODUC                                                   | THE MATERIAL CONTAINED HEREIN IS THE SOLE<br>PROPERTY OF CMS ELECTRACOM. ANY<br>UNAUTHORIZED REPRODUCTIONS, MODIFICATIONS<br>AND / OR DISTRIBUTION IS STRICTLY PROHIBITED. |   |                       |            |         |    |  |
|                         |                                        | LUCKY                                                                                              | DATE<br>17/10/13                                                                                                                                                           | - |                       |            |         |    |  |
|                         |                                        | MATERIAL:<br>FINISH:                                                                               |                                                                                                                                                                            |   | Х                     | DRAWN BY:  | Х       |    |  |
|                         |                                        | FILE ON SHARED\CAD:                                                                                | FILE ON SHARED\CAD:                                                                                                                                                        |   | SW84002               | CHECKED BY | · X     | A4 |  |
|                         |                                        | FILE ON NAS:                                                                                       |                                                                                                                                                                            |   | NTS                   | SHEET      | 1 OF 1  |    |  |