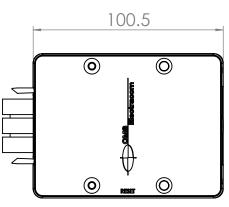

| <b>REVISION HISTORY</b> |                                        | UNLESS OTHERWISE SPECIFIED:<br>DIMENSIONS ARE IN MILLIMETERS                                       |                                                                                                                                                                            |   | DO NOT SCALE DRAWING  | RI         | EVISION | 1  |  |
|-------------------------|----------------------------------------|----------------------------------------------------------------------------------------------------|----------------------------------------------------------------------------------------------------------------------------------------------------------------------------|---|-----------------------|------------|---------|----|--|
| DATE<br>17/10/13        | MODIFICATIONS<br>ISSUED FOR EVALUATION | TOLERANCES<br>0.00 ± 0.02 ANGULAR ± 0.5*<br>0.0 ± 0.1<br>0 ± 0.5<br>DIMENSIONS IN AN OBROUND ARE 0 | 0.00 ± 0.02 ANGULAR ± 0.5*                                                                                                                                                 |   | <b>CMS</b> Electracom |            |         |    |  |
|                         |                                        | PROPERTY OF CMS ELECTRA<br>UNAUTHORIZED REPRODUC                                                   | THE MATERIAL CONTAINED HEREIN IS THE SOLE<br>PROPERTY OF CMS ELECTRACOM. ANY<br>UNAUTHORIZED REPRODUCTIONS, MODIFICATIONS<br>AND / OR DISTRIBUTION IS STRICTLY PROHIBITED. |   |                       |            |         |    |  |
|                         |                                        | LUCKY                                                                                              | DATE<br>17/10/13                                                                                                                                                           | - |                       |            |         |    |  |
|                         |                                        | MATERIAL:<br>FINISH:                                                                               |                                                                                                                                                                            |   | Х                     | DRAWN BY:  | Х       |    |  |
|                         |                                        | FILE ON SHARED\CAD:                                                                                | FILE ON SHARED\CAD:                                                                                                                                                        |   | SW84002               | CHECKED BY | · X     | A4 |  |
|                         |                                        | FILE ON NAS:                                                                                       |                                                                                                                                                                            |   | NTS                   | SHEET      | 1 OF 1  |    |  |