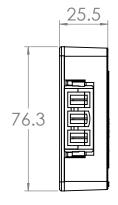

| <b>REVISION HISTORY</b> |                                        | UNLESS OTHERWISE SPECIFIED:<br>DIMENSIONS ARE IN MILLIMETERS                                       |                                                                                                                                                                            |   | DO NOT SCALE DRAWING  | RI         | EVISION | 1  |  |
|-------------------------|----------------------------------------|----------------------------------------------------------------------------------------------------|----------------------------------------------------------------------------------------------------------------------------------------------------------------------------|---|-----------------------|------------|---------|----|--|
| DATE<br>17/10/13        | MODIFICATIONS<br>ISSUED FOR EVALUATION | TOLERANCES<br>0.00 ± 0.02 ANGULAR ± 0.5*<br>0.0 ± 0.1<br>0 ± 0.5<br>DIMENSIONS IN AN OBROUND ARE 0 | 0.00 ± 0.02 ANGULAR ± 0.5*                                                                                                                                                 |   | <b>CMS</b> Electracom |            |         |    |  |
|                         |                                        | PROPERTY OF CMS ELECTRA<br>UNAUTHORIZED REPRODUC                                                   | THE MATERIAL CONTAINED HEREIN IS THE SOLE<br>PROPERTY OF CMS ELECTRACOM. ANY<br>UNAUTHORIZED REPRODUCTIONS, MODIFICATIONS<br>AND / OR DISTRIBUTION IS STRICTLY PROHIBITED. |   |                       |            |         |    |  |
|                         |                                        | LUCKY                                                                                              | DATE<br>17/10/13                                                                                                                                                           | - |                       |            |         |    |  |
|                         |                                        | MATERIAL:<br>FINISH:                                                                               |                                                                                                                                                                            |   | Х                     | DRAWN BY:  | Х       |    |  |
|                         |                                        | FILE ON SHARED\CAD:                                                                                | FILE ON SHARED\CAD:                                                                                                                                                        |   | SW84002               | CHECKED BY | · X     | A4 |  |
|                         |                                        | FILE ON NAS:                                                                                       |                                                                                                                                                                            |   | NTS                   | SHEET      | 1 OF 1  |    |  |