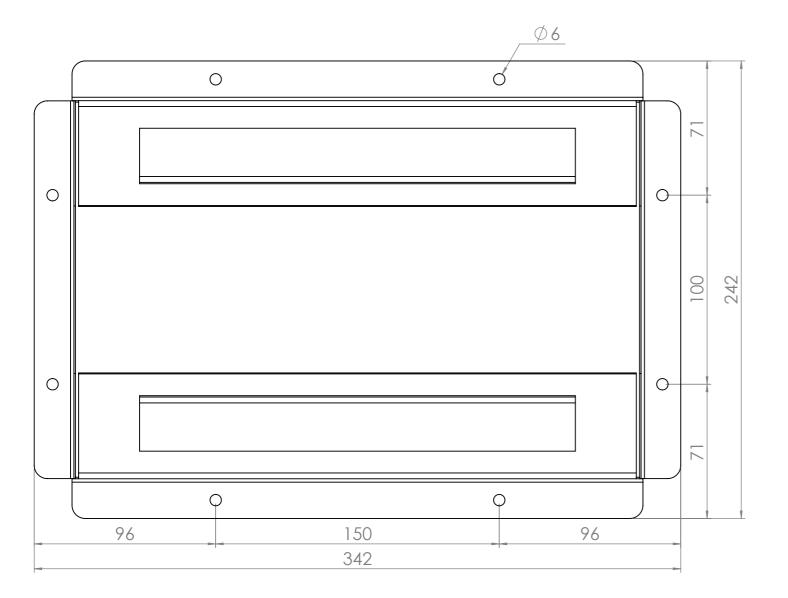

| ITEM<br>NO. | PART NUMBER                     | QTY. |
|-------------|---------------------------------|------|
| 1           | LU7637_V1_UC-01 chassis         | 1    |
| 2           | LU7638_V1_UC-01 amenities plate | 2    |
| 3           | 6G x 1/4" pan head screw        | 8    |

| REVISION HISTORY |         | REVISION HISTORY         | UNLESS OTHERWISE SPECIFIED: DIMENSIONS ARE IN MILLIMETERS                                                                                                                                                                                                                                                                                                                                                                                                                                                                                                                                                                                                                                                                                                                                                                                                                                                                                                                                                                                                                                                                                                                                                                                                                                                                                                                                                                                                                                                                                                                                                                                                                                                                                                                                                                                                                                                                                                                                                                                                                                                                    |                                                                           |                       | DO NOT SCALE DRAWING | REVISION     | 1  |  |
|------------------|---------|--------------------------|------------------------------------------------------------------------------------------------------------------------------------------------------------------------------------------------------------------------------------------------------------------------------------------------------------------------------------------------------------------------------------------------------------------------------------------------------------------------------------------------------------------------------------------------------------------------------------------------------------------------------------------------------------------------------------------------------------------------------------------------------------------------------------------------------------------------------------------------------------------------------------------------------------------------------------------------------------------------------------------------------------------------------------------------------------------------------------------------------------------------------------------------------------------------------------------------------------------------------------------------------------------------------------------------------------------------------------------------------------------------------------------------------------------------------------------------------------------------------------------------------------------------------------------------------------------------------------------------------------------------------------------------------------------------------------------------------------------------------------------------------------------------------------------------------------------------------------------------------------------------------------------------------------------------------------------------------------------------------------------------------------------------------------------------------------------------------------------------------------------------------|---------------------------------------------------------------------------|-----------------------|----------------------|--------------|----|--|
| N.               | DATE    | MODIFICATIONS            | TOLERANCES   0.00 ± 0.02 ANGULAR ± 0.5*   0.00 ± 0.1   0.1   0.1   0.1   0.1   0.1   0.1   0.1   0.1   0.1   0.1   0.1   0.1   0.1   0.1   0.1   0.1   0.1   0.1   0.1   0.1   0.1   0.1   0.1   0.1   0.1   0.1   0.1   0.1   0.1   0.1   0.1   0.1   0.1   0.1   0.1   0.1   0.1   0.1   0.1   0.1   0.1   0.1   0.1   0.1   0.1   0.1   0.1   0.1   0.1   0.1   0.1   0.1   0.1   0.1   0.1   0.1   0.1   0.1   0.1   0.1   0.1   0.1   0.1   0.1   0.1   0.1   0.1   0.1   0.1   0.1   0.1   0.1   0.1   0.1   0.1   0.1   0.1   0.1   0.1   0.1   0.1   0.1   0.1   0.1   0.1   0.1   0.1   0.1   0.1   0.1   0.1   0.1   0.1   0.1   0.1   0.1   0.1   0.1   0.1   0.1   0.1   0.1   0.1   0.1   0.1   0.1   0.1   0.1   0.1   0.1   0.1   0.1   0.1   0.1   0.1   0.1   0.1   0.1   0.1   0.1   0.1   0.1   0.1   0.1   0.1   0.1   0.1   0.1   0.1   0.1   0.1   0.1   0.1   0.1   0.1   0.1   0.1   0.1   0.1   0.1   0.1   0.1   0.1   0.1   0.1   0.1   0.1   0.1   0.1   0.1   0.1   0.1   0.1   0.1   0.1   0.1   0.1   0.1   0.1   0.1   0.1   0.1   0.1   0.1   0.1   0.1   0.1   0.1   0.1   0.1   0.1   0.1   0.1   0.1   0.1   0.1   0.1   0.1   0.1   0.1   0.1   0.1   0.1   0.1   0.1   0.1   0.1   0.1   0.1   0.1   0.1   0.1   0.1   0.1   0.1   0.1   0.1   0.1   0.1   0.1   0.1   0.1   0.1   0.1   0.1   0.1   0.1   0.1   0.1   0.1   0.1   0.1   0.1   0.1   0.1   0.1   0.1   0.1   0.1   0.1   0.1   0.1   0.1   0.1   0.1   0.1   0.1   0.1   0.1   0.1   0.1   0.1   0.1   0.1   0.1   0.1   0.1   0.1   0.1   0.1   0.1   0.1   0.1   0.1   0.1   0.1   0.1   0.1   0.1   0.1   0.1   0.1   0.1   0.1   0.1   0.1   0.1   0.1   0.1   0.1   0.1   0.1   0.1   0.1   0.1   0.1   0.1   0.1   0.1   0.1   0.1   0.1   0.1   0.1   0.1   0.1   0.1   0.1   0.1   0.1   0.1   0.1   0.1   0.1   0.1   0.1   0.1   0.1   0.1   0.1   0.1   0.1   0.1   0.1   0.1   0.1   0.1   0.1   0.1   0.1   0.1   0.1   0.1   0.1   0.1   0.1   0.1   0.1   0.1   0.1   0.1   0.1   0.1   0.1   0.1   0.1   0.1   0.1   0.1   0.1   0.1   0.1   0.1   0.1   0.1   0.1   0.1   0.1   0.1   0.1   0.1   0.1 |                                                                           | <b>CMS</b> Electracom |                      |              |    |  |
| 1                | 3/12/14 | ISSUED FOR MANUFACTURING |                                                                                                                                                                                                                                                                                                                                                                                                                                                                                                                                                                                                                                                                                                                                                                                                                                                                                                                                                                                                                                                                                                                                                                                                                                                                                                                                                                                                                                                                                                                                                                                                                                                                                                                                                                                                                                                                                                                                                                                                                                                                                                                              |                                                                           |                       |                      |              |    |  |
| 2                |         |                          |                                                                                                                                                                                                                                                                                                                                                                                                                                                                                                                                                                                                                                                                                                                                                                                                                                                                                                                                                                                                                                                                                                                                                                                                                                                                                                                                                                                                                                                                                                                                                                                                                                                                                                                                                                                                                                                                                                                                                                                                                                                                                                                              |                                                                           |                       |                      |              |    |  |
| 3                |         |                          | THE MATERIAL CONTAINED HEREIN IS THE SOLE                                                                                                                                                                                                                                                                                                                                                                                                                                                                                                                                                                                                                                                                                                                                                                                                                                                                                                                                                                                                                                                                                                                                                                                                                                                                                                                                                                                                                                                                                                                                                                                                                                                                                                                                                                                                                                                                                                                                                                                                                                                                                    |                                                                           | TITLE;                |                      |              |    |  |
| 4                |         |                          | PROPERTY OF CMS ELECTRAC                                                                                                                                                                                                                                                                                                                                                                                                                                                                                                                                                                                                                                                                                                                                                                                                                                                                                                                                                                                                                                                                                                                                                                                                                                                                                                                                                                                                                                                                                                                                                                                                                                                                                                                                                                                                                                                                                                                                                                                                                                                                                                     | PROPERTY OF CMS ELECTRACOM. ANY UNAUTHORIZED REPRODUCTIONS, MODIFICATIONS |                       |                      |              |    |  |
| 5                |         |                          | AND / OR DISTRIBUTION IS STRICTLY PROHIBITED.                                                                                                                                                                                                                                                                                                                                                                                                                                                                                                                                                                                                                                                                                                                                                                                                                                                                                                                                                                                                                                                                                                                                                                                                                                                                                                                                                                                                                                                                                                                                                                                                                                                                                                                                                                                                                                                                                                                                                                                                                                                                                |                                                                           | UC-01 assembly        |                      |              |    |  |
| 6                |         |                          |                                                                                                                                                                                                                                                                                                                                                                                                                                                                                                                                                                                                                                                                                                                                                                                                                                                                                                                                                                                                                                                                                                                                                                                                                                                                                                                                                                                                                                                                                                                                                                                                                                                                                                                                                                                                                                                                                                                                                                                                                                                                                                                              |                                                                           |                       |                      |              |    |  |
| 7                |         |                          | NAME                                                                                                                                                                                                                                                                                                                                                                                                                                                                                                                                                                                                                                                                                                                                                                                                                                                                                                                                                                                                                                                                                                                                                                                                                                                                                                                                                                                                                                                                                                                                                                                                                                                                                                                                                                                                                                                                                                                                                                                                                                                                                                                         | DATE                                                                      |                       |                      |              |    |  |
| 8                |         |                          | LL                                                                                                                                                                                                                                                                                                                                                                                                                                                                                                                                                                                                                                                                                                                                                                                                                                                                                                                                                                                                                                                                                                                                                                                                                                                                                                                                                                                                                                                                                                                                                                                                                                                                                                                                                                                                                                                                                                                                                                                                                                                                                                                           | 3/12/14                                                                   |                       |                      |              |    |  |
| 9                |         |                          | MATERIAL: X                                                                                                                                                                                                                                                                                                                                                                                                                                                                                                                                                                                                                                                                                                                                                                                                                                                                                                                                                                                                                                                                                                                                                                                                                                                                                                                                                                                                                                                                                                                                                                                                                                                                                                                                                                                                                                                                                                                                                                                                                                                                                                                  |                                                                           | DWG NO.               | LU7636               |              |    |  |
| 10               |         |                          | FINISH: X                                                                                                                                                                                                                                                                                                                                                                                                                                                                                                                                                                                                                                                                                                                                                                                                                                                                                                                                                                                                                                                                                                                                                                                                                                                                                                                                                                                                                                                                                                                                                                                                                                                                                                                                                                                                                                                                                                                                                                                                                                                                                                                    |                                                                           |                       |                      |              |    |  |
| 11               |         |                          | FILE ON SHARED\CAD:                                                                                                                                                                                                                                                                                                                                                                                                                                                                                                                                                                                                                                                                                                                                                                                                                                                                                                                                                                                                                                                                                                                                                                                                                                                                                                                                                                                                                                                                                                                                                                                                                                                                                                                                                                                                                                                                                                                                                                                                                                                                                                          |                                                                           | PART NO. UC-01        |                      | -01          | A3 |  |
| 12               |         |                          | H:\Melbourne\CAD\Current Production Drawings FILE ON NAS:                                                                                                                                                                                                                                                                                                                                                                                                                                                                                                                                                                                                                                                                                                                                                                                                                                                                                                                                                                                                                                                                                                                                                                                                                                                                                                                                                                                                                                                                                                                                                                                                                                                                                                                                                                                                                                                                                                                                                                                                                                                                    |                                                                           |                       |                      | 0.1          |    |  |
| 13               |         |                          | Z:\Work files\Desk boxes\UC01 UC02                                                                                                                                                                                                                                                                                                                                                                                                                                                                                                                                                                                                                                                                                                                                                                                                                                                                                                                                                                                                                                                                                                                                                                                                                                                                                                                                                                                                                                                                                                                                                                                                                                                                                                                                                                                                                                                                                                                                                                                                                                                                                           |                                                                           | SCALE                 | NTS                  | SHEET 2 OF 2 |    |  |