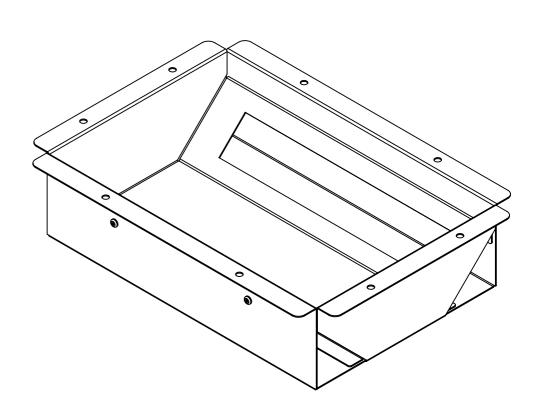

| ITEM<br>NO. | PART NUMBER                     | QTY. |
|-------------|---------------------------------|------|
| 1           | LU7637_V1_UC-01 chassis         | 1    |
| 2           | LU7638_V1_UC-01 amenities plate | 2    |
| 3           | 6G x 1/4" pan head screw        | 8    |