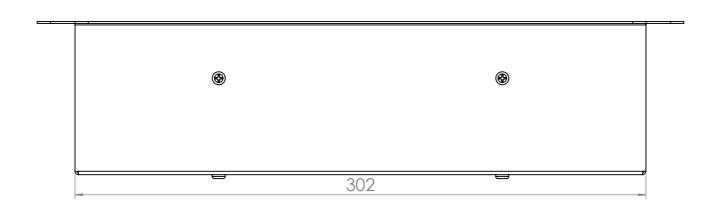

| REVISION HISTORY           |                                         | UNLESS OTHERWISE SPECIFIED: DIMENSIONS ARE IN MILLIMETERS                                                                                                                                |  | 1 OD                  | NOT SCALE DRAWING | REVISION ]   | ]  |
|----------------------------|-----------------------------------------|------------------------------------------------------------------------------------------------------------------------------------------------------------------------------------------|--|-----------------------|-------------------|--------------|----|
| N. DATE<br>1 3/12/14<br>2  | MODIFICATIONS  ISSUED FOR MANUFACTURING | TOLERANCES                                                                                                                                                                               |  | <b>CMS</b> Electracom |                   |              |    |
| 3<br>4<br>5<br>6<br>7<br>8 |                                         | THE MATERIAL CONTAINED HEREIN IS THE SOLE PROPERTY OF CMS ELECTRACOM, ANY UNAUTHORIZED REPRODUCTIONS, MODIFICATIONS AND / OR DISTRIBUTION IS STRICTLY PROHIBITED.  NAME DATE  LL 3/12/14 |  | UC-01 assembly        |                   |              |    |
| 9                          |                                         | MATERIAL: X  FINISH: X  FILE ON SHARED\CAD:  H:\Melbourne\CAD\Current Production Drawings  FILE ON NAS:                                                                                  |  | DWG NO.               | LU7636            |              |    |
| 11<br>12                   |                                         |                                                                                                                                                                                          |  | PART NO.              | TBC               |              | A3 |
| 13                         |                                         | Z:\Work files\Desk boxes\UC01 UC02                                                                                                                                                       |  | SCALE                 | NTS               | SHEET 1 OF 2 |    |