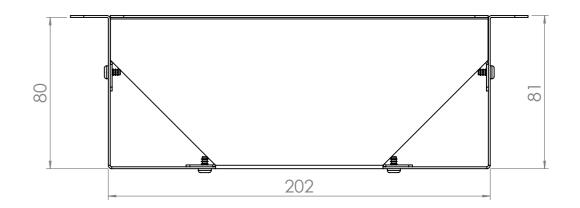

| REVISION HISTORY           |                                         | UNLESS OTHERWISE SPECIFIED: DIMENSIONS ARE IN MILLIMETERS                                                                                                                                |  | 1 OD                  | NOT SCALE DRAWING | REVISION ]   | ]  |
|----------------------------|-----------------------------------------|------------------------------------------------------------------------------------------------------------------------------------------------------------------------------------------|--|-----------------------|-------------------|--------------|----|
| N. DATE<br>1 3/12/14<br>2  | MODIFICATIONS  ISSUED FOR MANUFACTURING | TOLERANCES                                                                                                                                                                               |  | <b>CMS</b> Electracom |                   |              |    |
| 3<br>4<br>5<br>6<br>7<br>8 |                                         | THE MATERIAL CONTAINED HEREIN IS THE SOLE PROPERTY OF CMS ELECTRACOM, ANY UNAUTHORIZED REPRODUCTIONS, MODIFICATIONS AND / OR DISTRIBUTION IS STRICTLY PROHIBITED.  NAME DATE  LL 3/12/14 |  | UC-01 assembly        |                   |              |    |
| 9                          |                                         | MATERIAL: X  FINISH: X  FILE ON SHARED\CAD:  H:\Melbourne\CAD\Current Production Drawings  FILE ON NAS:                                                                                  |  | DWG NO.               | LU7636            |              |    |
| 11<br>12                   |                                         |                                                                                                                                                                                          |  | PART NO.              | TBC               |              | A3 |
| 13                         |                                         | Z:\Work files\Desk boxes\UC01 UC02                                                                                                                                                       |  | SCALE                 | NTS               | SHEET 1 OF 2 |    |