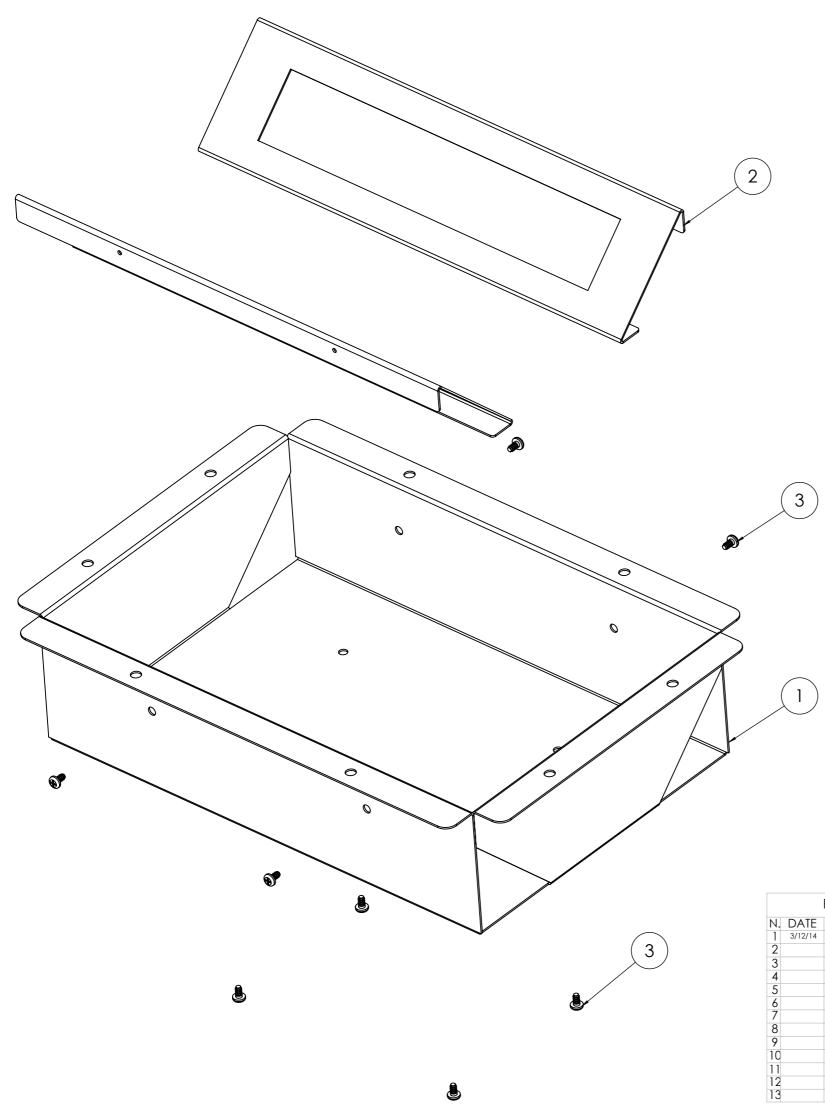

| ITEM<br>NO. | PART NUMBER                     | QTY. |
|-------------|---------------------------------|------|
| 1           | LU7637_V1_UC-01 chassis         | 1    |
| 2           | LU7638_V1_UC-01 amenities plate | 2    |
| 3           | 6G x 1/4" pan head screw        | 8    |