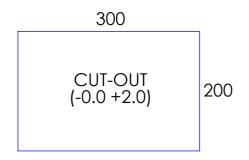

| REVISION HISTORY           |                                         | UNLESS OTHERWISE SPECIFIED: DIMENSIONS ARE IN MILLIMETERS                                                                                                                                |  | 1 OD                  | NOT SCALE DRAWING | REVISION ]   | ]  |
|----------------------------|-----------------------------------------|------------------------------------------------------------------------------------------------------------------------------------------------------------------------------------------|--|-----------------------|-------------------|--------------|----|
| N. DATE<br>1 3/12/14<br>2  | MODIFICATIONS  ISSUED FOR MANUFACTURING | TOLERANCES