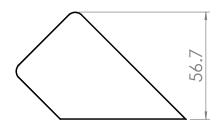

| REVISION HISTORY |                                      | DO NOT SCALE DRAWING  UNLESS OTHERWISE SPECIFIED:  DIMENSIONS ARE IN MILLIMETERS                                                                                  |                                                                  |                                         | DO NOT SCALE DRAWING             | REVISION     | 1  |  |
|------------------|--------------------------------------|-------------------------------------------------------------------------------------------------------------------------------------------------------------------|------------------------------------------------------------------|-----------------------------------------|----------------------------------|--------------|----|--|
| DATE<br>25/9/14  | MODIFICATIONS  ISSUED FOR EVALUATION | TOLERANCES  0.00 ±0.02 ANGULAR ±0.5  0.0 ±0.1  0 ±0.5                                                                                                             | TOLERANCES  0.00 ±0.02 ANGILIAR • 0.5*                           |                                         | CMS Electracom                   |              |    |  |
|                  |                                      | THE MATERIAL CONTAINED HEREIN IS THE SOLE PROPERTY OF CMS ELECTRACOM. ANY UNAUTHORIZED REPRODUCTIONS, MODIFICATIONS AND / OR DISTRIBUTION IS STRICTLY PROHIBITED. |                                                                  | Athena rail with NW18-1 & in-line, dual |                                  |              |    |  |
|                  |                                      | NAME                                                                                                                                                              | DATE                                                             |                                         | USB charging module              | ing module   |    |  |
|                  |                                      | LUCKY                                                                                                                                                             | 25/9/14                                                          |                                         |                                  |              |    |  |
|                  |                                      | MATERIAL:                                                                                                                                                         | <                                                                | DWG NO. LU7333                          | CHECKED BY  CUSTOMER APPROVAL  A |              |    |  |
|                  |                                      | FINISH:                                                                                                                                                           | FILE ON SHARED\CAD: H:\Melbourne\CAD\Current Production Drawings |                                         |                                  | IT NO.       | A4 |  |
|                  |                                      | H:\Melbourne\CAD\Current                                                                                                                                          |                                                                  |                                         |                                  | χ            |    |  |
|                  |                                      | FILE ON NAS:  Z:\Work files\Power rails\A:                                                                                                                        | Athena Power Rail                                                | SCALE                                   | NTS                              | SHEET 1 OF 1 |    |  |