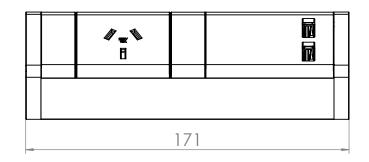

| REVISION HISTORY |                                      | DO NOT SCALE DRAWING  UNLESS OTHERWISE SPECIFIED:  DIMENSIONS ARE IN MILLIMETERS                                                                                  |                                                                  |                                         | DO NOT SCALE DRAWING             | REVISION     | 1  |  |
|------------------|--------------------------------------|-------------------------------------------------------------------------------------------------------------------------------------------------------------------|------------------------------------------------------------------|-----------------------------------------|----------------------------------|--------------|----|--|
| DATE<br>25/9/14  | MODIFICATIONS  ISSUED FOR EVALUATION | TOLERANCES  0.00 ±0.02 ANGULAR ±0.5  0.0 ±0.1  0 ±0.5                                                                                                             | TOLERANCES  0.00 ±0.02 ANGILIAR • 0.5*                           |                                         | CMS Electracom                   |              |    |  |
|                  |                                      | THE MATERIAL CONTAINED HEREIN IS THE SOLE PROPERTY OF CMS ELECTRACOM. ANY UNAUTHORIZED REPRODUCTIONS, MODIFICATIONS AND / OR DISTRIBUTION IS STRICTLY PROHIBITED. |                                                                  | Athena rail with NW18-1 & in-line, dual |                                  |              |    |  |
|                  |                                      | NAME                                                                                                                                                              | DATE                                                             |                                         | USB charging module              | ing module   |    |  |
|                  |                                      | LUCKY                                                                                                                                                             | 25/9/14                                                          |                                         |                                  |              |    |  |
|                  |                                      | MATERIAL:                                                                                                                                                         | <                                                                | DWG NO. LU7333                          | CHECKED BY  CUSTOMER APPROVAL  A |              |    |  |
|                  |                                      | FINISH:                                                                                                                                                           | FILE ON SHARED\CAD: H:\Melbourne\CAD\Current Production Drawings |                                         |                                  | IT NO.       | A4 |  |
|                  |                                      | H:\Melbourne\CAD\Current                                                                                                                                          |                                                                  |                                         |                                  | χ            |    |  |
|                  |                                      | FILE ON NAS:  Z:\Work files\Power rails\A:                                                                                                                        | Athena Power Rail                                                | SCALE                                   | NTS                              | SHEET 1 OF 1 |    |  |