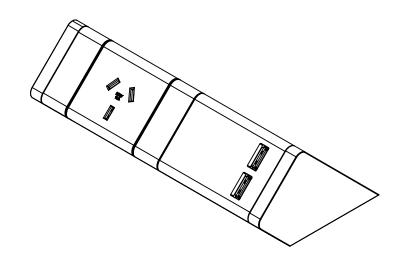

| REVISION HISTORY |                                      | DO NOT SCALE DRAWING  UNLESS OTHERWISE SPECIFIED:  DIMENSIONS ARE IN MILLIMETERS                                                                                  |                                                                  |                                         | DO NOT SCALE DRAWING             | REVISION     | 1  |  |
|------------------|--------------------------------------|-------------------------------------------------------------------------------------------------------------------------------------------------------------------|------------------------------------------------------------------|-----------------------------------------|----------------------------------|--------------|----|--|
| DATE<br>25/9/14  | MODIFICATIONS  ISSUED FOR EVALUATION | TOLERANCES  0.00 ±0.02 ANGULAR ±0.5  0.0 ±0.1  0 ±0.5                                                                                                             | TOLERANCES  0.00 ±0.02 ANGILIAR • 0.5*                           |                                         | CMS Electracom                   |              |    |  |
|                  |                                      | THE MATERIAL CONTAINED HEREIN IS THE SOLE PROPERTY OF CMS ELECTRACOM. ANY UNAUTHORIZED REPRODUCTIONS, MODIFICATIONS AND / OR DISTRIBUTION IS STRICTLY PROHIBITED. |                                                                  | Athena rail with NW18-1 & in-line, dual |                                  |              |    |  |
|                  |                                      | NAME                                                                                                                                                              | DATE                                                             |                                         | USB charging module              | ing module   |    |  |
|                  |                                      | LUCKY                                                                                                                                                             | 25/9/14                                                          |                                         |                                  |              |    |  |
|                  |                                      | MATERIAL:                                                                                                                                                         | <                                                                | DWG NO. LU7333                          | CHECKED BY  CUSTOMER APPROVAL  A |              |    |  |
|                  |                                      | FINISH:                                                                                                                                                           | FILE ON SHARED\CAD: H:\Melbourne\CAD\Current Production Drawings |                                         |                                  | IT NO.       | A4 |  |
|                  |                                      | H:\Melbourne\CAD\Current                                                                                                                                          |                                                                  |                                         |                                  | χ            |    |  |
|                  |                                      | FILE ON NAS:  Z:\Work files\Power rails\A:                                                                                                                        | Athena Power Rail                                                | SCALE                                   | NTS                              | SHEET 1 OF 1 |    |  |