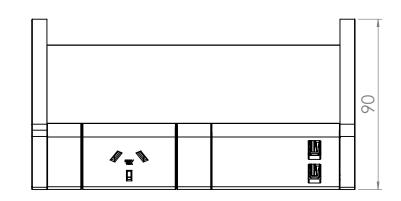

| REVISION HISTORY |                                      | DO NOT SCALE DRAWING  UNLESS OTHERWISE SPECIFIED:  DIMENSIONS ARE IN MILLIMETERS                                                                                  |                                                                  |                                         | DO NOT SCALE DRAWING             | REVISION     | 1  |  |
|------------------|--------------------------------------|-------------------------------------------------------------------------------------------------------------------------------------------------------------------|------------------------------------------------------------------|-----------------------------------------|----------------------------------|--------------|----|--|
| DATE<br>25/9/14  | MODIFICATIONS  ISSUED FOR EVALUATION | TOLERANCES  0.00 ±0.02 ANGULAR ±0.5  0.0 ±0.1  0 ±0.5                                                                                                             | TOLERANCES  0.00 ±0.02 ANGILIAR • 0.5*                           |                                         | CMS Electracom                   |              |    |  |
|                  |                                      | THE MATERIAL CONTAINED HEREIN IS THE SOLE PROPERTY OF CMS ELECTRACOM. ANY UNAUTHORIZED REPRODUCTIONS, MODIFICATIONS AND / OR DISTRIBUTION IS STRICTLY PROHIBITED. |                                                                  | Athena rail with NW18-1 & in-line, dual |                                  |              |    |  |
|                  |                                      | NAME                                                                                                                                                              | DATE                                                             |                                         | USB charging module              | ing module   |    |  |
|                  |                                      | LUCKY                                                                                                                                                             | 25/9/14                                                          |                                         |                                  |              |    |  |
|                  |                                      | MATERIAL:                                                                                                                                                         | <                                                                | DWG NO. LU7333                          | CHECKED BY  CUSTOMER APPROVAL  A |              |    |  |
|                  |                                      | FINISH:                                                                                                                                                           | FILE ON SHARED\CAD: H:\Melbourne\CAD\Current Production Drawings |                                         |                                  | IT NO.       | A4 |  |
|                  |                                      | H:\Melbourne\CAD\Current                                                                                                                                          |                                                                  |                                         |                                  | χ            |    |  |
|                  |                                      | FILE ON NAS:  Z:\Work files\Power rails\A:                                                                                                                        | Athena Power Rail                                                | SCALE                                   | NTS                              | SHEET 1 OF 1 |    |  |