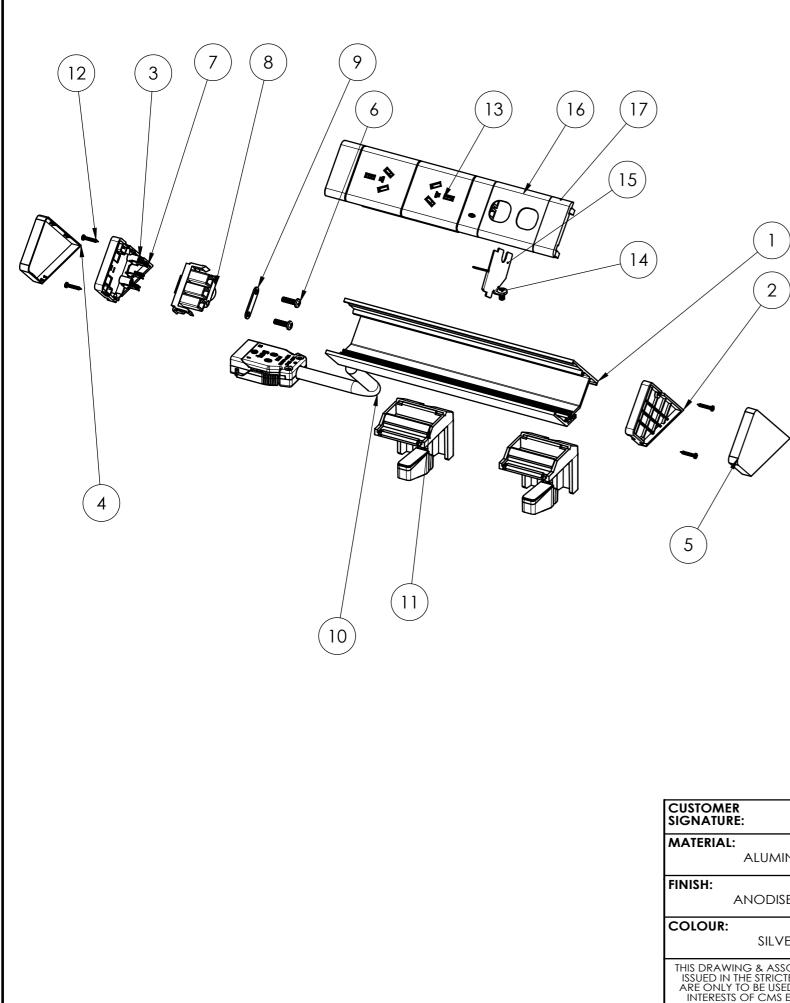

| ATHENA POWER / DATA EXIT CUTOUT<br>LEFT SIDE - POWER<br>RIGHT SIDE - TO SUIT 2 x DATA<br>NOTTO SCALE |                                                    |      |  |  |  |
|------------------------------------------------------------------------------------------------------|----------------------------------------------------|------|--|--|--|
| ITEM NO.                                                                                             | PART NUMBER                                        | QTY. |  |  |  |
| 1                                                                                                    | 205mm Athena MK2 extrusion                         | 1    |  |  |  |
| 2                                                                                                    | LU9423_Athena Inner End Cap RH                     | 1    |  |  |  |
| 3                                                                                                    | LU9424 Athena MK2 inner endcap LH                  | 1    |  |  |  |
| 4                                                                                                    | LU16686_Athena Outer End Cap LH                    | 1    |  |  |  |
| 5                                                                                                    | LU16685_Athena Outer End Cap RH                    | 1    |  |  |  |
| 6                                                                                                    | 6G x 1/2" pan head screw (P/N 7021604)             | 2    |  |  |  |
| 7                                                                                                    | LU15229 Contact Spring                             | 3    |  |  |  |
| 8                                                                                                    | LU16653_Athena Tag Connector                       | 1    |  |  |  |
| 9                                                                                                    | LU18107_Athena Clamp Plate                         | 1    |  |  |  |
| 10                                                                                                   | 500MM LEADS WITH TAG CONNECTOR                     | 1    |  |  |  |
| 11                                                                                                   | LU22229 Athena desk clamp assembly                 | 2    |  |  |  |
| 12                                                                                                   | 2G(2.2mm) x 13 Pan Head Self Tapping Screw Type AB | 4    |  |  |  |
| 13                                                                                                   | SW18R02WT                                          | 1    |  |  |  |
| 14                                                                                                   | M4 x 6 pan head machine screw                      | 1    |  |  |  |
| 15                                                                                                   | 5050205                                            | 1    |  |  |  |
| 16                                                                                                   | SW18C-2                                            | 1    |  |  |  |
| 17                                                                                                   | SW18A                                              | 1    |  |  |  |
|                                                                                                      |                                                    |      |  |  |  |