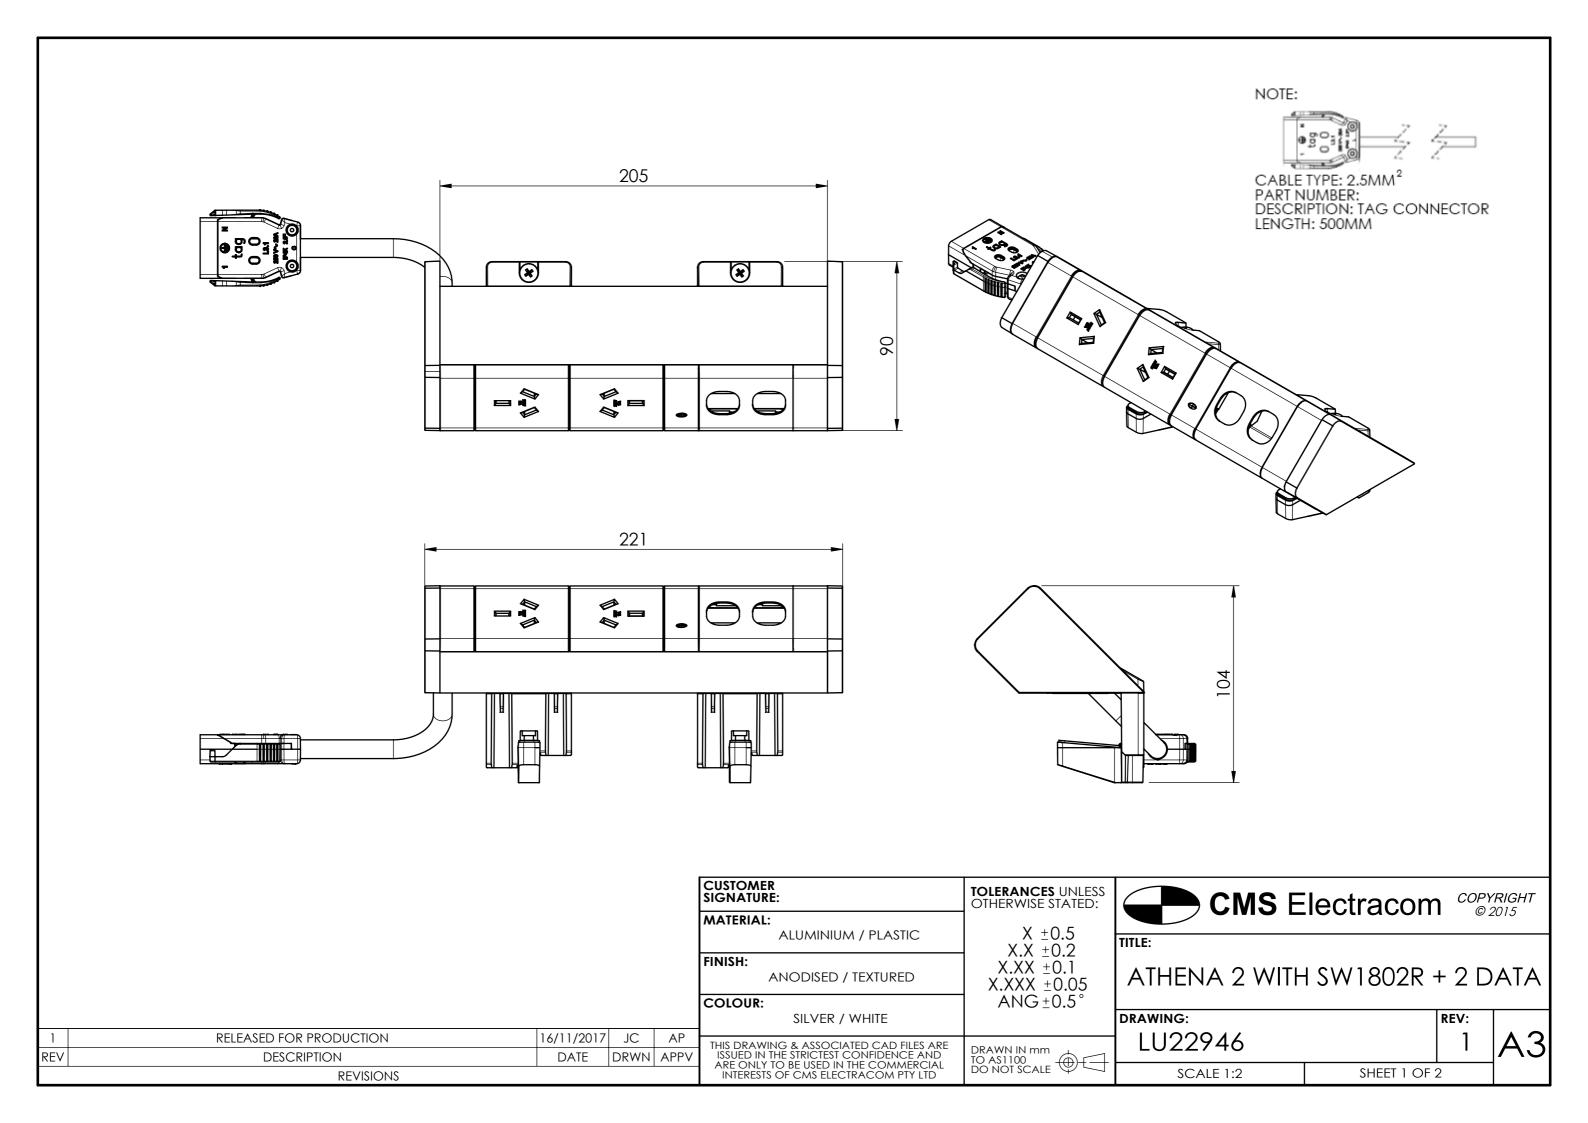

| CUSTOMER<br>SIGNATURE:                                                                                                                                            | TOLERANCES UNLESS<br>OTHERWISE STATED:    |             |
|-------------------------------------------------------------------------------------------------------------------------------------------------------------------|-------------------------------------------|-------------|
| MATERIAL:<br>ALUMINIUM / PLASTIC                                                                                                                                  | X ±0.5<br>X.X +0.2                        | TITLE:      |
| FINISH:<br>ANODISED / TEXTURED                                                                                                                                    | X.XX ±0.1<br>X.XXX ±0.05                  | ATHEN       |
| COLOUR:<br>SILVER / WHITE                                                                                                                                         | ANG±0.5°                                  | DRAWING:    |
| THIS DRAWING & ASSOCIATED CAD FILES ARE<br>ISSUED IN THE STRICTEST CONFIDENCE AND<br>ARE ONLY TO BE USED IN THE COMMERCIAL<br>INTERESTS OF CMS ELECTRACOM PTY LTD | DRAWN IN mm<br>TO AS1 100<br>DO NOT SCALE | LU22<br>SCA |
|                                                                                                                                                                   | 1                                         | 8           |

| <b>CMS</b> Electracom <sup>COPYRIGHT</sup> © 2015 |              |           |    |  |  |  |
|---------------------------------------------------|--------------|-----------|----|--|--|--|
| NA 2 WITH SW1802R + 2 DATA                        |              |           |    |  |  |  |
| 2946                                              |              | rev:<br>] | A3 |  |  |  |
| CALE 1:3                                          | SHEET 2 OF 2 |           |    |  |  |  |
|                                                   |              |           |    |  |  |  |