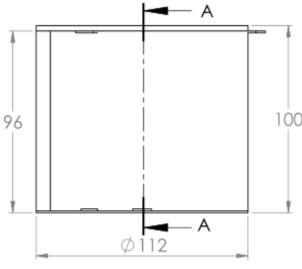

## Floorbox Application

Type: Carpet Trim IP65 rated Floorbox

Part No: GESRM2-CT

**STEP 2:** POSITION BOX INTO CUTOUT

STEP 3:

FOR MORE INFORMATION GO TO: www.cmselectra.com

# Floorbox Application

Type: Butted Edge IP65 rated Floorbox

Part No: GESRM2-BE

STEP 1: CREATE CUT OUT IN FLOOR SUIT SPECIFIC BOX

**STEP 2:** POSITION BOX INTO CUTOUT

STEP 3:

FOR MORE INFORMATION GO TO: www.cmselectra.com