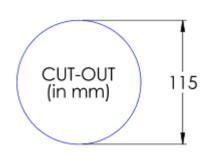

## Floorbox Application

Type: Carpet Trim IP65 rated Floorbox

Part No: GESRM2-CT

**STEP 2:** POSITION BOX INTO CUTOUT

STEP 3:

FOR MORE INFORMATION GO TO: www.cmselectra.com

# Floorbox Application

Type: Butted Edge IP65 rated Floorbox

Part No: GESRM2-BE

STEP 1: CREATE CUT OUT IN FLOOR SUIT SPECIFIC BOX

**STEP 2:** POSITION BOX INTO CUTOUT

STEP 3:

FOR MORE INFORMATION GO TO: www.cmselectra.com