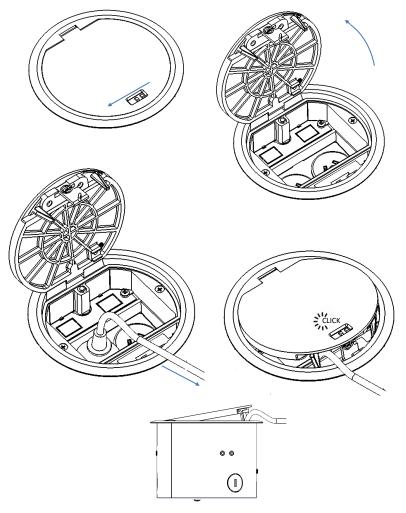

## **GESRM2/4 Lid Operation**

### To Open Lid

Hold latch to left position and lift lid upwards

### **Cable Exit Configuration**

Plug cables into respective outlets directing the cables to the exit.

With latch in neutral position, push lid down until the latch clicks into right position.

Lid is secured into the cable exit configuration.

To release from this configuration hold latch to left and lift upwards.

#### To Close Lid

Remove all plugs and cables.

Hold latch to left position and shut lid completely.

When lid is shut, shift latch to the right to secure.