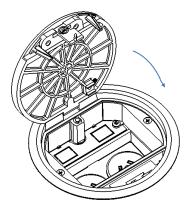

### **Cable Exit Configuration**

Plug cables into respective outlets directing the cables to the exit.

With latch in neutral position, push lid down until the latch clicks into right position.

Lid is secured into the cable exit configuration.

To release from this configuration hold latch to left and lift upwards.