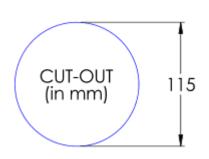

## Floorbox Application

Type: Carpet Trim IP65 rated Floorbox

Part No: GESRM2-CT

**STEP 2:** POSITION BOX INTO CUTOUT

STEP 3:

FOR MORE INFORMATION GO TO: www.cmselectra.com

# Floorbox Application

Type: Butted Edge IP65 rated Floorbox

Part No: GESRM2-BE

STEP 1: CREATE CUT OUT IN FLOOR SUIT SPECIFIC BOX

**STEP 2:** POSITION BOX INTO CUTOUT

STEP 3:

FOR MORE INFORMATION GO TO: www.cmselectra.com