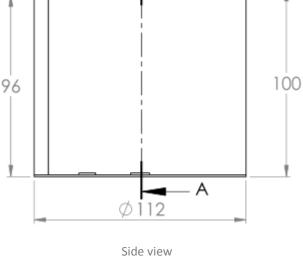

## Floorbox Application

Type: Carpet Trim IP65 rated Floorbox

Part No: GESRM2-CT

**STEP 2:** POSITION BOX INTO CUTOUT

STEP 3:

FOR MORE INFORMATION GO TO: www.cmselectra.com

# Floorbox Application

Type: Butted Edge IP65 rated Floorbox

Part No: GESRM2-BE

STEP 1: CREATE CUT OUT IN FLOOR SUIT SPECIFIC BOX

**STEP 2:** POSITION BOX INTO CUTOUT

STEP 3:

FOR MORE INFORMATION GO TO: www.cmselectra.com