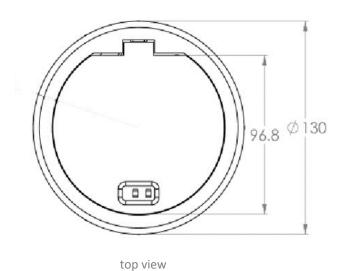

# Floorbox Application

Type: Butted Edge IP65 rated Floorbox

Part No: GESRM2-BE

STEP 1: CREATE CUT OUT IN FLOOR SUIT SPECIFIC BOX

**STEP 2:** POSITION BOX INTO CUTOUT

STEP 3:

FOR MORE INFORMATION GO TO: www.cmselectra.com