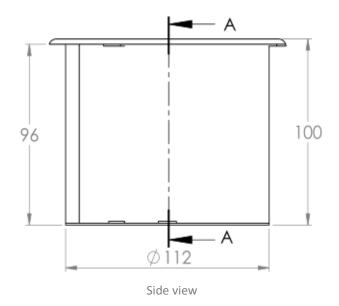

# Floorbox Application

Type: Butted Edge IP65 rated Floorbox

Part No: GESRM2-BE

STEP 1: CREATE CUT OUT IN FLOOR SUIT SPECIFIC BOX

**STEP 2:** POSITION BOX INTO CUTOUT

STEP 3:

FOR MORE INFORMATION GO TO: www.cmselectra.com