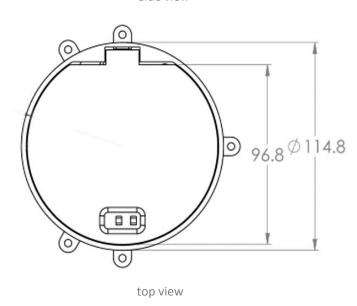

## Floorbox Application

Type: Carpet Trim IP65 rated Floorbox

Part No: GESRM2-CT

**STEP 2:** POSITION BOX INTO CUTOUT

STEP 3:

FOR MORE INFORMATION GO TO: www.cmselectra.com

# Floorbox Application

Type: Butted Edge IP65 rated Floorbox

Part No: GESRM2-BE

STEP 1: CREATE CUT OUT IN FLOOR SUIT SPECIFIC BOX

**STEP 2:** POSITION BOX INTO CUTOUT

STEP 3:

FOR MORE INFORMATION GO TO: www.cmselectra.com