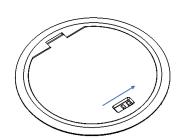

## **GESRM2/4 Lid Operation**

### To Open Lid

Hold latch to left position and lift lid upwards