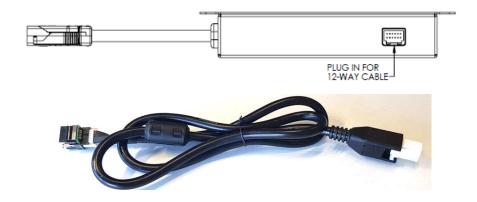

#### Package Contents:

The 100W USB Charger consists of a Power Supply Unit and a USB cable.

Figure 1