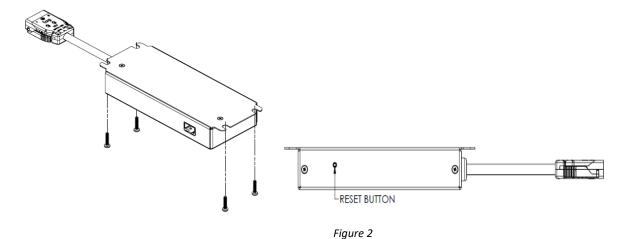

### Installing the unit to the furniture:

Mount the 100W USB to the furniture using 4 screws (screws not provided). Choose the appropriate screw based on the furniture. Ensure that reset button face towards the user.

## Reset Procedure (When required):

To reset the USB Charger, briefly press and release the reset button on the power supply unit (refer figure 2) using a sim card remover tool .

| AUSTRALIA | NEW ZEALAND | ASIA-PACIFIC | UNITED KINGDOM |
|-----------|-------------|--------------|----------------|
|           |             |              |                |