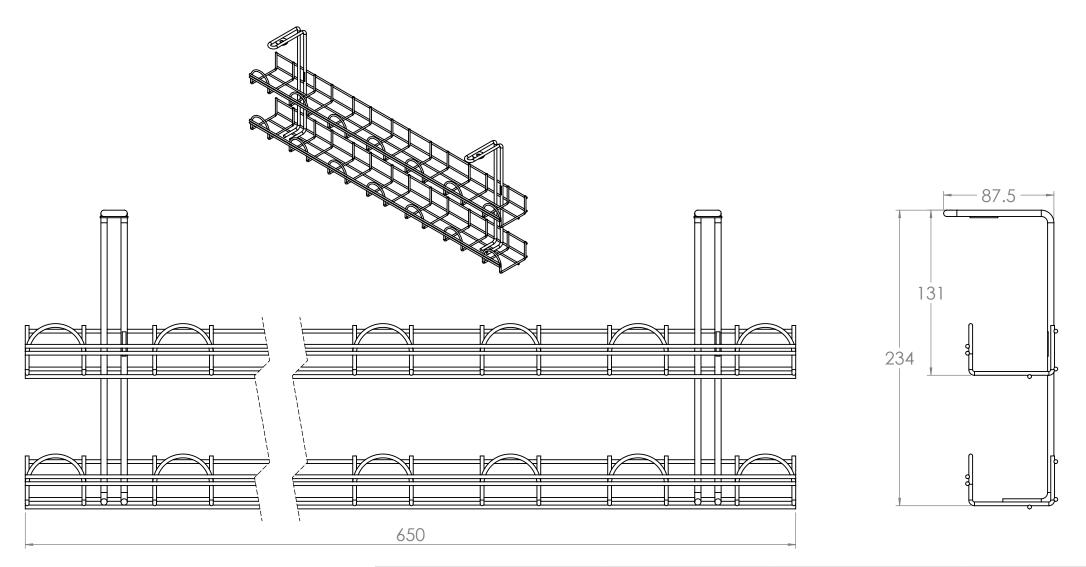

| <b>REVISION HISTORY</b> |                    | UNLESS OTHERWISE SPECIFIED:<br>DIMENSIONS ARE IN MILLIMETERS                                                                                                               |                  | [                     | DO NOT SCALE DRAWING | REVISION     | 1  |  |
|-------------------------|--------------------|----------------------------------------------------------------------------------------------------------------------------------------------------------------------------|------------------|-----------------------|----------------------|--------------|----|--|
| DATE<br>xx/xx/xx        | MODIFICATIONS<br>x | TOLERANCES<br>0.00 ± 0.02 ANGULAR ± 0.5*<br>0.01 ± 0.1<br>0 ± 0.5<br>0 MENSIONS IN AN OBROUND ARE CRITICAL & MUST BE CHECKED                                               |                  | <b>CMS</b> Electracom |                      |              |    |  |
|                         |                    | THE MATERIAL CONTAINED HEREIN IS THE SOLE<br>PROPERTY OF CMS ELECTRACOM. ANY<br>UNAUTHORIZED REPRODUCTIONS, MODIFICATIONS<br>AND / OR DISTRIBUTION IS STRICTLY PROHIBITED. |                  | TITLE:<br>WB20650SL   |                      |              |    |  |
|                         |                    | NAME<br>X                                                                                                                                                                  | DATE<br>XX/XX/XX | -                     |                      |              |    |  |
|                         |                    | FINISH: X                                                                                                                                                                  |                  | DWG NO.               | Х                    | DRAWN BY     | X  |  |
|                         |                    |                                                                                                                                                                            |                  | PART NO.              | Х                    | СНЕСКЕД ВУ   | A4 |  |
|                         |                    |                                                                                                                                                                            |                  | SCALE                 | NTS                  | SHEET 1 OF 1 |    |  |