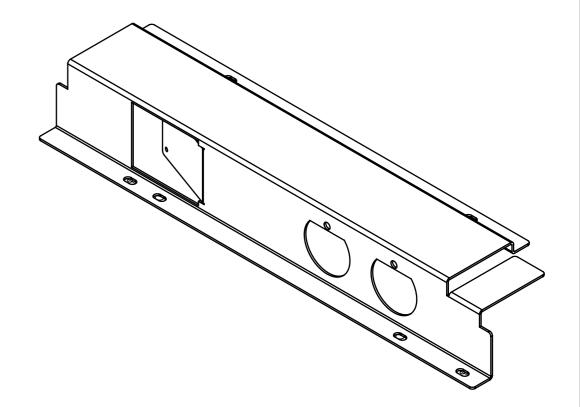

SCALE 1:2 SHEET 2 OF 3

| ITEM | PART NO                                                        | QTY |
|------|----------------------------------------------------------------|-----|
| 1    | L3.20BK                                                        | 1   |
| 2    | LU2501_V4_CMS floor box 60mm large 1 x starter + 2 x GPO plate | 1   |
| 3    | PANHTS 0.138-20-type I-B-1-S                                   | 2   |

| -                                                                                                                                                    |                                                                      |
|------------------------------------------------------------------------------------------------------------------------------------------------------|----------------------------------------------------------------------|
| MATERIAL:<br>1.2mm MILD STEEL                                                                                                                        | TOLERANCES UNLESS<br>OTHERWISE STATED:                               |
| FINISH: POWDER COAT                                                                                                                                  | X ±0.5<br>X.X ±0.2<br>X.XX ±0.1                                      |
| COLOUR:<br>DULUX BLACK SATIN                                                                                                                         | X.XXX ±0.05<br>ANG±0.5°                                              |
| THIS DRAWING & ASSOCIATED CAD FILES ARE ISSUED IN THE STRICTEST CONFIDENCE AND ARE ONLY TO BE USED IN THE COMMERCIAL INTERESTS OF ELECTRACOM PTY LTD | DRAWN IN MILLIMETERS USING A\$1100 3RD ANGLE PROJECTION DO NOT SCALE |

© CMS Electracom 2015

CMS FLOOR BOX 60mm LARGE 1 X STARTER + 2 X GPO PLATE

| DRAWING:  |              | REV: |    |
|-----------|--------------|------|----|
| LU2501    |              | 4    | A3 |
| SCALE 1:1 | SHEET 3 OF 3 |      |    |