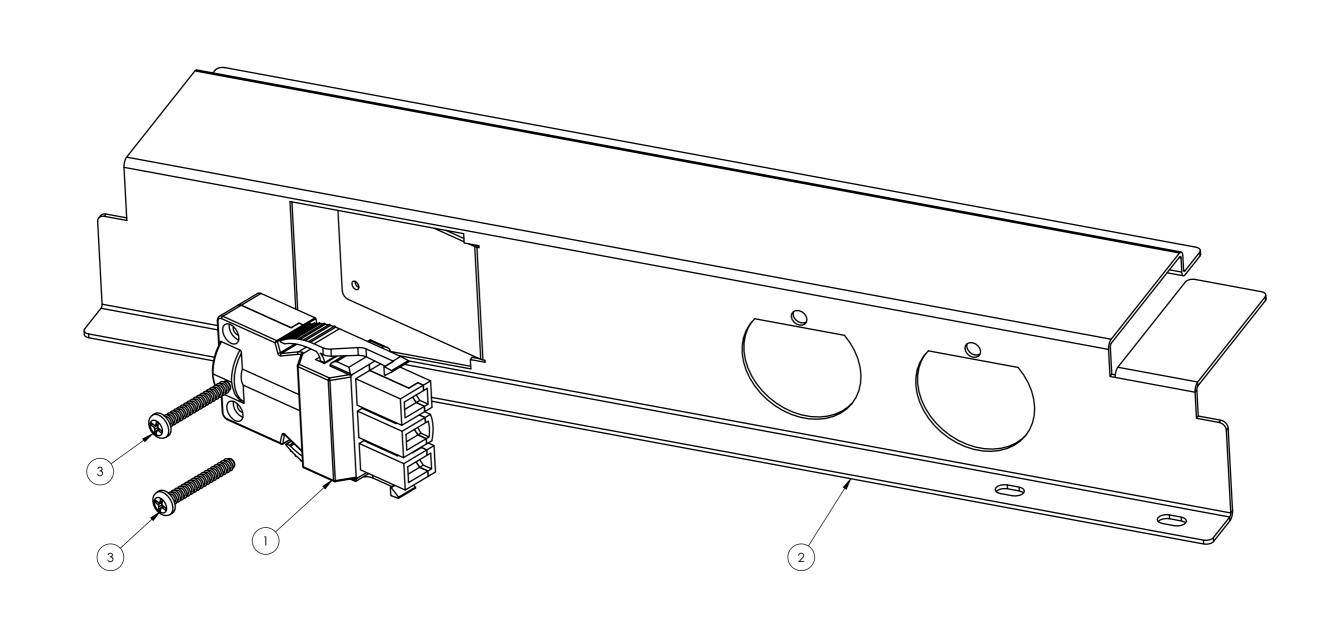

SCALE 1:2 SHEET 2 OF 3

| ITEM | PART NO                                                        | QTY |
|------|----------------------------------------------------------------|-----|
| 1    | L3.20BK                                                        | 1   |
| 2    | LU2501_V4_CMS floor box 60mm large 1 x starter + 2 x GPO plate | 1   |
| 3    | PANHTS 0.138-20-type I-B-1-S                                   | 2   |

© CMS Electracom 2015

CMS FLOOR BOX 60mm LARGE 1 X STARTER + 2 X GPO PLATE

| DRAWING:  |              | REV: |    |
|-----------|--------------|------|----|
| LU2501    |              | 4    | A3 |
| SCALE 1:1 | SHEET 3 OF 3 |      |    |