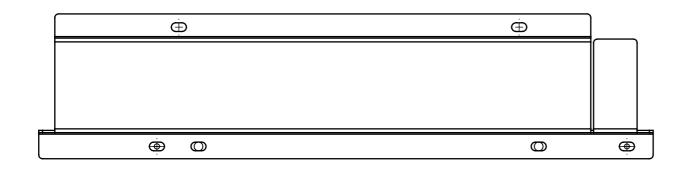

SCALE 1:2 SHEET 2 OF 3

| ITEM | PART NO                                                        | QTY |
|------|----------------------------------------------------------------|-----|
| 1    | L3.20BK                                                        | 1   |
| 2    | LU2501_V4_CMS floor box 60mm large 1 x starter + 2 x GPO plate | 1   |
| 3    | PANHTS 0.138-20-type I-B-1-S                                   | 2   |

| -                                                                                                                                                    |                                                                      |
|------------------------------------------------------------------------------------------------------------------------------------------------------|----------------------------------------------------------------------|
| MATERIAL:<br>1.2mm MILD STEEL                                                                                                                        | TOLERANCES UNLESS<br>OTHERWISE STATED:                               |
| FINISH: POWDER COAT                                                                                                                                  | X ±0.5<br>X.X ±0.2<br>X.XX ±0.1                                      |
| COLOUR:<br>DULUX BLACK SATIN                                                                                                                         | X.XXX ±0.05<br>ANG±0.5°                                              |
| THIS DRAWING & ASSOCIATED CAD FILES ARE ISSUED IN THE STRICTEST CONFIDENCE AND ARE ONLY TO BE USED IN THE COMMERCIAL INTERESTS OF ELECTRACOM PTY LTD | DRAWN IN MILLIMETERS USING A\$1100 3RD ANGLE PROJECTION DO NOT SCALE |

© CMS Electracom 2015

CMS FLOOR BOX 60mm LARGE 1 X STARTER + 2 X GPO PLATE

| DRAWING:  |              | REV: |    |
|-----------|--------------|------|----|
| LU2501    |              | 4    | A3 |
| SCALE 1:1 | SHEET 3 OF 3 |      |    |