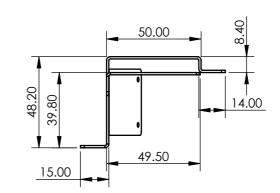

| -                                                                                                                                                    |                                                                      | (   |
|------------------------------------------------------------------------------------------------------------------------------------------------------|----------------------------------------------------------------------|-----|
| MATERIAL:<br>1.2mm MILD STEEL                                                                                                                        | TOLERANCES UNLESS<br>OTHERWISE STATED:                               | TIT |
| FINISH: POWDER COAT                                                                                                                                  | X ±0.5<br>X.X ±0.2<br>X.XX ±0.1                                      | (   |
| COLOUR:<br>DULUX BLACK SATIN                                                                                                                         | X.XXX ±0.05<br>ANG±0.5°                                              | DI  |
| THIS DRAWING & ASSOCIATED CAD FILES ARE ISSUED IN THE STRICTEST CONFIDENCE AND ARE ONLY TO BE USED IN THE COMMERCIAL INTERESTS OF ELECTRACOM PTY LTD | DRAWN IN MILLIMETERS USING A\$1100 3RD ANGLE PROJECTION DO NOT SCALE |     |

CMS Electracom 2015

TITLE:

CMS FLOOR BOX 60mm LARGE 1 X

STARTER + 2 X GPO PLATE

DRAWING:

LU2501

REV:

4 A3