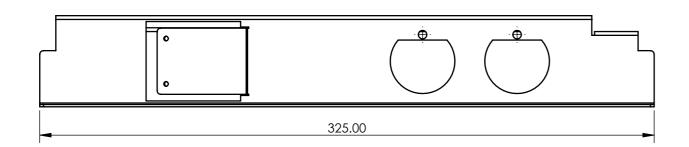

SCALE 1:2 SHEET 2 OF 3

| ITEM | PART NO                                                        | QTY |
|------|----------------------------------------------------------------|-----|
| 1    | L3.20BK                                                        | 1   |
| 2    | LU2501_V4_CMS floor box 60mm large 1 x starter + 2 x GPO plate | 1   |
| 3    | PANHTS 0.138-20-type I-B-1-S                                   | 2   |

| -                                                                                                                                                    |                                                                      |
|------------------------------------------------------------------------------------------------------------------------------------------------------|----------------------------------------------------------------------|
| MATERIAL:<br>1.2mm MILD STEEL                                                                                                                        | TOLERANCES UNLESS<br>OTHERWISE STATED:                               |
| FINISH: POWDER COAT                                                                                                                                  | X ±0.5<br>X.X ±0.2<br>X.XX ±0.1                                      |
| COLOUR:<br>DULUX BLACK SATIN                                                                                                                         | X.XXX ±0.05<br>ANG±0.5°                                              |
| THIS DRAWING & ASSOCIATED CAD FILES ARE ISSUED IN THE STRICTEST CONFIDENCE AND ARE ONLY TO BE USED IN THE COMMERCIAL INTERESTS OF ELECTRACOM PTY LTD | DRAWN IN MILLIMETERS USING A\$1100 3RD ANGLE PROJECTION DO NOT SCALE |

© CMS Electracom 2015

CMS FLOOR BOX 60mm LARGE 1 X STARTER + 2 X GPO PLATE

| DRAWING:  |              | REV: |    |
|-----------|--------------|------|----|
| LU2501    |              | 4    | A3 |
| SCALE 1:1 | SHEET 3 OF 3 |      |    |