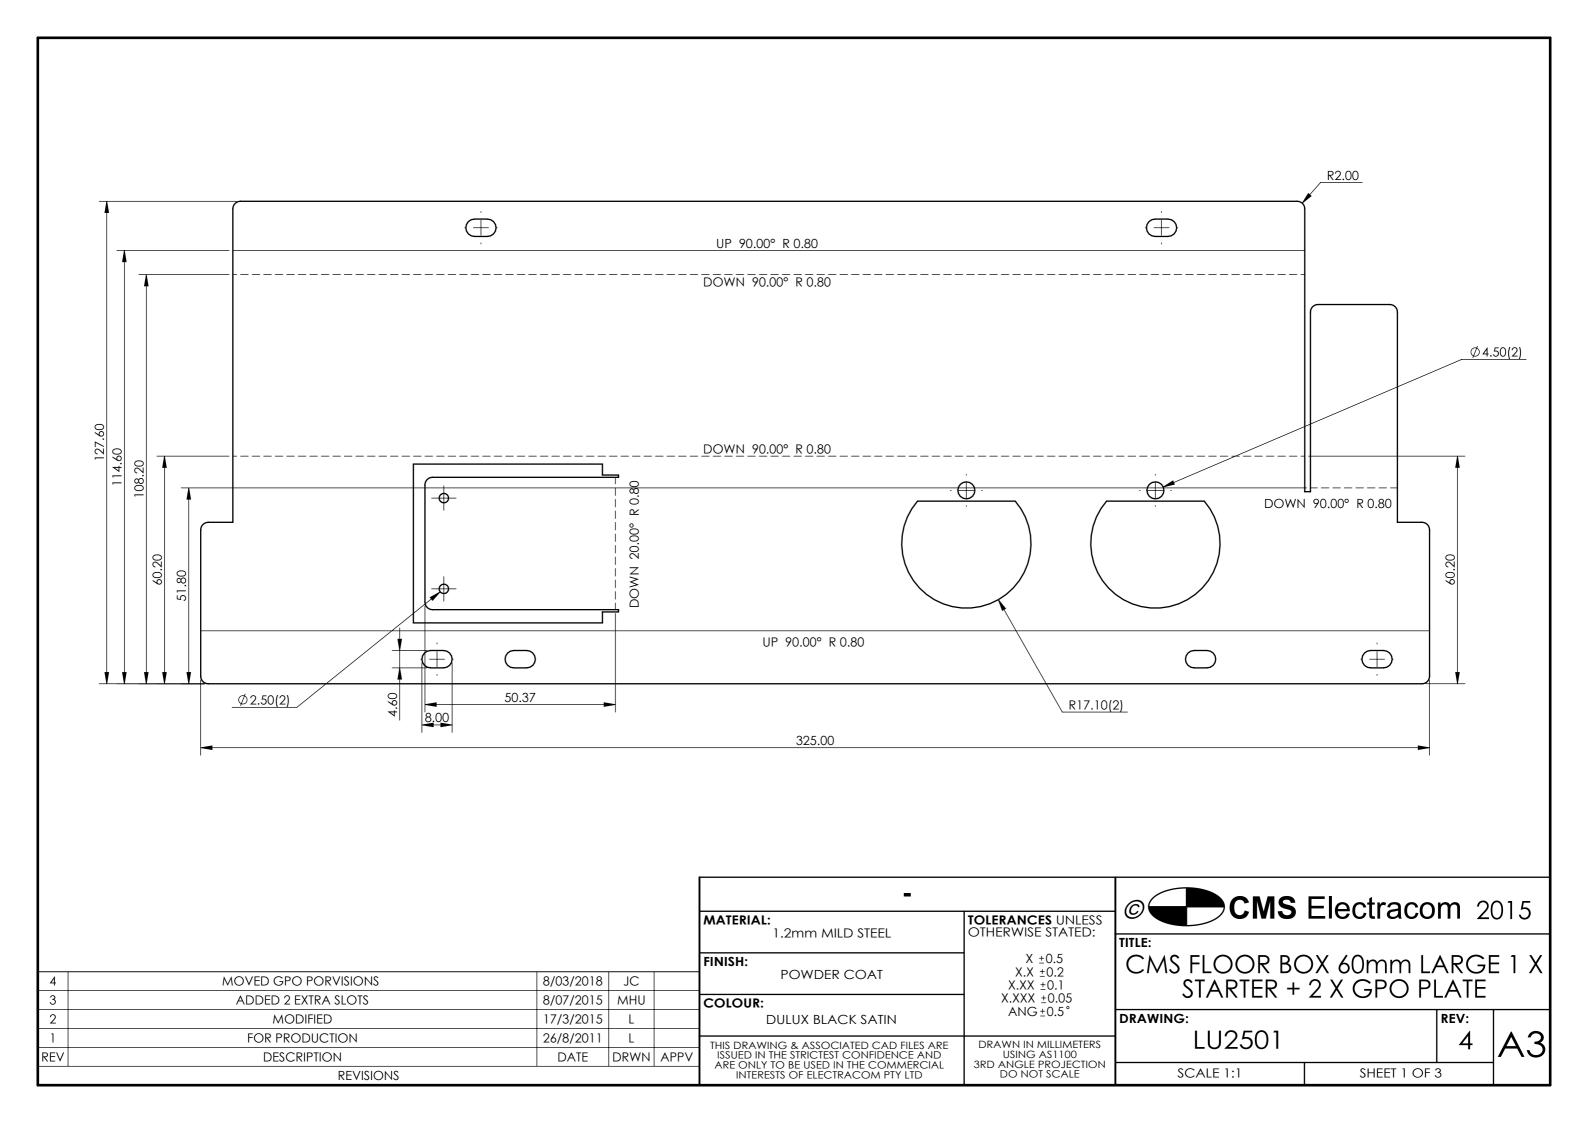

| -                                                                                                                                                    |                                                                      | (   |
|------------------------------------------------------------------------------------------------------------------------------------------------------|----------------------------------------------------------------------|-----|
| MATERIAL:<br>1.2mm MILD STEEL                                                                                                                        | TOLERANCES UNLESS<br>OTHERWISE STATED:                               | TIT |
| FINISH: POWDER COAT                                                                                                                                  | X ±0.5<br>X.X ±0.2<br>X.XX ±0.1                                      | (   |
| COLOUR:<br>DULUX BLACK SATIN                                                                                                                         | X.XXX ±0.05<br>ANG±0.5°                                              | DI  |
| THIS DRAWING & ASSOCIATED CAD FILES ARE ISSUED IN THE STRICTEST CONFIDENCE AND ARE ONLY TO BE USED IN THE COMMERCIAL INTERESTS OF ELECTRACOM PTY LTD | DRAWN IN MILLIMETERS USING A\$1100 3RD ANGLE PROJECTION DO NOT SCALE |     |

CMS Electracom 2015

TITLE:

CMS FLOOR BOX 60mm LARGE 1 X

STARTER + 2 X GPO PLATE

DRAWING:

LU2501

REV:

4 A3