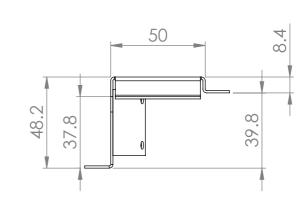

CMS Electracom COPYRIGHT © 2020

CMS FLOOR BOX 60mm LARGE 1 X STARTER PLATE

RAWING: LU37351

REV:

SCALE 1:2 SHEET 3 OF 3