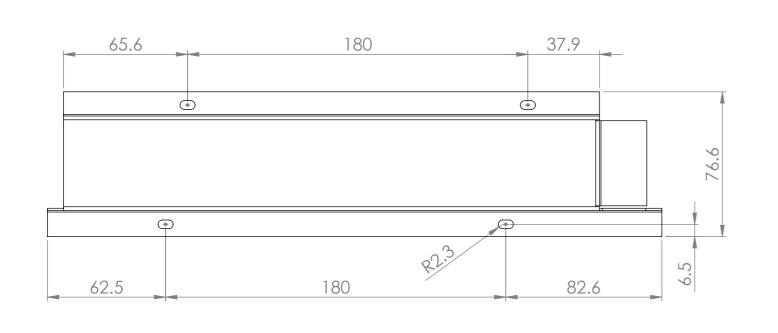

| CMS    | Electracom | COPYRIGHT<br>© 2020 |
|--------|------------|---------------------|
| TITLE: |            |                     |

| IIILL.                     |   |  |  |  |  |  |
|----------------------------|---|--|--|--|--|--|
| CMS FLOOR BOX 60MM LARGE 1 | X |  |  |  |  |  |
| STARTER PLATE              |   |  |  |  |  |  |

| DRAWING:  |              | REV: |    |
|-----------|--------------|------|----|
| LU37351   |              | 2    | A3 |
| SCALE 1:2 | SHEET 1 OF 3 | 3    |    |

| ITEM NO. | PART NUMBER | DESCRIPTION                                | QTY. |
|----------|-------------|--------------------------------------------|------|
| 1        | LU37351     | CMS floor box 60mm large 1 x starter plate | 1    |
| 2        | L3.20       | REWIREABLE - FEMALE TAG SOCKET 20 AMP      | 1    |
| 3        | -           | M3 Clinch Nut                              | 2    |
| 4        | -           | M3 x 20 Pan Head Machine<br>Screw          | 2    |