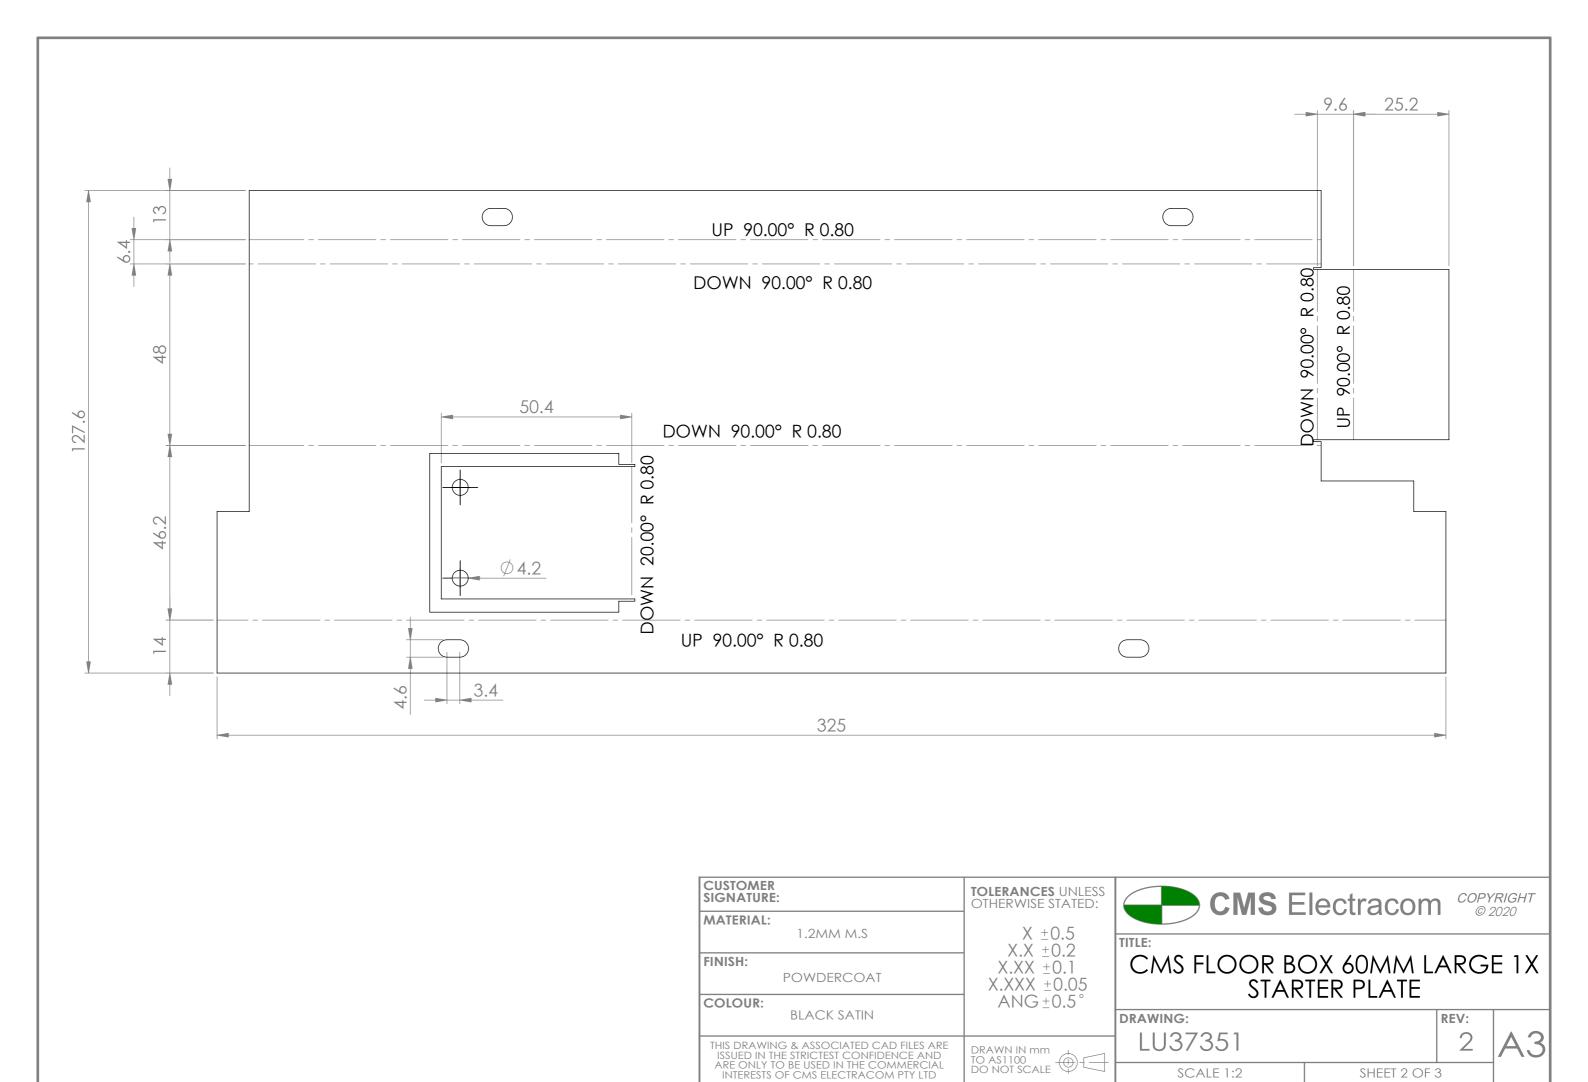

| 1   |                         |            |      |      |                                         |  |
|-----|-------------------------|------------|------|------|-----------------------------------------|--|
|     |                         |            |      |      | POWDERCOAT                              |  |
|     |                         | _          |      |      | COLOUR:                                 |  |
| 2   | M3 CLINCH NUTS ADDED    | 24/10/2022 | JB   | RG   | BLACK SATIN                             |  |
| 1   | RELEASED FOR PRODUCTION | 17/10/2022 | JB   | RG   | THIS DRAWING & ASSOCIATED CAD FILES ARE |  |
| REV | DESCRIPTION             | DATE       | DRWN | APPV |                                         |  |
|     | REVISIONS               |            |      |      | INTERESTS OF CMS ELECTRACOM PTY LTD     |  |

| CUSTOMER            | TOLERANCES UNLESS        |
|---------------------|--------------------------|
| SIGNATURE:          | OTHERWISE STATED:        |
| MATERIAL:           | X ±0.5                   |
| 1.2MM M.S           | X.X +0.2                 |
| FINISH: POWDERCOAT  | X.XX ±0.1<br>X.XXX ±0.05 |
| COLOUR: BLACK SATIN | ANG±0.5°                 |

|   | X ±0.5<br>X.X ±0.2<br>X.XX ±0.1<br>X.XXX ±0.05<br>ANG±0.5° | TITLE: |
|---|------------------------------------------------------------|--------|
| = | DRAWN IN mm TO AS1100 DO NOT SCALE                         | L      |
|   |                                                            |        |

| CMS    | Electracom | COPYRIGHT<br>© 2020 |
|--------|------------|---------------------|
| TITLE: |            |                     |

| IIILL.                     |   |  |  |  |  |  |
|----------------------------|---|--|--|--|--|--|
| CMS FLOOR BOX 60MM LARGE 1 | X |  |  |  |  |  |
| STARTER PLATE              |   |  |  |  |  |  |

| DRAWING:  |              | REV: |    |
|-----------|--------------|------|----|
| LU37351   |              | 2    | A3 |
| SCALE 1:2 | SHEET 1 OF 3 | 3    |    |

| ITEM NO. | PART NUMBER | DESCRIPTION                                | QTY. |
|----------|-------------|--------------------------------------------|------|
| 1        | LU37351     | CMS floor box 60mm large 1 x starter plate | 1    |
| 2        | L3.20       | REWIREABLE - FEMALE TAG SOCKET 20 AMP      | 1    |
| 3        | -           | M3 Clinch Nut                              | 2    |
| 4        | -           | M3 x 20 Pan Head Machine<br>Screw          | 2    |