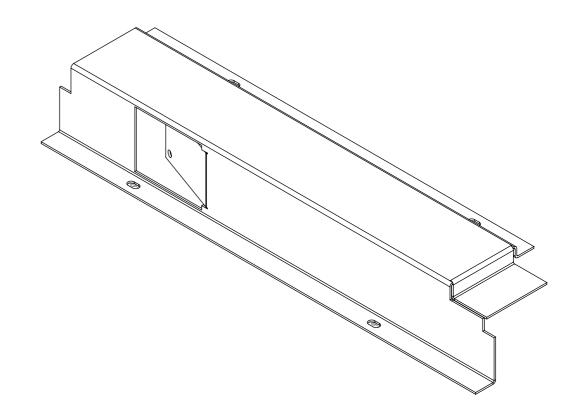

| CMS    | Electracom | COPYRIGHT<br>© 2020 |
|--------|------------|---------------------|
| TITLE: |            |                     |

| IIILL.                     |   |  |  |  |  |  |
|----------------------------|---|--|--|--|--|--|
| CMS FLOOR BOX 60MM LARGE 1 | X |  |  |  |  |  |
| STARTER PLATE              |   |  |  |  |  |  |

| DRAWING:  |              | REV: |    |
|-----------|--------------|------|----|
| LU37351   |              | 2    | A3 |
| SCALE 1:2 | SHEET 1 OF 3 | 3    |    |

| ITEM NO. | PART NUMBER | DESCRIPTION                                | QTY. |
|----------|-------------|--------------------------------------------|------|
| 1        | LU37351     | CMS floor box 60mm large 1 x starter plate | 1    |
| 2        | L3.20       | REWIREABLE - FEMALE TAG SOCKET 20 AMP      | 1    |
| 3        | -           | M3 Clinch Nut                              | 2    |
| 4        | -           | M3 x 20 Pan Head Machine<br>Screw          | 2    |