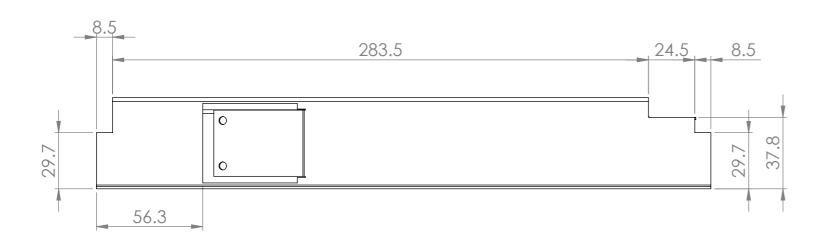

CMS Electracom COPYRIGHT © 2020

CMS FLOOR BOX 60mm LARGE 1 X STARTER PLATE

RAWING: LU37351

REV:

SCALE 1:2 SHEET 3 OF 3