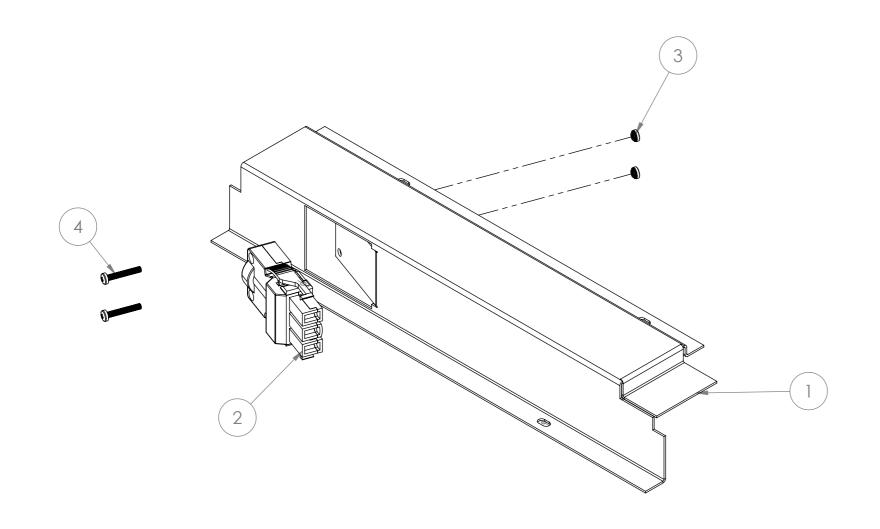

| DRAWING:  |              | REV: |    |
|-----------|--------------|------|----|
| LU37351   |              | 2    | A3 |
| SCALE 1:2 | SHEET 1 OF 3 | 3    |    |

| ITEM NO. | PART NUMBER | DESCRIPTION                                | QTY. |
|----------|-------------|--------------------------------------------|------|
| 1        | LU37351     | CMS floor box 60mm large 1 x starter plate | 1    |
| 2        | L3.20       | REWIREABLE - FEMALE TAG SOCKET 20 AMP      | 1    |
| 3        | -           | M3 Clinch Nut                              | 2    |
| 4        | -           | M3 x 20 Pan Head Machine<br>Screw          | 2    |