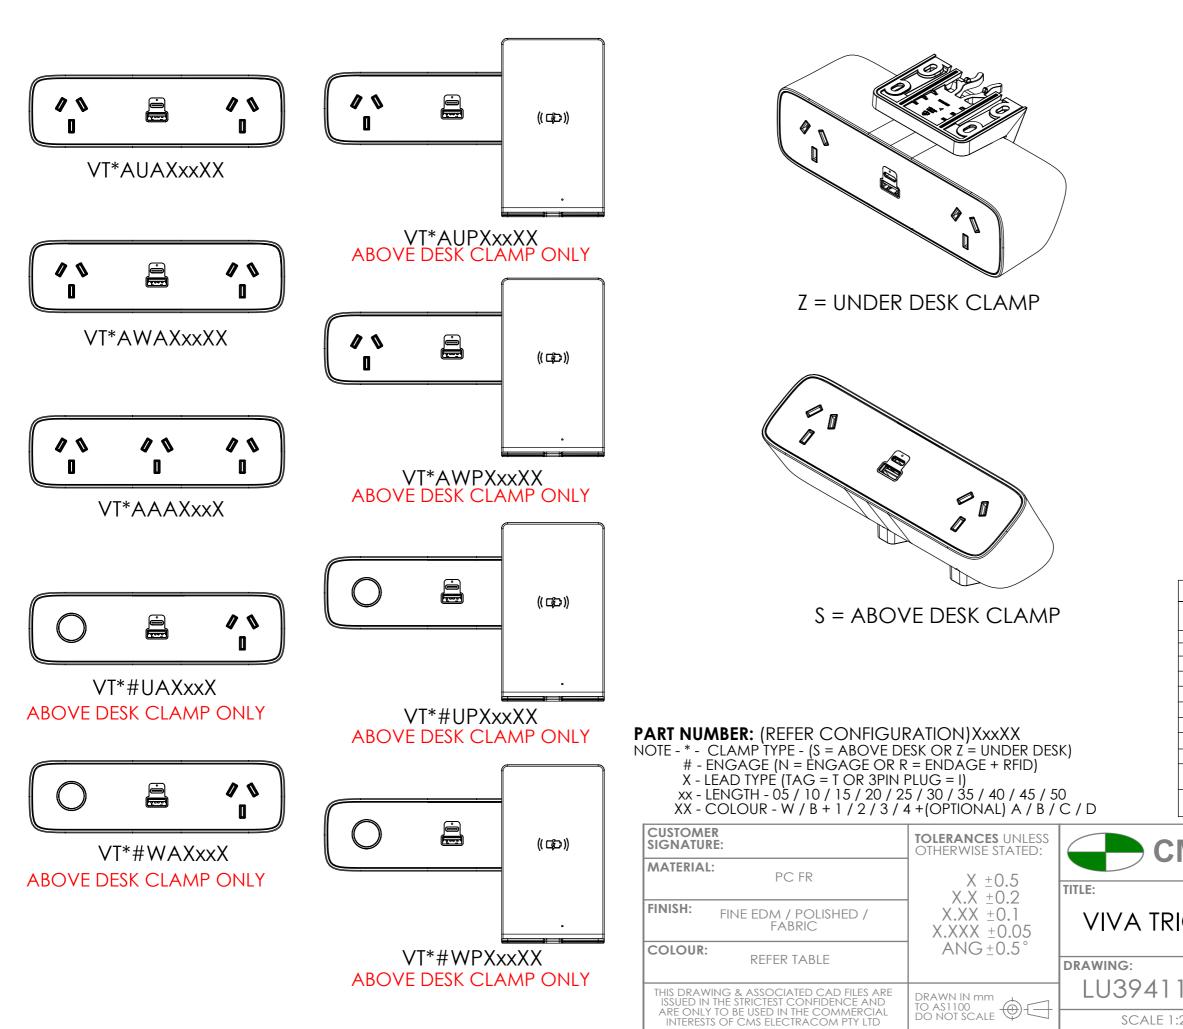

## **VIVA TRIO AU CONFIGURATIONS**

A3

## **CMS** Electracom COPYRIGHT © 2020

| PART NUMBER                    | DESCRIPTION                |  |
|--------------------------------|----------------------------|--|
| W                              | WHITE BODY & CLAMP         |  |
| B BLACK BODY & CLAMP           |                            |  |
| 1                              | WHITE DECAL GLOSS          |  |
| 2                              | WHITE DECAL MATT           |  |
| 3                              | BLACK DECAL GLOSS          |  |
| 4                              | BLACK DECAL MATT           |  |
| FABRIC FINISH REFER TO LU40878 |                            |  |
| A                              | FABRIC COLOUR 1 - VANILLA  |  |
| В                              | B FABRIC COLOUR 2 - SMOKE  |  |
| C                              | FABRIC COLOUR 3 - IRON     |  |
| C                              | FORMERLY KNOWN AS CHARCOAL |  |
| D                              | FABRIC COLOUR 4 - CHARCOAL |  |
|                                | FORMERLY KNOWN AS BLACK    |  |

COLOUR VARIATIONS

| COLOUR: WHITE OR BLACK<br>(REFER TO PURCHASE ORDER) |    |                |  |
|-----------------------------------------------------|----|----------------|--|
| LENGTH (mm):                                        | xx | LENGTH<br>(mm) |  |
|                                                     | 05 | 500            |  |
|                                                     | 10 | 1000           |  |
|                                                     | 15 | 1500           |  |
|                                                     | 20 | 2000           |  |
|                                                     | 25 | 2500           |  |
|                                                     | 30 | 3000           |  |
|                                                     | 35 | 3500           |  |
|                                                     | 40 | 4000           |  |
|                                                     | 45 | 4500           |  |
|                                                     | 50 | 5000           |  |