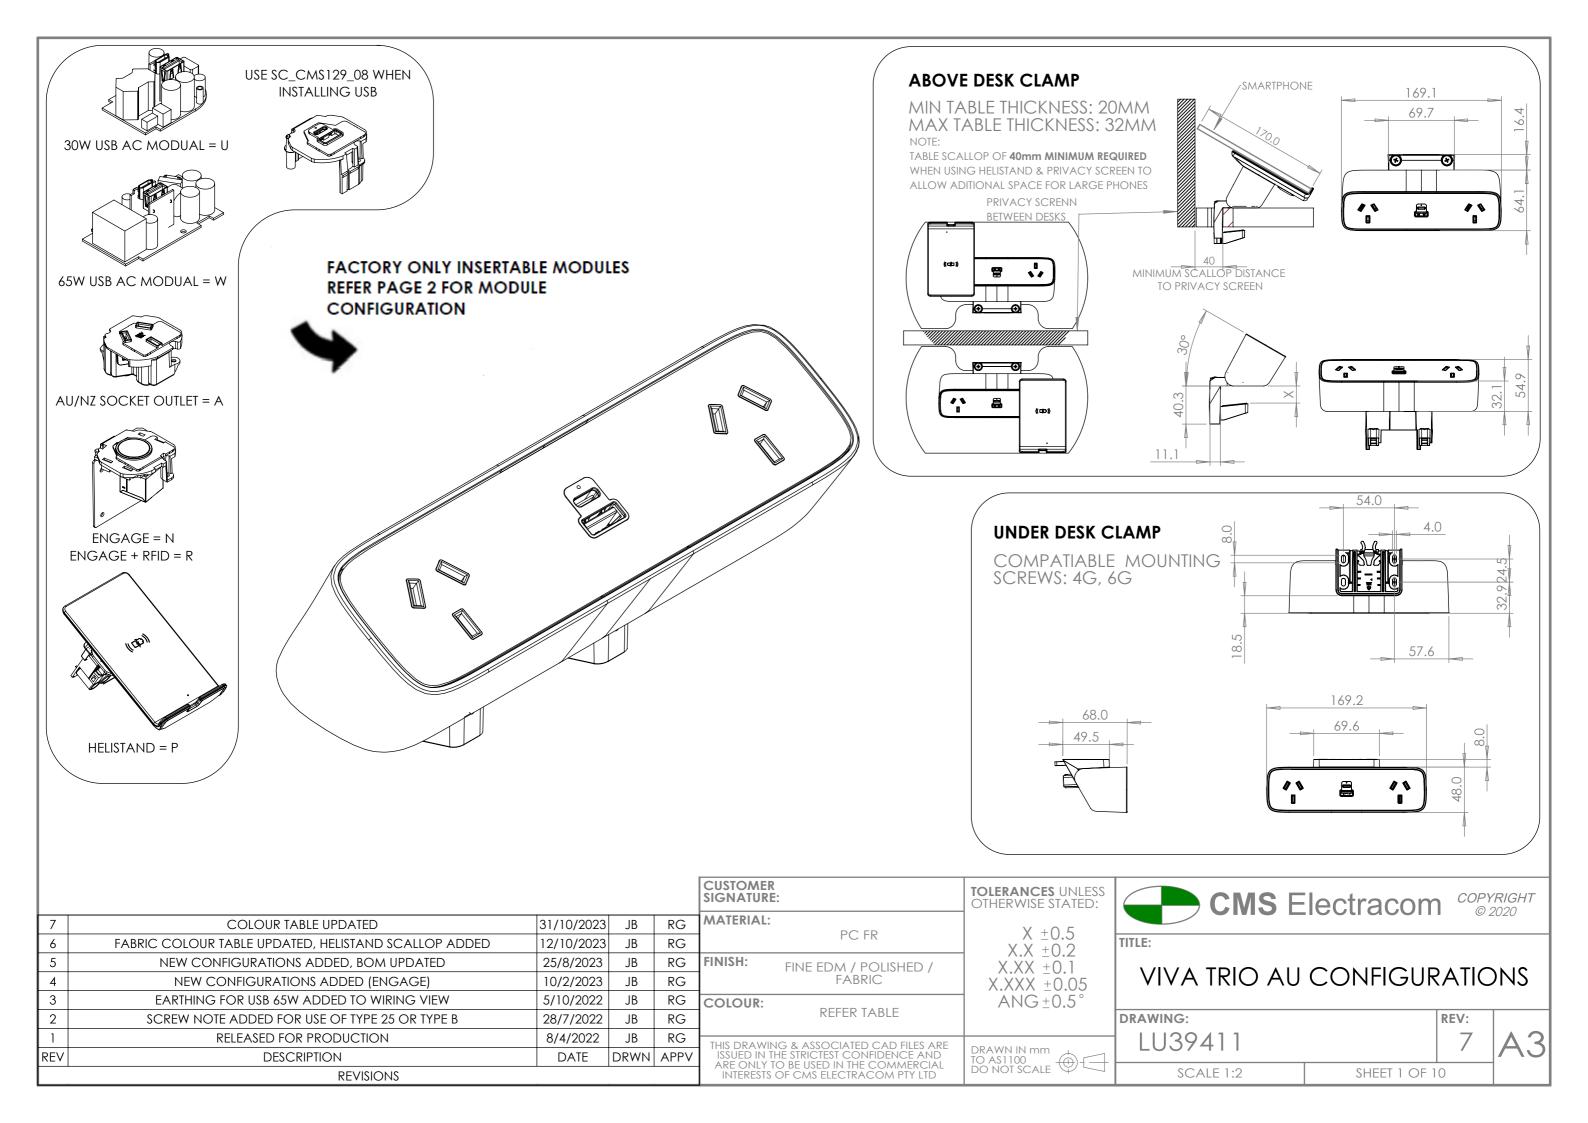

## **REV**: 7 SCALE 1:2 SHEET 2 OF 10

## **VIVA TRIO AU CONFIGURATIONS**

A3

## **CMS** Electracom COPYRIGHT © 2020

| PART NUMBER                    | DESCRIPTION                |  |
|--------------------------------|----------------------------|--|
| W                              | WHITE BODY & CLAMP         |  |
| B BLACK BODY & CLAMP           |                            |  |
| 1                              | WHITE DECAL GLOSS          |  |
| 2                              | WHITE DECAL MATT           |  |
| 3                              | BLACK DECAL GLOSS          |  |
| 4                              | BLACK DECAL MATT           |  |
| FABRIC FINISH REFER TO LU40878 |                            |  |
| A                              | FABRIC COLOUR 1 - VANILLA  |  |
| В