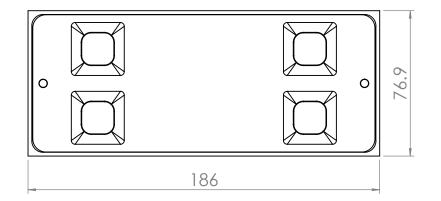

| <b>REVISION HISTORY</b> |                    | UNLESS OTHERWISE SPECIFIED:<br>DIMENSIONS ARE IN MILLIMETERS                                                                                                                                                                                                                      |                  | D                 | OO NOT SCALE DRAWING | REVISION           | 1  |
|-------------------------|--------------------|-----------------------------------------------------------------------------------------------------------------------------------------------------------------------------------------------------------------------------------------------------------------------------------|------------------|-------------------|----------------------|--------------------|----|
| DATE<br>xx/xx/xx        | MODIFICATIONS<br>x | TOLERANCES 0.00 ± 0.02 ANGULAR ± 0.5* 0.0 ± 0.1 0 ± 0.5 DIMENSIONS IN AN OBROUND ARE CRITICAL & MUST BE CHECKED THE MATERIAL CONTAINED HEREIN IS THE SOLE PROPERTY OF CMS ELECTRACOM. ANY UNAUTHORIZED REPRODUCTIONS, MODIFICATIONS AND / OR DISTRIBUTION IS STRICTLY PROHIBITED. |                  |                   | CM                   | <b>S</b> Electracc | m  |
|                         |                    |                                                                                                                                                                                                                                                                                   |                  | TITLE:<br>CL21201 |                      |                    |    |
|                         |                    | NAME<br>X                                                                                                                                                                                                                                                                         | DATE<br>XX/XX/XX |                   |                      |                    |    |
|                         |                    | MATERIAL: X                                                                                                                                                                                                                                                                       | -                | DWG NO.           | Х                    | DRAWN BY           |    |
|                         |                    | FILE ON NAS:<br>FILE ON NAS:<br>X                                                                                                                                                                                                                                                 |                  | PART NO.          | Х                    | CHECKED BY<br>X    | A4 |
|                         |                    |                                                                                                                                                                                                                                                                                   |                  | SCALE             | 1:1                  | SHEET 1 OF 1       |    |