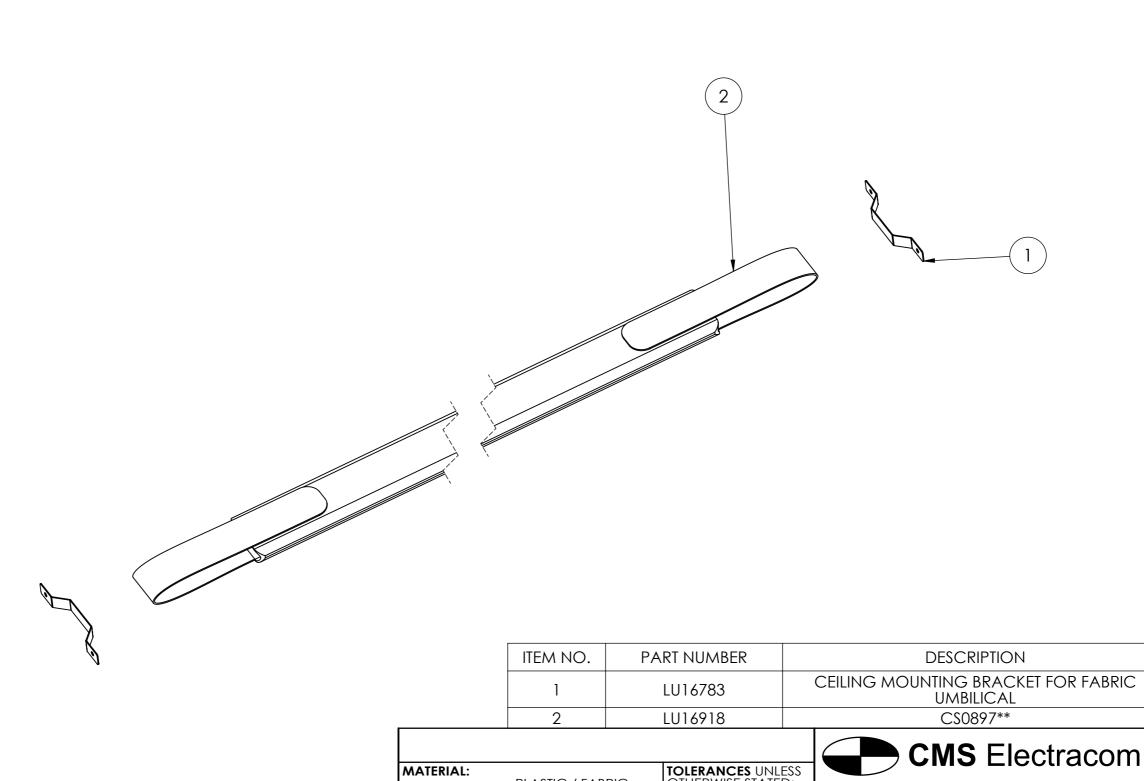

|                                                                                |                   | 2010/10                         |                 | 000077                                         |              |             |                       |
|--------------------------------------------------------------------------------|-------------------|---------------------------------|-----------------|------------------------------------------------|--------------|-------------|-----------------------|
| MATERIAL:                                                                      | DI ASTIC / EARDIC | TOLERANCES UNLES                | S               | /IS E                                          | Electracom   | COPY<br>© 2 | <b>(RIGHT</b><br>2015 |
|                                                                                | PLASTIC / FABRIC  |                                 | TITLE:          |                                                |              |             |                       |
| FINISH:                                                                        | FINE EDM / FABRIC | X ±0.5<br>X.X ±0.2<br>X.XX ±0.1 |                 | C                                              | SH97**       |             |                       |
| COLOUR:                                                                        | BLACK / WHITE     | X.XXX ±0.05<br>ANG ±0.5°        | DRAWING:        |                                                |              | REV:        |                       |
| TI IIC DDA MINIC                                                               |                   |                                 | d   d   LU1805€ |                                                |              | 1           | V 3                   |
| THIS DRAWING & ASSOCIATED CAD FILES ARE ISSUED IN THE STRICTEST CONFIDENCE AND |                   | TO AS1100                       | 1 1010000       | <u>,                                      </u> | _            | I           |                       |
| ARE ONLY TO BE USED IN THE COMMERCIAL INTERESTS OF CMS ELECTRACOM PTY LTD      |                   | DO NOT SCALE                    | SCALE 1:2       |                                                | SHEET 2 OF 2 |             |                       |

QTY.

2