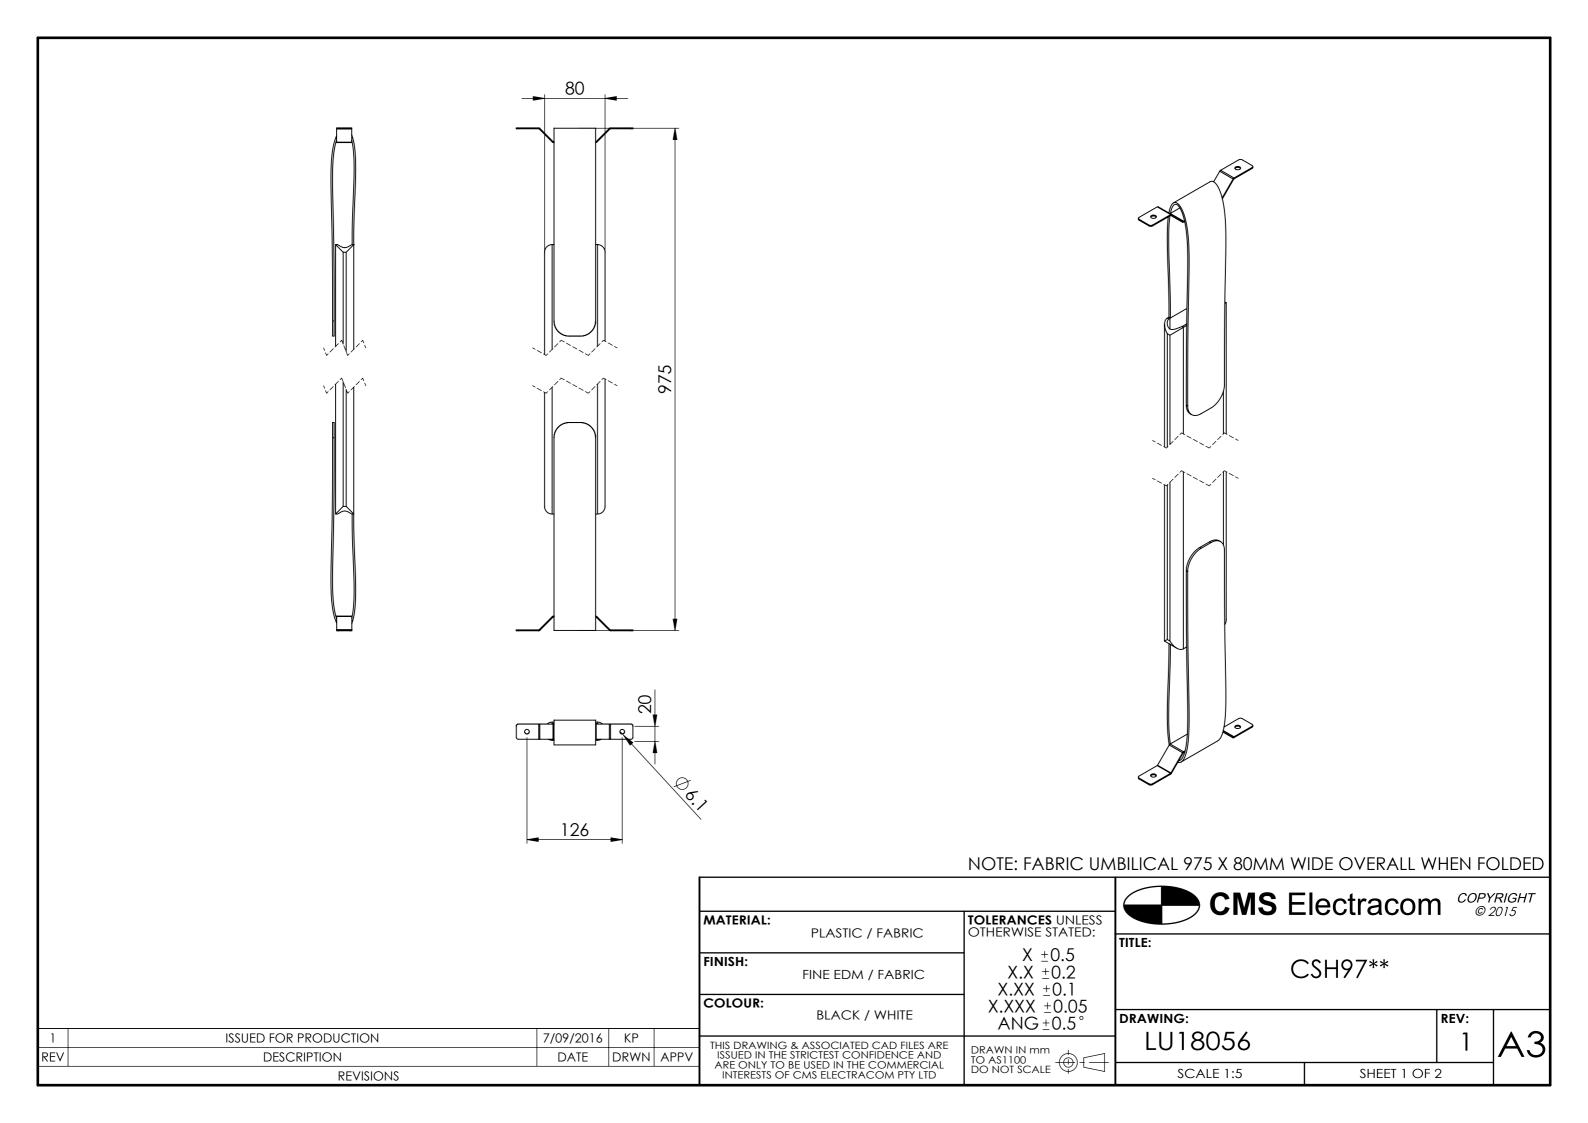

|                                                                                |                   | 2010/10                         |                 | 000077                                         |              |             |                       |
|--------------------------------------------------------------------------------|-------------------|---------------------------------|-----------------|------------------------------------------------|--------------|-------------|-----------------------|
| MATERIAL:                                                                      | DI ASTIC / EARDIC | TOLERANCES UNLES                | S               | /IS E                                          | Electracom   | COPY<br>© 2 | <b>(RIGHT</b><br>2015 |
|                                                                                | PLASTIC / FABRIC  |                                 | TITLE:          |                                                |              |             |                       |
| FINISH:                                                                        | FINE EDM / FABRIC | X ±0.5<br>X.X ±0.2<br>X.XX ±0.1 |                 | C                                              | SH97**       |             |                       |
| COLOUR:                                                                        | BLACK / WHITE     | X.XXX ±0.05<br>ANG ±0.5°        | DRAWING:        |                                                |              | REV:        |                       |
| TI IIC DDA MINIC                                                               |                   |                                 | d   d   LU1805€ |                                                |              | 1           | V 3                   |
| THIS DRAWING & ASSOCIATED CAD FILES ARE ISSUED IN THE STRICTEST CONFIDENCE AND |                   | TO AS1100                       | 1 1010000       | <u>,                                      </u> | _            | I           |                       |
| ARE ONLY TO BE USED IN THE COMMERCIAL INTERESTS OF CMS ELECTRACOM PTY LTD      |                   | DO NOT SCALE                    | SCALE 1:2       |                                                | SHEET 2 OF 2 |             |                       |