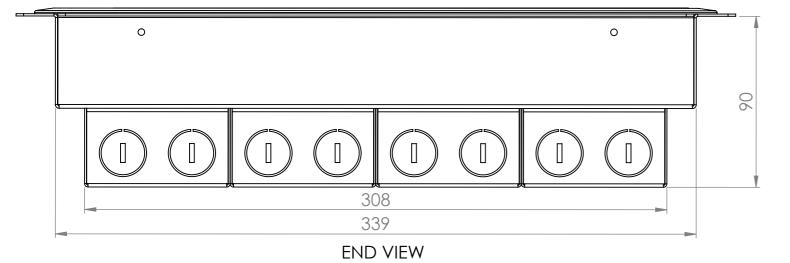

345

CUT-OUT

225

UNLESS OTHERWISE SPECIFIED: DIMENSIONS ARE IN MILLIMETERS **REVISION HISTORY** TOLERANCES MODIFICATIONS 0.00 ± 0.02 ANGULAR ± 0.5° 0.0 ± 0.1 0 ± 0.5 23/08/11 ISSUED FOR MANUFACTURING 19/12/11 CHANGED SUPPORT BRACKETS DEBUR AND BREAK SHARP EDGES 07/05/13 MODIFIED CHASSIS THE MATERIAL CONTAINED HEREIN IS THE S PROPERTY OF CMS ELECTRACOM. ANY UNAUTHORIZED REPRODUCTIONS, MODIFI AND / OR DISTRIBUTION IS STRICTLY PROHIL NAME DA LUCKY 07/05 MATERIAL: FINISH: FILE ON SHARED\CAD: H:\Melbourne\CAD\Curren

## FRONT VIEW

|                               |                       | DO NOT SCALE DRAWING |       | REVISION | 3 |    |
|-------------------------------|-----------------------|----------------------|-------|----------|---|----|
|                               | <b>CMS</b> Electracom |                      |       |          |   |    |
| SOLE<br>FICATIONS<br>HIBITED. | TITLE:                | FL40                 | )90   |          |   |    |
| ATE                           |                       |                      |       |          |   |    |
| 05/13                         | DWG NO.               | LU-241               | 4     |          |   |    |
| awings                        | PART NO.              | TBC                  |       |          |   | A3 |
|                               | SCALE                 | NTS                  | SHEET | 1 OF 2   |   |    |