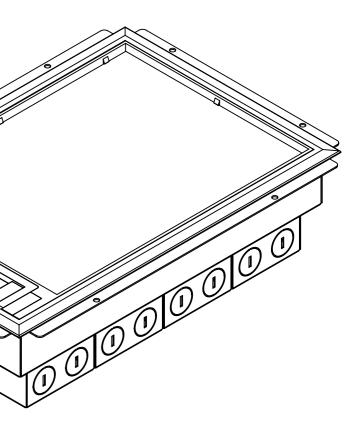

| 2MS Floor box CL90 large undercarriage       1         34 support bracket       2         cessories box extended       4         a head screw       8         d pan head screw       4         I       I         DO NOT SCALE DRAWING       REVISION         I       I         I       I         I       I         I       I         I       I         I       I         I       I         I       I         I       I         I       I         I       I         I       I         I       I         I       I         I       I         I       I         I       I         I       I         I       I         I       I         I       I         I       I         I       I         I       I         I       I         I       I         I       I         I       I         I       I                                                                                                                                                                                                                                                                                                                                                                                                                                                                                                                                                                                                                                                                                                                                                                                                                                                                                                                                                                                                                                                                                                                                                                                                                                                                                                                                 | PART NUMBER                           |                 |                  |       |          | QTY. |
|--------------------------------------------------------------------------------------------------------------------------------------------------------------------------------------------------------------------------------------------------------------------------------------------------------------------------------------------------------------------------------------------------------------------------------------------------------------------------------------------------------------------------------------------------------------------------------------------------------------------------------------------------------------------------------------------------------------------------------------------------------------------------------------------------------------------------------------------------------------------------------------------------------------------------------------------------------------------------------------------------------------------------------------------------------------------------------------------------------------------------------------------------------------------------------------------------------------------------------------------------------------------------------------------------------------------------------------------------------------------------------------------------------------------------------------------------------------------------------------------------------------------------------------------------------------------------------------------------------------------------------------------------------------------------------------------------------------------------------------------------------------------------------------------------------------------------------------------------------------------------------------------------------------------------------------------------------------------------------------------------------------------------------------------------------------------------------------------------------------------------------|---------------------------------------|-----------------|------------------|-------|----------|------|
| cessories box extended 4  head screw 8  d pan head screw 4  box box extended 4  box extended 4 | MS Floor box CL90 large undercarriage |                 |                  |       |          | 1    |
| A head screw 8<br>d pan head screw 4<br>1 DO NOT SCALE DRAWING REVISION 3<br>DO NOT SCALE DRAWING REVISION 3<br>CONS Electracom<br>FL40900<br>DATE<br>705/13<br>DWG NO. LU-2414<br>PART NO. TBC A3                                                                                                                                                                                                                                                                                                                                                                                                                                                                                                                                                                                                                                                                                                                                                                                                                                                                                                                                                                                                                                                                                                                                                                                                                                                                                                                                                                                                                                                                                                                                                                                                                                                                                                                                                                                                                                                                                                                             | 34 support bracket                    |                 |                  |       |          | 2    |
| d pan head screw 4 1 1 1 1 1 1 1 1 1 1 1 1 1 1 1 1 1 1                                                                                                                                                                                                                                                                                                                                                                                                                                                                                                                                                                                                                                                                                                                                                                                                                                                                                                                                                                                                                                                                                                                                                                                                                                                                                                                                                                                                                                                                                                                                                                                                                                                                                                                                                                                                                                                                                                                                                                                                                                                                         | cessories box extended                |                 |                  |       |          | 4    |
| L DO NOT SCALE DRAWING REVISION 3  TOURING CONSElectracom  TITLE:  TITLE:  TITLE:  TITLE:  TUBE:  TUBE: TUBE: TUBE: TUBE: TUBE: TUBE: TUBE: TUBE: TUBE: TUBE: TUBE: TUBE: TUBE: TUBE: TUBE: TUBE: TUBE: TUBE: TUBE: TUBE: TUBE: TUBE: TUBE: TUBE: TUBE: TUBE: TUBE: TUBE: TUBE: TUBE: TUBE: TUBE: TUBE: TUBE: TUBE: TUBE: TUBE: TUBE: TUBE: TUBE: TUBE: TUBE: TUBE: TUB | n head screw                          |                 |                  |       | 8        |      |
| E SOLE<br>HIRDATIONS<br>ATE<br>100 NOT SCALE DRAWING REVISION 3<br>COMS Electracom<br>FL4090<br>DATE<br>105/13<br>DWG NO. LU-2414<br>PART NO. TBC A3                                                                                                                                                                                                                                                                                                                                                                                                                                                                                                                                                                                                                                                                                                                                                                                                                                                                                                                                                                                                                                                                                                                                                                                                                                                                                                                                                                                                                                                                                                                                                                                                                                                                                                                                                                                                                                                                                                                                                                           | d pan head screw                      |                 |                  | 4     |          |      |
| E SOLE<br>HIGHTED.<br>TITLE:<br>TOS/13<br>DWG NO.<br>LU-2414<br>PART NO.<br>TBC<br>A3                                                                                                                                                                                                                                                                                                                                                                                                                                                                                                                                                                                                                                                                                                                                                                                                                                                                                                                                                                                                                                                                                                                                                                                                                                                                                                                                                                                                                                                                                                                                                                                                                                                                                                                                                                                                                                                                                                                                                                                                                                          |                                       |                 |                  |       |          | 1    |
| ESOLE MIECATIONS HIBBITED. TITLE: FL4090 DATE 705/13 DWG NO. LU-2414 PART NO. TBC A3                                                                                                                                                                                                                                                                                                                                                                                                                                                                                                                                                                                                                                                                                                                                                                                                                                                                                                                                                                                                                                                                                                                                                                                                                                                                                                                                                                                                                                                                                                                                                                                                                                                                                                                                                                                                                                                                                                                                                                                                                                           |                                       | DO NO           | DT SCALE DRAWING |       | REVISION | 3    |
| FL4090<br>FL4090<br>DATE<br>/05/13<br>DWG NO. LU-2414<br>PART NO. TBC A3                                                                                                                                                                                                                                                                                                                                                                                                                                                                                                                                                                                                                                                                                                                                                                                                                                                                                                                                                                                                                                                                                                                                                                                                                                                                                                                                                                                                                                                                                                                                                                                                                                                                                                                                                                                                                                                                                                                                                                                                                                                       |                                       |                 | СМ               | SE    | ectracor | n    |
| rawings PART NO. TBC A3                                                                                                                                                                                                                                                                                                                                                                                                                                                                                                                                                                                                                                                                                                                                                                                                                                                                                                                                                                                                                                                                                                                                                                                                                                                                                                                                                                                                                                                                                                                                                                                                                                                                                                                                                                                                                                                                                                                                                                                                                                                                                                        | DIFICATIONS<br>DHIBITED.              |                 |                  |       |          |      |
| rawings                                                                                                                                                                                                                                                                                                                                                                                                                                                                                                                                                                                                                                                                                                                                                                                                                                                                                                                                                                                                                                                                                                                                                                                                                                                                                                                                                                                                                                                                                                                                                                                                                                                                                                                                                                                                                                                                                                                                                                                                                                                                                                                        |                                       | DWG NO. LU-2414 |                  |       |          |      |
| SCALE NTS SHEET 2 OF 2                                                                                                                                                                                                                                                                                                                                                                                                                                                                                                                                                                                                                                                                                                                                                                                                                                                                                                                                                                                                                                                                                                                                                                                                                                                                                                                                                                                                                                                                                                                                                                                                                                                                                                                                                                                                                                                                                                                                                                                                                                                                                                         | rawings                               | PART NO. TBC    |                  |       | A3       |      |
|                                                                                                                                                                                                                                                                                                                                                                                                                                                                                                                                                                                                                                                                                                                                                                                                                                                                                                                                                                                                                                                                                                                                                                                                                                                                                                                                                                                                                                                                                                                                                                                                                                                                                                                                                                                                                                                                                                                                                                                                                                                                                                                                |                                       | SCALE           | NTS              | SHEET | 2 OF 2   |      |