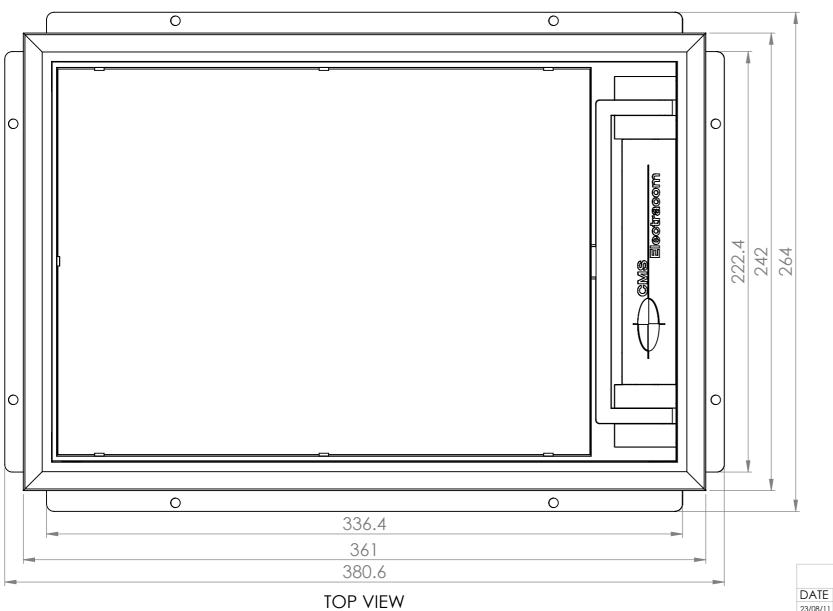

7-\Work

|       |      | + |   |
|-------|------|---|---|
|       |      |   |   |
|       |      |   |   |
|       |      |   |   |
|       |      |   |   |
|       |      |   |   |
|       |      |   |   |
|       |      |   |   |
|       |      |   |   |
|       |      |   |   |
|       |      |   |   |
|       |      |   |   |
|       |      |   |   |
|       |      |   |   |
|       |      |   |   |
|       |      |   |   |
|       |      |   |   |
|       |      |   |   |
|       |      |   |   |
| 205   |      |   |   |
|       | <br> |   |   |
| 222.4 |      |   |   |
|       |      |   | _ |

## FRONT VIEW

|                               |                       | DO NOT SCALE DRAWING |       | REVISION | 3 |    |
|-------------------------------|-----------------------|----------------------|-------|----------|---|----|
|                               | <b>CMS</b> Electracom |                      |       |          |   |    |
| SOLE<br>FICATIONS<br>HIBITED. | TITLE:                | FL40                 | )90   |          |   |    |
| ATE                           |                       |                      |       |          |   |    |
| 05/13                         | DWG NO.               | LU-241               | 4     |          |   |    |
| awings                        | PART NO.              | TBC                  |       |          |   | A3 |
|                               | SCALE                 | NTS                  | SHEET | 1 OF 2   |   |    |