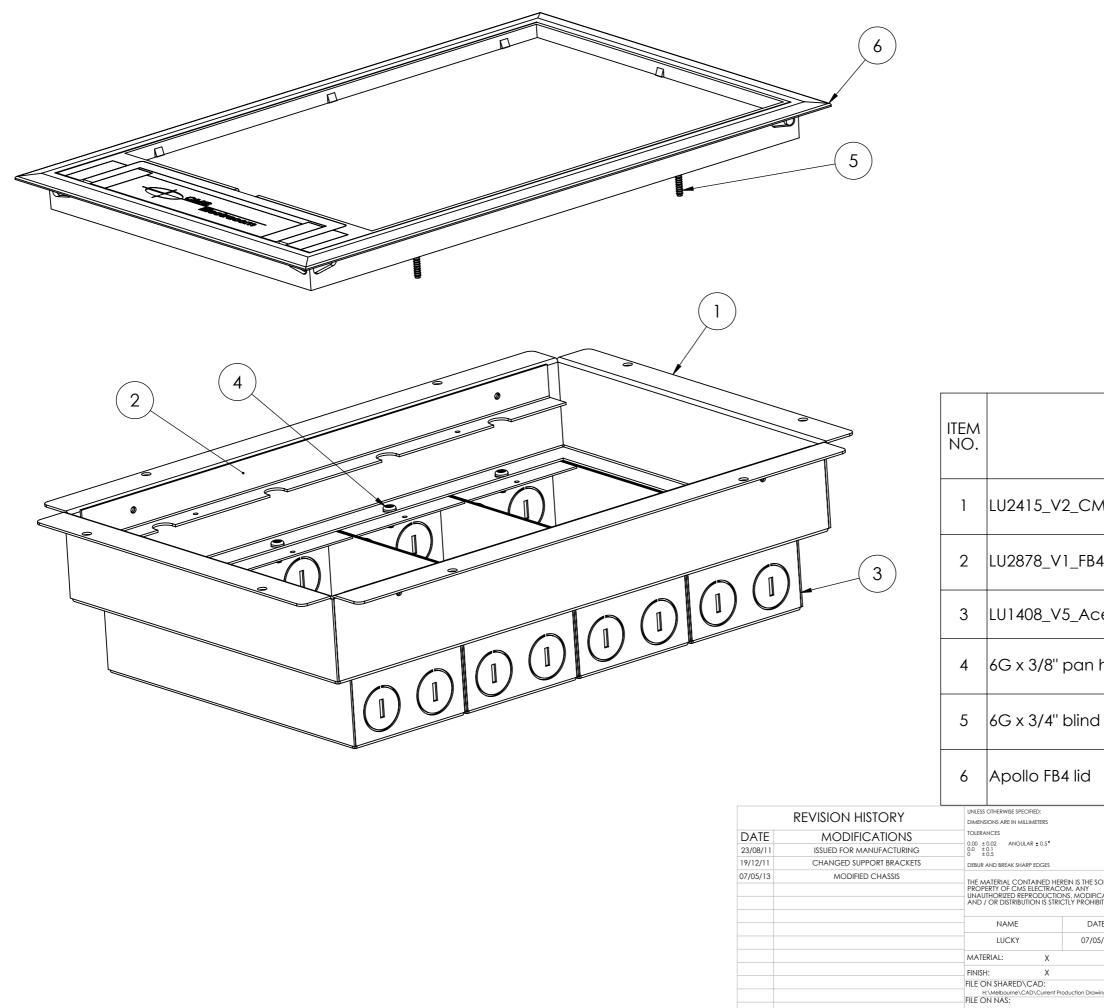

| 2MS Floor box CL90 large undercarriage       1         34 support bracket       2         cessories box extended       4         a head screw       8         d pan head screw       4         I       I         DO NOT SCALE DRAWING       REVISION         I       I         I       I         I       I         I       I         I       I         I       I         I       I         I       I         I       I         I       I         I       I         I       I         I       I         I       I         I       I         I       I         I       I         I       I         I       I         I       I         I       I         I       I         I       I         I       I         I       I         I       I         I       I         I       I         I       I                                                                                                                                                                                                                                                                                                                                                                                                                                                                                                                                                                                                                                                                                                                                                                                                                                                                                                                                                                                                                                                                                                                                                                                                                                                                                                                                 | PART NUMBER                           |                 |                  |       |          | QTY. |
|--------------------------------------------------------------------------------------------------------------------------------------------------------------------------------------------------------------------------------------------------------------------------------------------------------------------------------------------------------------------------------------------------------------------------------------------------------------------------------------------------------------------------------------------------------------------------------------------------------------------------------------------------------------------------------------------------------------------------------------------------------------------------------------------------------------------------------------------------------------------------------------------------------------------------------------------------------------------------------------------------------------------------------------------------------------------------------------------------------------------------------------------------------------------------------------------------------------------------------------------------------------------------------------------------------------------------------------------------------------------------------------------------------------------------------------------------------------------------------------------------------------------------------------------------------------------------------------------------------------------------------------------------------------------------------------------------------------------------------------------------------------------------------------------------------------------------------------------------------------------------------------------------------------------------------------------------------------------------------------------------------------------------------------------------------------------------------------------------------------------------------|---------------------------------------|-----------------|------------------|-------|----------|------|
| cessories box extended 4  head screw 8  d pan head screw 4  box box extended 4  box extended 4 | MS Floor box CL90 large undercarriage |                 |                  |       |          | 1    |
| A head screw 8<br>d pan head screw 4<br>1 DO NOT SCALE DRAWING REVISION 3<br>DO NOT SCALE DRAWING REVISION 3<br>CONS Electracom<br>FL40900<br>DATE<br>705/13<br>DWG NO. LU-2414<br>PART NO. TBC A3                                                                                                                                                                                                                                                                                                                                                                                                                                                                                                                                                                                                                                                                                                                                                                                                                                                                                                                                                                                                                                                                                                                                                                                                                                                                                                                                                                                                                                                                                                                                                                                                                                                                                                                                                                                                                                                                                                                             | 34 support bracket                    |                 |                  |       |          | 2    |
| d pan head screw 4 1 1 1 1 1 1 1 1 1 1 1 1 1 1 1 1 1 1                                                                                                                                                                                                                                                                                                                                                                                                                                                                                                                                                                                                                                                                                                                                                                                                                                                                                                                                                                                                                                                                                                                                                                                                                                                                                                                                                                                                                                                                                                                                                                                                                                                                                                                                                                                                                                                                                                                                                                                                                                                                         | cessories box extended                |                 |                  |       |          | 4    |
| L DO NOT SCALE DRAWING REVISION 3  TOURING CONSElectracom  TITLE:  TITLE:  TITLE:  TITLE:  TUBE:  TUBE: TUBE: TUBE: TUBE: TUBE: TUBE: TUBE: TUBE: TUBE: TUBE: TUBE: TUBE: TUBE: TUBE: TUBE: TUBE: TUBE: TUBE: TUBE: TUBE: TUBE: TUBE: TUBE: TUBE: TUBE: TUBE: TUBE: TUBE: TUBE: TUBE: TUBE: TUBE: TUBE: TUBE: TUBE: TUBE: TUBE: TUBE: TUBE: TUBE: TUBE: TUBE: TUBE: TUB | n head screw                          |                 |                  |       | 8        |      |
| E SOLE<br>HIRDATIONS<br>ATE<br>100 NOT SCALE DRAWING REVISION 3<br>COMS Electracom<br>FL4090<br>DATE<br>105/13<br>DWG NO. LU-2414<br>PART NO. TBC A3                                                                                                                                                                                                                                                                                                                                                                                                                                                                                                                                                                                                                                                                                                                                                                                                                                                                                                                                                                                                                                                                                                                                                                                                                                                                                                                                                                                                                                                                                                                                                                                                                                                                                                                                                                                                                                                                                                                                                                           | d pan head screw                      |                 |                  | 4     |          |      |
| E SOLE<br>HIGHTED.<br>TITLE:<br>TOS/13<br>DWG NO.<br>LU-2414<br>PART NO.<br>TBC<br>A3                                                                                                                                                                                                                                                                                                                                                                                                                                                                                                                                                                                                                                                                                                                                                                                                                                                                                                                                                                                                                                                                                                                                                                                                                                                                                                                                                                                                                                                                                                                                                                                                                                                                                                                                                                                                                                                                                                                                                                                                                                          |                                       |                 |                  |       |          | 1    |
| ESOLE MIECATIONS HIBBITED. TITLE: FL4090 DATE 705/13 DWG NO. LU-2414 PART NO. TBC A3                                                                                                                                                                                                                                                                                                                                                                                                                                                                                                                                                                                                                                                                                                                                                                                                                                                                                                                                                                                                                                                                                                                                                                                                                                                                                                                                                                                                                                                                                                                                                                                                                                                                                                                                                                                                                                                                                                                                                                                                                                           |                                       | DO NO           | DT SCALE DRAWING |       | REVISION | 3    |
| FL4090<br>FL4090<br>DATE<br>/05/13<br>DWG NO. LU-2414<br>PART NO. TBC A3                                                                                                                                                                                                                                                                                                                                                                                                                                                                                                                                                                                                                                                                                                                                                                                                                                                                                                                                                                                                                                                                                                                                                                                                                                                                                                                                                                                                                                                                                                                                                                                                                                                                                                                                                                                                                                                                                                                                                                                                                                                       |                                       |                 | СМ               | SE    | ectracor | n    |
| rawings PART NO. TBC A3                                                                                                                                                                                                                                                                                                                                                                                                                                                                                                                                                                                                                                                                                                                                                                                                                                                                                                                                                                                                                                                                                                                                                                                                                                                                                                                                                                                                                                                                                                                                                                                                                                                                                                                                                                                                                                                                                                                                                                                                                                                                                                        | DIFICATIONS<br>DHIBITED.              |                 |                  |       |          |      |
| rawings                                                                                                                                                                                                                                                                                                                                                                                                                                                                                                                                                                                                                                                                                                                                                                                                                                                                                                                                                                                                                                                                                                                                                                                                                                                                                                                                                                                                                                                                                                                                                                                                                                                                                                                                                                                                                                                                                                                                                                                                                                                                                                                        |                                       | DWG NO. LU-2414 |                  |       |          |      |
| SCALE NTS SHEET 2 OF 2                                                                                                                                                                                                                                                                                                                                                                                                                                                                                                                                                                                                                                                                                                                                                                                                                                                                                                                                                                                                                                                                                                                                                                                                                                                                                                                                                                                                                                                                                                                                                                                                                                                                                                                                                                                                                                                                                                                                                                                                                                                                                                         | rawings                               | PART NO. TBC    |                  |       | A3       |      |
|                                                                                                                                                                                                                                                                                                                                                                                                                                                                                                                                                                                                                                                                                                                                                                                                                                                                                                                                                                                                                                                                                                                                                                                                                                                                                                                                                                                                                                                                                                                                                                                                                                                                                                                                                                                                                                                                                                                                                                                                                                                                                                                                |                                       | SCALE           | NTS              | SHEET | 2 OF 2   |      |