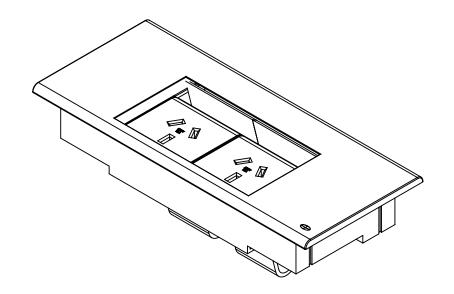

| <b>REVISION HISTORY</b>                                                                                      | UNLESS OTHERWISE SPECIFIED:<br>DIMENSIONS ARE IN MILLIMETERS                                                                                                                                                                                                                              |                     | 1                     | DO NOT SCALE DRAWING | REVISION        | 1  |
|--------------------------------------------------------------------------------------------------------------|-------------------------------------------------------------------------------------------------------------------------------------------------------------------------------------------------------------------------------------------------------------------------------------------|---------------------|-----------------------|----------------------|-----------------|----|
| N.         DATE         MODIFICATIONS           1         08/02/13         ISSUED FOR EVALUATION           2 | TOLERANCES<br>0.00 ± 0.02<br>00 ± 0.1<br>0 ± 0.5<br>DIMENSIONS IN AN OBROUND ARE CRITICAL & MUST BE CHECKED<br>THE MATERIAL CONTAINED HEREIN IS THE SOLE<br>PROPERTY OF CMS ELECTRACOM. ANY<br>UNAUTHORIZED REPRODUCTIONS, MODIFICATIONS<br>AND / OR DISTRIBUTION IS STRICTLY PROHIBITED. |                     | <b>CMS</b> Electracom |                      |                 |    |
| 3<br>4<br>5<br>(                                                                                             |                                                                                                                                                                                                                                                                                           |                     | TITLE:<br>FS0200      |                      |                 |    |
| 8<br>7<br>8                                                                                                  | NAME<br>LUCKY                                                                                                                                                                                                                                                                             | DATE<br>08/02/13    |                       |                      |                 |    |
| 9<br>10                                                                                                      | MATERIAL: X                                                                                                                                                                                                                                                                               | [                   | DWG NO.               | LU-4673              | DRAWN BY        |    |
| 11 12                                                                                                        | FILE ON SHARED\CAD:<br>H:\Melbourne\CAD\Current Production Drawings<br>FILE ON NAS:                                                                                                                                                                                                       |                     | PART NO.              | X                    | CHECKED BY<br>X | A4 |
| 13                                                                                                           | Z:\Work files\Desk boxes\Flip                                                                                                                                                                                                                                                             | table box\Flip Mini | SCALE                 | 1:2                  | SHEET 1 OF 1    |    |