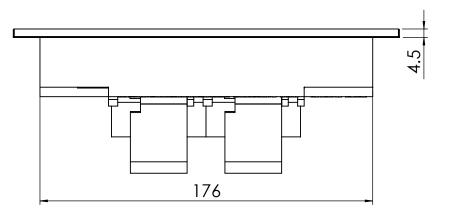

| <b>REVISION HISTORY</b>                                                                                      | UNLESS OTHERWISE SPECIFIED:<br>DIMENSIONS ARE IN MILLIMETERS                                                                                                                                                                                                                              |                     | 1                     | DO NOT SCALE DRAWING | REVISION        | 1  |
|--------------------------------------------------------------------------------------------------------------|-------------------------------------------------------------------------------------------------------------------------------------------------------------------------------------------------------------------------------------------------------------------------------------------|---------------------|-----------------------|----------------------|-----------------|----|
| N.         DATE         MODIFICATIONS           1         08/02/13         ISSUED FOR EVALUATION           2 | TOLERANCES<br>0.00 ± 0.02<br>00 ± 0.1<br>0 ± 0.5<br>DIMENSIONS IN AN OBROUND ARE CRITICAL & MUST BE CHECKED<br>THE MATERIAL CONTAINED HEREIN IS THE SOLE<br>PROPERTY OF CMS ELECTRACOM. ANY<br>UNAUTHORIZED REPRODUCTIONS, MODIFICATIONS<br>AND / OR DISTRIBUTION IS STRICTLY PROHIBITED. |                     | <b>CMS</b> Electracom |                      |                 |    |
| 3<br>4<br>5<br>(                                                                                             |                                                                                                                                                                                                                                                                                           |                     | TITLE:<br>FS0200      |                      |                 |    |
| 8<br>7<br>8                                                                                                  | NAME<br>LUCKY                                                                                                                                                                                                                                                                             | DATE<br>08/02/13    |                       |                      |                 |    |
| 9<br>10                                                                                                      | MATERIAL: X                                                                                                                                                                                                                                                                               | [                   | DWG NO.               | LU-4673              | DRAWN BY        |    |
| 11 12                                                                                                        | FILE ON SHARED\CAD:<br>H:\Melbourne\CAD\Current Production Drawings<br>FILE ON NAS:                                                                                                                                                                                                       |                     | PART NO.              | X                    | CHECKED BY<br>X | A4 |
| 13                                                                                                           | Z:\Work files\Desk boxes\Flip                                                                                                                                                                                                                                                             | table box\Flip Mini | SCALE                 | 1:2                  | SHEET 1 OF 1    |    |