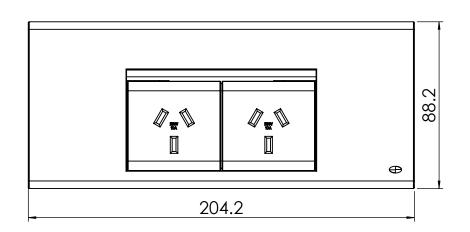

| <b>REVISION HISTORY</b>                                                                                      | UNLESS OTHERWISE SPECIFIED:<br>DIMENSIONS ARE IN MILLIMETERS                                                                                                                                                                                                                              |                     | 1                     | DO NOT SCALE DRAWING | REVISION        | 1  |
|--------------------------------------------------------------------------------------------------------------|-------------------------------------------------------------------------------------------------------------------------------------------------------------------------------------------------------------------------------------------------------------------------------------------|---------------------|-----------------------|----------------------|-----------------|----|
| N.         DATE         MODIFICATIONS           1         08/02/13         ISSUED FOR EVALUATION           2 | TOLERANCES<br>0.00 ± 0.02<br>00 ± 0.1<br>0 ± 0.5<br>DIMENSIONS IN AN OBROUND ARE CRITICAL & MUST BE CHECKED<br>THE MATERIAL CONTAINED HEREIN IS THE SOLE<br>PROPERTY OF CMS ELECTRACOM. ANY<br>UNAUTHORIZED REPRODUCTIONS, MODIFICATIONS<br>AND / OR DISTRIBUTION IS STRICTLY PROHIBITED. |                     | <b>CMS</b> Electracom |                      |                 |    |
| 3<br>4<br>5<br>(                                                                                             |                                                                                                                                                                                                                                                                                           |                     | TITLE:<br>FS0200      |                      |                 |    |
| 8<br>7<br>8                                                                                                  | NAME<br>LUCKY                                                                                                                                                                                                                                                                             | DATE<br>08/02/13    |                       |                      |                 |    |
| 9<br>10                                                                                                      | MATERIAL: X                                                                                                                                                                                                                                                                               | [                   | DWG NO.               | LU-4673              | DRAWN BY        |    |
| 11 12                                                                                                        | FILE ON SHARED\CAD:<br>H:\Melbourne\CAD\Current Production Drawings<br>FILE ON NAS:                                                                                                                                                                                                       |                     | PART NO.              | X                    | CHECKED BY<br>X | A4 |
| 13                                                                                                           | Z:\Work files\Desk boxes\Flip                                                                                                                                                                                                                                                             | table box\Flip Mini | SCALE                 | 1:2                  | SHEET 1 OF 1    |    |