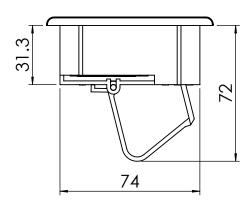

| <b>REVISION HISTORY</b>                                                                                      | UNLESS OTHERWISE SPECIFIED:<br>DIMENSIONS ARE IN MILLIMETERS                                                                                                                                                                                                                              |                     | 1                     | DO NOT SCALE DRAWING | REVISION        | 1  |
|--------------------------------------------------------------------------------------------------------------|-------------------------------------------------------------------------------------------------------------------------------------------------------------------------------------------------------------------------------------------------------------------------------------------|---------------------|-----------------------|----------------------|-----------------|----|
| N.         DATE         MODIFICATIONS           1         08/02/13         ISSUED FOR EVALUATION           2 | TOLERANCES<br>0.00 ± 0.02<br>00 ± 0.1<br>0 ± 0.5<br>DIMENSIONS IN AN OBROUND ARE CRITICAL & MUST BE CHECKED<br>THE MATERIAL CONTAINED HEREIN IS THE SOLE<br>PROPERTY OF CMS ELECTRACOM. ANY<br>UNAUTHORIZED REPRODUCTIONS, MODIFICATIONS<br>AND / OR DISTRIBUTION IS STRICTLY PROHIBITED. |                     | <b>CMS</b> Electracom |                      |                 |    |
| 3<br>4<br>5<br>(                                                                                             |                                                                                                                                                                                                                                                                                           |                     | TITLE:<br>FS0200      |                      |                 |    |
| 8<br>7<br>8                                                                                                  | NAME<br>LUCKY                                                                                                                                                                                                                                                                             | DATE<br>08/02/13    |                       |                      |                 |    |
| 9<br>10                                                                                                      | MATERIAL: X                                                                                                                                                                                                                                                                               | [                   | DWG NO.               | LU-4673              | DRAWN BY        |    |
| 11 12                                                                                                        | FILE ON SHARED\CAD:<br>H:\Melbourne\CAD\Current Production Drawings<br>FILE ON NAS:                                                                                                                                                                                                       |                     | PART NO.              | X                    | CHECKED BY<br>X | A4 |
| 13                                                                                                           | Z:\Work files\Desk boxes\Flip                                                                                                                                                                                                                                                             | table box\Flip Mini | SCALE                 | 1:2                  | SHEET 1 OF 1    |    |