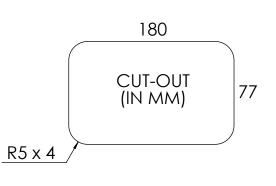

| <b>REVISION HISTORY</b>                                                                                      | UNLESS OTHERWISE SPECIFIED:<br>DIMENSIONS ARE IN MILLIMETERS                                                                                                                                                                                                                              |                     | 1                     | DO NOT SCALE DRAWING | REVISION        | 1  |
|--------------------------------------------------------------------------------------------------------------|-------------------------------------------------------------------------------------------------------------------------------------------------------------------------------------------------------------------------------------------------------------------------------------------|---------------------|-----------------------|----------------------|-----------------|----|
| N.         DATE         MODIFICATIONS           1         08/02/13         ISSUED FOR EVALUATION           2 | TOLERANCES<br>0.00 ± 0.02<br>00 ± 0.1<br>0 ± 0.5<br>DIMENSIONS IN AN OBROUND ARE CRITICAL & MUST BE CHECKED<br>THE MATERIAL CONTAINED HEREIN IS THE SOLE<br>PROPERTY OF CMS ELECTRACOM. ANY<br>UNAUTHORIZED REPRODUCTIONS, MODIFICATIONS<br>AND / OR DISTRIBUTION IS STRICTLY PROHIBITED. |                     | <b>CMS</b> Electracom |                      |                 |    |
| 3<br>4<br>5<br>(                                                                                             |                                                                                                                                                                                                                                                                                           |                     | TITLE:<br>FS0200      |                      |                 |    |
| 8<br>7<br>8                                                                                                  | NAME<br>LUCKY                                                                                                                                                                                                                                                                             | DATE<br>08/02/13    |                       |                      |                 |    |
| 9<br>10                                                                                                      | MATERIAL: X                                                                                                                                                                                                                                                                               | [                   | DWG NO.               | LU-4673              | DRAWN BY        |    |
| 11 12                                                                                                        | FILE ON SHARED\CAD:<br>H:\Melbourne\CAD\Current Production Drawings<br>FILE ON NAS:                                                                                                                                                                                                       |                     | PART NO.              | X                    | CHECKED BY<br>X | A4 |
| 13                                                                                                           | Z:\Work files\Desk boxes\Flip                                                                                                                                                                                                                                                             | table box\Flip Mini | SCALE                 | 1:2                  | SHEET 1 OF 1    |    |