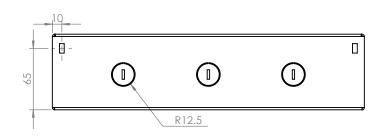

| REVISION HISTORY |                       | UNLESS OTHERWISE SPECIFIED: DIMENSIONS ARE IN MILLIMETERS                                                                                                         |                      | DO             | NOT SCALE DRAWING | REVISION     | 1 |
|------------------|-----------------------|-------------------------------------------------------------------------------------------------------------------------------------------------------------------|----------------------|----------------|-------------------|--------------|---|
| DATE             | MODIFICATIONS         | TOLERANCES 0.00 ±0.02 0.00 ±0.1 0 ±0.5                                                                                                                            |                      | CMS Electracom |                   |              |   |
| 30/05/14         | ISSUED FOR EVALUATION |                                                                                                                                                                   |                      |                |                   |              |   |
|                  |                       | DEBUR AND BREAK SHARP EDGES                                                                                                                                       |                      |                |                   |              |   |
|                  |                       | THE MATERIAL CONTAINED HEREIN IS THE SOLE PROPERTY OF CMS ELECTRACOM, ANY UNAUTHORIZED REPRODUCTIONS, MODIFICATIONS AND / OR DISTRIBUTION IS STRICTLY PROHIBITED. |                      | FT4CH80        |                   |              |   |
|                  |                       | NAME                                                                                                                                                              | DATE                 |                |                   |              |   |
|                  |                       | LUCKY                                                                                                                                                             | 30/05/14             |                |                   |              |   |
|                  |                       | MATERIAL: 1.6m                                                                                                                                                    | ATERIAL: 1.6mm Steel | DWG NO.        | LU6604            |              |   |
|                  |                       | FINISH: Galvanized FILE ON SHARED\CAD: H:\Melbourne\CAD\Current Production Drawings                                                                               |                      |                | 200001            |              |   |
|                  |                       |                                                                                                                                                                   |                      | PART NO. TBC   |                   | A4           |   |
|                  |                       | FILE ON NAS:  2:\Work files\Floor boxes\Titan                                                                                                                     |                      | SCALE          | NTS               | SHEET 2 OF 2 |   |