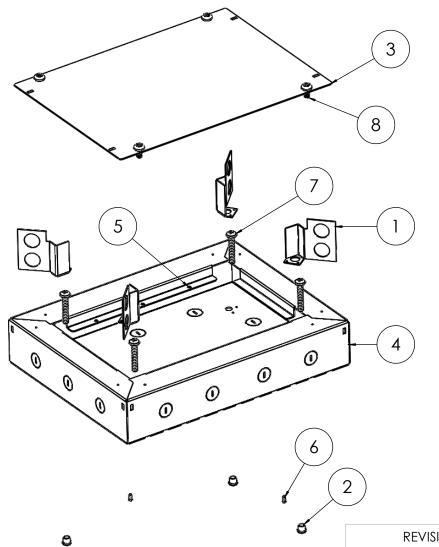

| ITEM<br>NO. | PART NUMBER                                             | QTY. |  |  |
|-------------|---------------------------------------------------------|------|--|--|
| 1           | LU3341_V1_Titan floor box low profile segregation plate |      |  |  |
| 2           | M8 nut-sert                                             | 4    |  |  |
| 3           | LU2479_V3_SC box chassis cover plate                    | 1    |  |  |
| 4           | LU3329_V8_Titan FB4 floor box low profile screed box    |      |  |  |
| 5           | PEM M4 clinch nut                                       |      |  |  |
| 6           | M4 x 10 flush head threaded stud                        | 4    |  |  |
| 7           | M8 x 50 pan head machine screw                          | 4    |  |  |
| 8           | 8G x 3-4 pan head tapping screw                         | 4    |  |  |