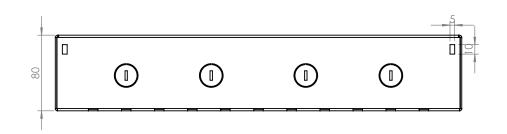

| REVISION HISTORY  DATE MODIFICATIONS 30/05/14 ISSUED FOR EVALUATION |  | UNLESS OTHERWISE SPECIFIED: DIMENSIONS ARE IN MILLIMETERS  TOLERANCES  0.00 ± 0.02 ANGULAR ± 0.5* 0.00 ± 0.1 0.00 ± 0.5 |                                                                                                                                                                              | DO NOT SCALE DRAWING REVISION 1  CMS Electracom |         |              |    |
|---------------------------------------------------------------------|--|-------------------------------------------------------------------------------------------------------------------------|------------------------------------------------------------------------------------------------------------------------------------------------------------------------------|-------------------------------------------------|---------|--------------|----|
|                                                                     |  | PROPERTY OF CMS ELECTRA UNAUTHORIZED REPRODUCT                                                                          | THE MATERIAL CONTAINED HEREIN IS THE SOLE PROPERTY OF CMS ELECTRACOM. ANY UNAUTHORIZED REPRODUCTIONS, MODIFICATIONS AND / OR DISTRIBUTION IS STRICTLY PROHIBITED.  NAME DATE |                                                 | FT4CH80 |              |    |
|                                                                     |  | FINISH: Galv FILE ON SHARED\CAD: H:\Melbourne\CAD\Currer                                                                | m Steel anized  arrived  The Production Drawings                                                                                                                             | DWG NO. LU6604  PART NO. TBC                    |         | 4            | A4 |
|                                                                     |  | FILE ON NAS:  Z:\Work files\Floor                                                                                       | boxes\Titan                                                                                                                                                                  | SCALE                                           | NTS S   | SHEET 1 OF 2 |    |