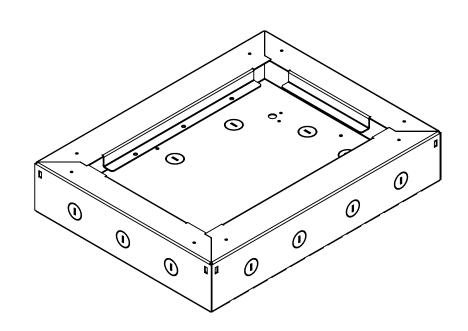

| ITEM<br>NO. | PART NUMBER                                             | QTY. |  |  |
|-------------|---------------------------------------------------------|------|--|--|
| 1           | LU3341_V1_Titan floor box low profile segregation plate |      |  |  |
| 2           | M8 nut-sert                                             | 4    |  |  |
| 3           | LU2479_V3_SC box chassis cover plate                    | 1    |  |  |
| 4           | LU3329_V8_Titan FB4 floor box low profile screed box    |      |  |  |
| 5           | PEM M4 clinch nut                                       |      |  |  |
| 6           | M4 x 10 flush head threaded stud                        | 4    |  |  |
| 7           | M8 x 50 pan head machine screw                          | 4    |  |  |
| 8           | 8G x 3-4 pan head tapping screw                         | 4    |  |  |