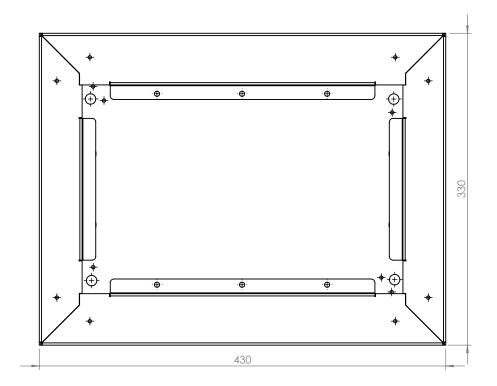

| ITEM<br>NO. | PART NUMBER                                             | QTY. |  |  |
|-------------|---------------------------------------------------------|------|--|--|
| 1           | LU3341_V1_Titan floor box low profile segregation plate |      |  |  |
| 2           | M8 nut-sert                                             | 4    |  |  |
| 3           | LU2479_V3_SC box chassis cover plate                    | 1    |  |  |
| 4           | LU3329_V8_Titan FB4 floor box low profile screed box    |      |  |  |
| 5           | PEM M4 clinch nut                                       |      |  |  |
| 6           | M4 x 10 flush head threaded stud                        | 4    |  |  |
| 7           | M8 x 50 pan head machine screw                          | 4    |  |  |
| 8           | 8G x 3-4 pan head tapping screw                         | 4    |  |  |