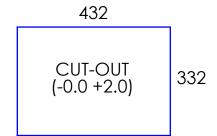

| REVISION HISTORY  DATE MODIFICATIONS 30/05/14 ISSUED FOR EVALUATION |  | UNLESS OTHERWISE SPECIFIED: DIMENSIONS ARE IN MILLIMETERS  TOLERANCES  0.00 ± 0.02 ANGULAR ± 0.5* 0.00 ± 0.1 0.00 ± 0.5 |                                                                                                                                                                              | DO NOT SCALE DRAWING REVISION 1  CMS Electracom |         |              |    |
|---------------------------------------------------------------------|--|-------------------------------------------------------------------------------------------------------------------------|------------------------------------------------------------------------------------------------------------------------------------------------------------------------------|-------------------------------------------------|---------|--------------|----|
|                                                                     |  | PROPERTY OF CMS ELECTRA UNAUTHORIZED REPRODUCT                                                                          | THE MATERIAL CONTAINED HEREIN IS THE SOLE PROPERTY OF CMS ELECTRACOM. ANY UNAUTHORIZED REPRODUCTIONS, MODIFICATIONS AND / OR DISTRIBUTION IS STRICTLY PROHIBITED.  NAME DATE |                                                 | FT4CH80 |              |    |
|                                                                     |  | FINISH: Galv FILE ON SHARED\CAD: H:\Melbourne\CAD\Currer                                                                | m Steel anized  arrived  The Production Drawings                                                                                                                             | DWG NO. LU6604  PART NO. TBC                    |         | 4            | A4 |
|                                                                     |  | FILE ON NAS:  Z:\Work files\Floor                                                                                       | boxes\Titan                                                                                                                                                                  | SCALE                                           | NTS S   | SHEET 1 OF 2 |    |