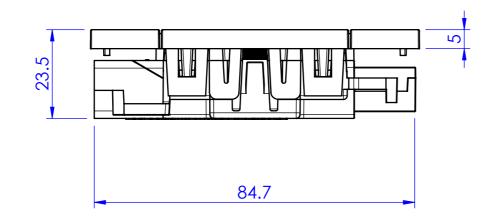

|         | 80.5                   |                                 |  |                                                                                                                                                                   |                                                               |                                          |                                        |        |
|---------|------------------------|---------------------------------|--|-------------------------------------------------------------------------------------------------------------------------------------------------------------------|---------------------------------------------------------------|------------------------------------------|----------------------------------------|--------|
|         | CUTOUT<br>(-0.0 + 2.0) | 41.5                            |  |                                                                                                                                                                   | P.C TOLERANCES UNLING<br>TOLERANCES UNLING<br>OTHERWISE STATE |                                          | TOLERANCES UNLESS<br>OTHERWISE STATED: |        |
|         |                        |                                 |  |                                                                                                                                                                   |                                                               | FINE EDM                                 | X ±0.5<br>X.X ±0.2<br>X.XX ±0.1        | TITLE: |
|         |                        |                                 |  | COLOUR:                                                                                                                                                           | VARIOUS                                                       | X.XXX +0.05                              | DRAWING:                               |        |
| 1<br>RE |                        | 29/07/2016 JC<br>DATE DRWN APPV |  | THIS DRAWING & ASSOCIATED CAD FILES ARE<br>ISSUED IN THE STRICTEST CONFIDENCE AND<br>ARE ONLY TO BE USED IN THE COMMERCIAL<br>INTERESTS OF CMS ELECTRACOM PTY LTD |                                                               | DRAWN IN mm<br>TO AS1100<br>DO NOT SCALE | LU90                                   |        |
|         | REVISIONS              |                                 |  |                                                                                                                                                                   |                                                               |                                          | SC.                                    |        |