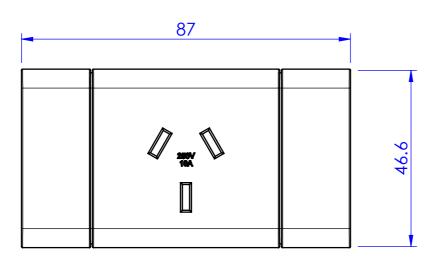

|         | 80.5                   |                                 |  |                                                                                                                                                                   |                                                               |                                          |                                        |        |
|---------|------------------------|---------------------------------|--|-------------------------------------------------------------------------------------------------------------------------------------------------------------------|---------------------------------------------------------------|------------------------------------------|----------------------------------------|--------|
|         | CUTOUT<br>(-0.0 + 2.0) | 41.5                            |  |                                                                                                                                                                   | P.C TOLERANCES UNLING<br>TOLERANCES UNLING<br>OTHERWISE STATE |                                          | TOLERANCES UNLESS<br>OTHERWISE STATED: |        |
|         |                        |                                 |  |                                                                                                                                                                   |                                                               | FINE EDM                                 | X ±0.5<br>X.X ±0.2<br>X.XX ±0.1        | TITLE: |
|         |                        |                                 |  | COLOUR:                                                                                                                                                           | VARIOUS                                                       | X.XXX +0.05                              | DRAWING:                               |        |
| 1<br>RE |                        | 29/07/2016 JC<br>DATE DRWN APPV |  | THIS DRAWING & ASSOCIATED CAD FILES ARE<br>ISSUED IN THE STRICTEST CONFIDENCE AND<br>ARE ONLY TO BE USED IN THE COMMERCIAL<br>INTERESTS OF CMS ELECTRACOM PTY LTD |                                                               | DRAWN IN mm<br>TO AS1100<br>DO NOT SCALE | LU90                                   |        |
|         | REVISIONS              |                                 |  |                                                                                                                                                                   |                                                               |                                          | SC.                                    |        |