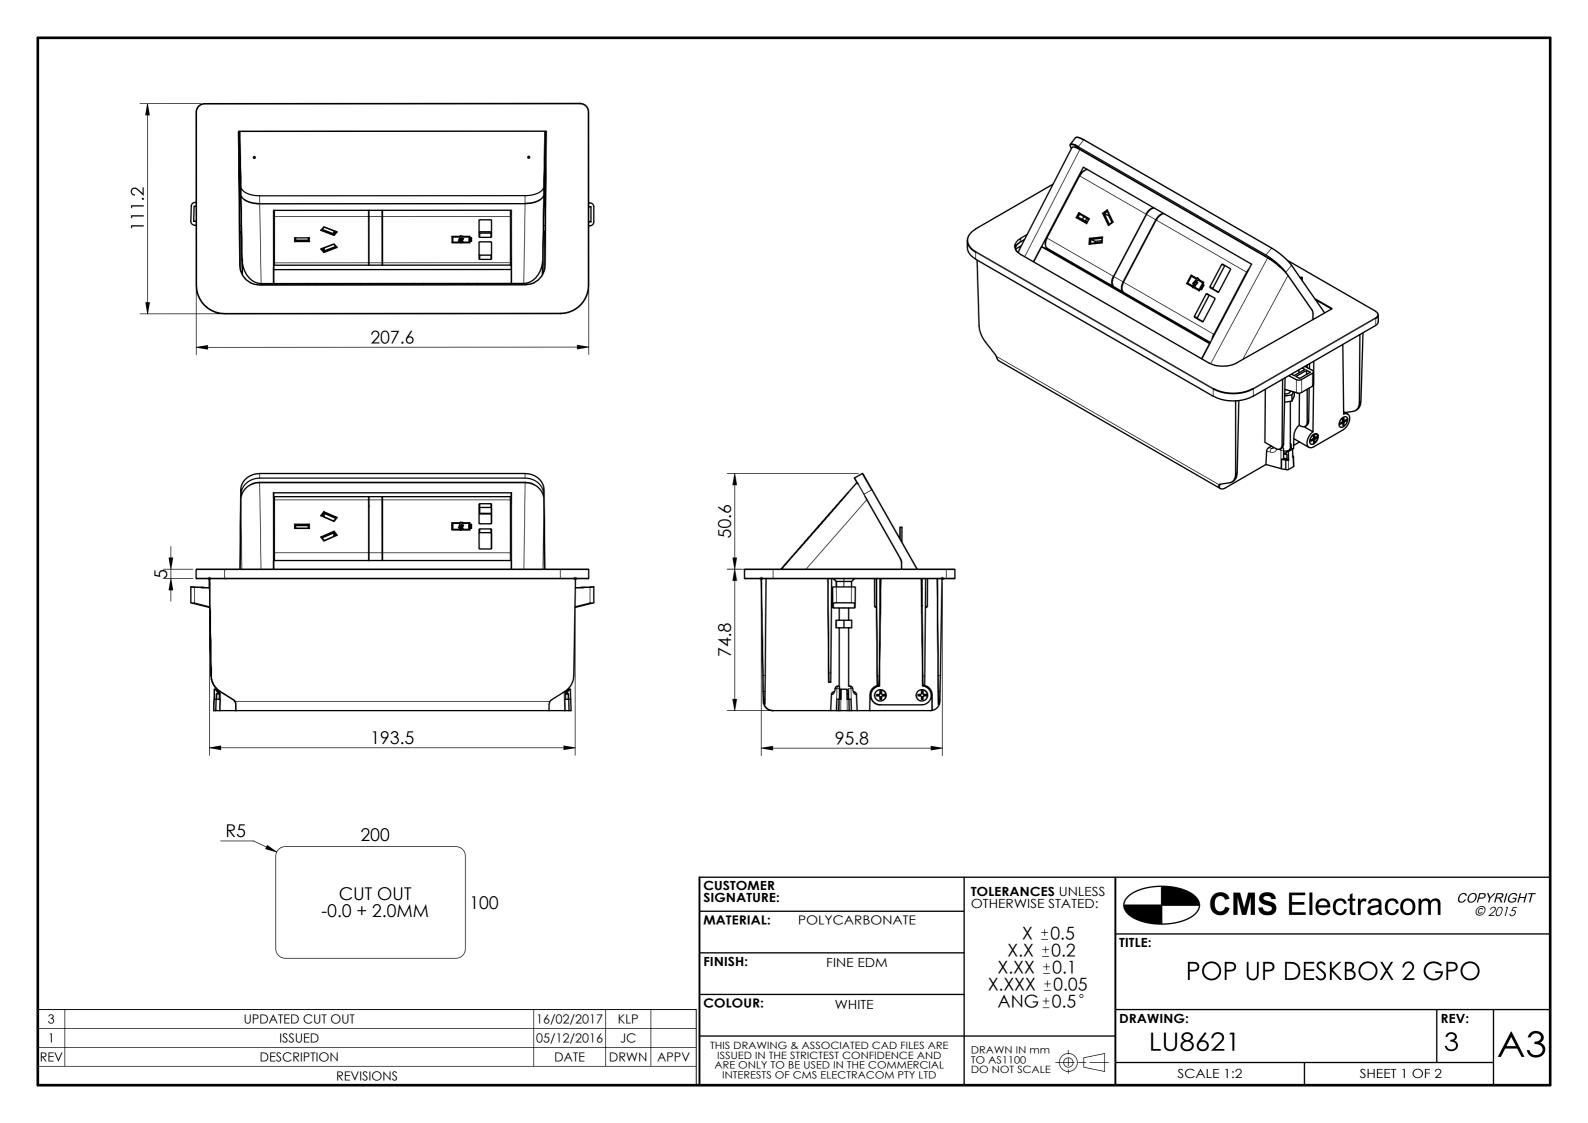

| CUSTOMER<br>SIGNATURE:                           |               | TOLERANCES UNLESS<br>OTHERWISE STATED:   | ۷  |
|--------------------------------------------------|---------------|------------------------------------------|----|
| MATERIAL:                                        | POLYCARBONATE | X ±0.5<br>X.X ±0.2                       | TI |
| FINISH:                                          | FINE EDM      | X.XX ±0.1<br>X.XXX ±0.05                 |    |
| COLOUR:                                          | WHITE         | ANG ±0.5°                                | D  |
| ISSUED IN THE STRICTEST CONFIDENCE AND TO AS1100 |               | DRAWN IN mm<br>TO AS1100<br>DO NOT SCALE | _  |

SCALE 1:2

CMS Electracom COPYRIGHT @ 2015

POP UP DESKBOX 2 GPO

SHEET 2 OF 2

| DRAWING: | REV: |
|----------|------|
| LU8621   | 3    |
|          |      |