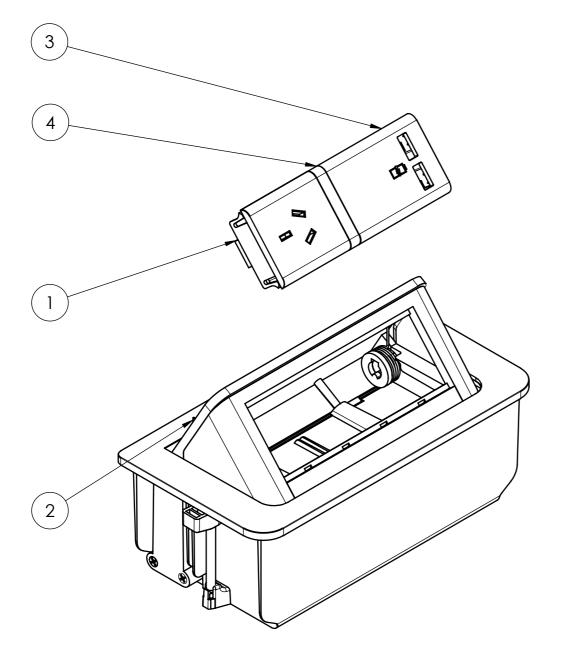

| ITEM NO. | PART NUMBER     | QTY. |
|----------|-----------------|------|
| 1        | SW18R-1         | 1    |
| 2        | Pop-up desk box | 1    |
| 3        | SW18UR2         | 1    |
| 4        | 7MM blank tile  | 1    |