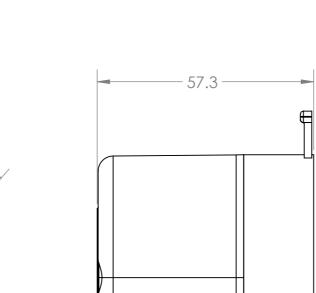

Ó

|     | REVISIONS      |            |      |      | INTERESTS OF CMS ELECTRACOM PTY LTD     | do not scale $\forall \smile$            | SCA      |
|-----|----------------|------------|------|------|-----------------------------------------|------------------------------------------|----------|
| REV | DESCRIPTION    | DATE       | DRWN | APPV |                                         | DRAWN IN mm<br>TO AS1100<br>DO NOT SCALE |          |
| 1   | DESIGN RELEASE | 21/05/2019 | RG   | RG   | THIS DRAWING & ASSOCIATED CAD FILES ARE |                                          | SC C     |
|     |                |            |      |      | WHITE/CLEAR OR<br>BLACK/CLEAR           |                                          | DRAWING: |
|     |                |            |      |      | POLISHED SPI - A3                       | X.XXX ±0.05<br>ANG ±0.5°                 |          |
|     |                |            |      |      | FINISH:                                 | X.XX ±0.1                                |          |
|     |                |            |      |      | P.C                                     | X ±0.5<br>X.X ±0.2                       | TITLE:   |
|     |                |            |      |      | MATERIAL:                               |                                          |          |
|     |                |            |      |      | CUSTOMER<br>SIGNATURE:                  | TOLERANCES UNLESS<br>OTHERWISE STATED:   |          |