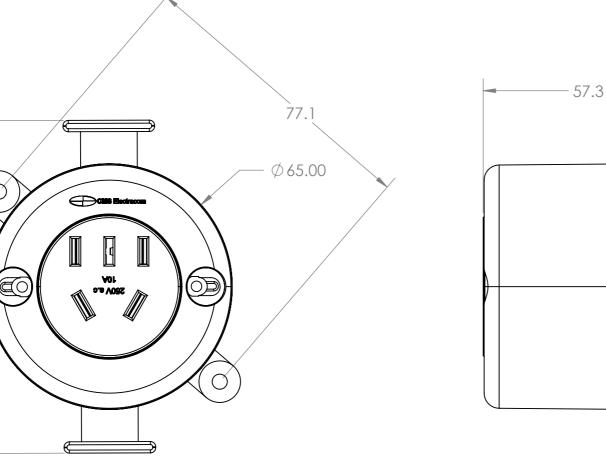

Ó

|     | REVISIONS      |            |      |      | INTERESTS OF CMS ELECTRACOM PTY LTD     | do not scale $\forall \smile$            | SCA      |
|-----|----------------|------------|------|------|-----------------------------------------|------------------------------------------|----------|
| REV | DESCRIPTION    | DATE       | DRWN | APPV |                                         | DRAWN IN mm<br>TO AS1100<br>DO NOT SCALE |          |
| 1   | DESIGN RELEASE | 21/05/2019 | RG   | RG   | THIS DRAWING & ASSOCIATED CAD FILES ARE |                                          | SC C     |
|     |                |            |      |      | WHITE/CLEAR OR<br>BLACK/CLEAR           |                                          | DRAWING: |
|     |                |            |      |      | POLISHED SPI - A3                       | X.XXX ±0.05<br>ANG ±0.5°                 |          |
|     |                |            |      |      | FINISH:                                 | X.XX ±0.1                                |          |
|     |                |            |      |      | P.C                                     | X ±0.5<br>X.X ±0.2                       | TITLE:   |
|     |                |            |      |      | MATERIAL:                               |                                          |          |
|     |                |            |      |      | CUSTOMER<br>SIGNATURE:                  | TOLERANCES UNLESS<br>OTHERWISE STATED:   |          |