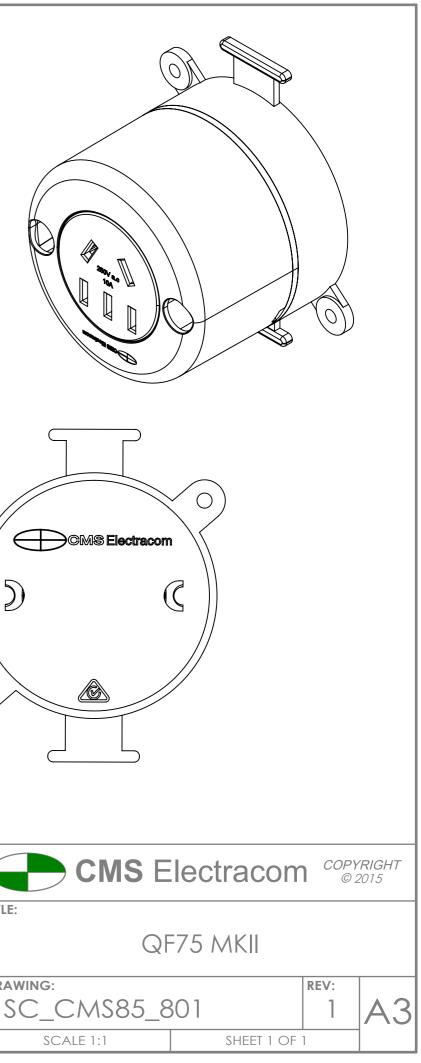

Ó

|     | REVISIONS      |            |      |      | INTERESTS OF CMS ELECTRACOM PTY LTD     | do not scale $\forall \smile$            | SCA      |
|-----|----------------|------------|------|------|-----------------------------------------|------------------------------------------|----------|
| REV | DESCRIPTION    | DATE       | DRWN | APPV |                                         | DRAWN IN mm<br>TO AS1100<br>DO NOT SCALE |          |
| 1   | DESIGN RELEASE | 21/05/2019 | RG   | RG   | THIS DRAWING & ASSOCIATED CAD FILES ARE |                                          | SC C     |
|     |                |            |      |      | WHITE/CLEAR OR<br>BLACK/CLEAR           |                                          | DRAWING: |
|     |                |            |      |      | POLISHED SPI - A3                       | X.XXX ±0.05<br>ANG ±0.5°                 |          |
|     |                |            |      |      | FINISH:                                 | X.XX ±0.1                                |          |
|     |                |            |      |      | P.C                                     | X ±0.5<br>X.X ±0.2                       | TITLE:   |
|     |                |            |      |      | MATERIAL:                               |                                          |          |
|     |                |            |      |      | CUSTOMER<br>SIGNATURE:                  | TOLERANCES UNLESS<br>OTHERWISE STATED:   |          |