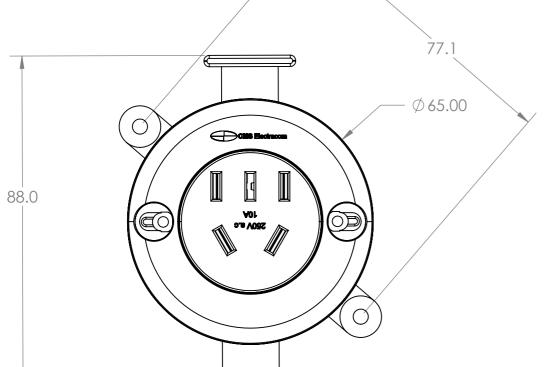

Ó

|     | REVISIONS      |            |      |      | INTERESTS OF CMS ELECTRACOM PTY LTD     | do not scale $\forall \smile$            | SCA      |
|-----|----------------|------------|------|------|-----------------------------------------|------------------------------------------|----------|
| REV | DESCRIPTION    | DATE       | DRWN | APPV |                                         | DRAWN IN mm<br>TO AS1100<br>DO NOT SCALE |          |
| 1   | DESIGN RELEASE | 21/05/2019 | RG   | RG   | THIS DRAWING & ASSOCIATED CAD FILES ARE |                                          | SC C     |
|     |                |            |      |      | WHITE/CLEAR OR<br>BLACK/CLEAR           |                                          | DRAWING: |
|     |                |            |      |      | POLISHED SPI - A3                       | X.XXX ±0.05<br>ANG ±0.5°                 |          |
|     |                |            |      |      | FINISH:                                 | X.XX ±0.1                                |          |
|     |                |            |      |      | P.C                                     | X ±0.5<br>X.X ±0.2                       | TITLE:   |
|     |                |            |      |      | MATERIAL:                               |                                          |          |
|     |                |            |      |      | CUSTOMER<br>SIGNATURE:                  | TOLERANCES UNLESS<br>OTHERWISE STATED:   |          |