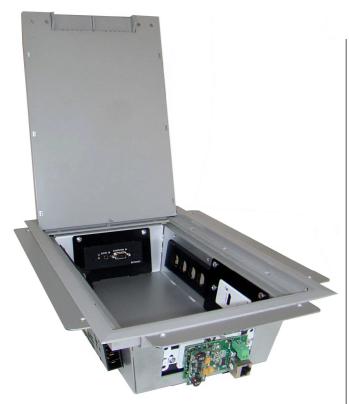

## CMS TITAN FLOORBOX

Access floorbox shown with AV plates fitted

The CMS Titan floorbox has been designed for maximum flexibility incorporating power, data and AV to suit client requirements.

The Titan floorbox provides services directly to workstations, conference, meeting, and training rooms suitable for concrete or computer access floor applications.

The Titan floorbox has interchangeable face plate to incorporate power and specific brands of data and audio visual components.

The lid incorporates an easy grab lifting handle and an oversized cable exit cap.

A bevelled edge carpet frame and 7mm carpet/tile recessed lid is moulded in hard wearing, high impact, polycarbonate / ABS blend Polymide with a 2.5mm steel plate fitted for extra strength.

## SOME OF THE FEATURES INCLUDE:

- Available in two sizes
- Interchangeable plates
- **Branded AV solutions (Extron, Kramer)**
- Easy grab lifting handle
- High impact lid with 7mm recess
- Concrete or Access floor applications