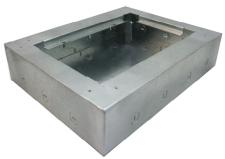

ly to workstations, conference, meeting, and training rooms suitable for concrete or computer access floor applications.

The Titan floorbox has interchangeable face plate to incorporate power and specific brands of data and audio visual components.

The lid incorporates an easy grab lifting handle and an oversized cable exit cap.

A bevelled edge carpet frame and 7mm carpet/tile recessed lid is moulded in hard wearing, high impact, polycarbonate / ABS blend Polymide with a 2.5mm steel plate fitted for extra strength.

## SOME OF THE FEATURES INCLUDE:

- Available in two sizes
- Interchangeable plates
- **Branded AV solutions (Extron, Kramer)**
- Easy grab lifting handle
- High impact lid with 7mm recess
- Concrete or Access floor applications



Lid closed



Lid with optional umbilical



Screed box