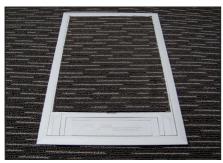

The Titan floorbox provides services directly to workstations, conference, meeting, and training rooms suitable for concrete or computer access floor applications.

The Titan floorbox has interchangeable face plate to incorporate power and specific brands of data and audio visual components.

The lid incorporates an easy grab lifting handle and an oversized cable exit cap.

A bevelled edge carpet frame and 7mm carpet/tile recessed lid is moulded in hard wearing, high impact, polycarbonate / ABS blend Polymide with a 2.5mm steel plate fitted for extra strength.

## SOME OF THE FEATURES INCLUDE:

- Available in two sizes
- Interchangeable plates
- **Branded AV solutions (Extron, Kramer)**
- Easy grab lifting handle
- High impact lid with 7mm recess
- Concrete or Access floor applications



Lid closed



Lid with optional umbilical



Screed box