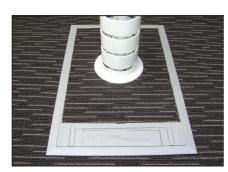

oorbox provides services directly to workstations, conference, meeting, and training rooms suitable for concrete or computer access floor applications.

The Titan floorbox has interchangeable face plate to incorporate power and specific brands of data and audio visual components.

The lid incorporates an easy grab lifting handle and an oversized cable exit cap.

A bevelled edge carpet frame and 7mm carpet/tile recessed lid is moulded in hard wearing, high impact, polycarbonate / ABS blend Polymide with a 2.5mm steel plate fitted for extra strength.

## SOME OF THE FEATURES INCLUDE:

- Available in two sizes
- Interchangeable plates
- **Branded AV solutions (Extron, Kramer)**
- Easy grab lifting handle
- High impact lid with 7mm recess
- Concrete or Access floor applications



Lid closed



Lid with optional umbilical



Screed box