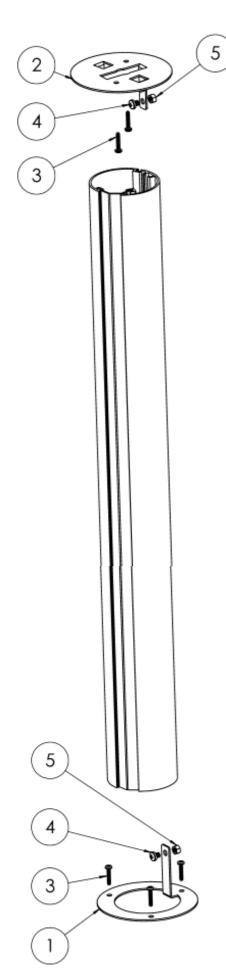

#### **DESK TO FLOOR**

ASSEMBLE BASE BRACKET 1 TO POWER POLE, WITH SCREW 4 & HEX BOLT 5

FIX BRACKET 2 TO UNDERSIDE OF DESK, WITH SCREWS 3

FIX POWER POLE TO BRACKET 2 WITH SCREW 4 & HEX BOLT 5

FIX POWER POLE TO FLOOR, THROUGH BRACKET 1, USING SCREWS 3

### **CEILING TO DESK**

CUT HOLE INTO CEILING TILE AND FIX GROMMET 6

FIX BRACKET 1 TO POWER POLE WITH SCREW 4 AND HEX BOLT 5

SLIDE POWER POLE INTO CEILING GROMMET 6

FIX POWER POLE TO DESK THROUGH BRACKET 1 WITH SCREWS 3

## **CEILING TO FLOOR**

CUT HOLE INTO CEILING TILE AND FIX GROMMET 6

FIX BRACKET 1 TO POWER POLE WITH SCREW 4 AND HEX BOLT 5

SLIDE POWER POLE INTO CEILING GROMMET 6

FIX POWER POLE TO FLOOR THROUGH BRACKET 1 WITH SCREWS 3

#### **CEILING THROUGH DESK**

CUT HOLE INTO CEILING TILE AND FIX GROMMET 6

**CUT HOLE INTO DESK AND FIX GROMMET 7** 

FIX BRACKET 1 TO POWER POLE WITH SCREW 4 AND HEX BOLT 5

SLIDE POWER POLE INTO CEILING GROMMET 6