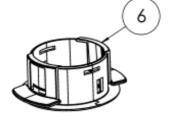

### **CEILING TO DESK**

CUT HOLE INTO CEILING TILE AND FIX GROMMET 6

FIX BRACKET 1 TO POWER POLE WITH SCREW 4 AND HEX BOLT 5

SLIDE POWER POLE INTO CEILING GROMMET 6

FIX POWER POLE TO DESK THROUGH BRACKET 1 WITH SCREWS 3

## **CEILING TO FLOOR**

CUT HOLE INTO CEILING TILE AND FIX GROMMET 6

FIX BRACKET 1 TO POWER POLE WITH SCREW 4 AND HEX BOLT 5

SLIDE POWER POLE INTO CEILING GROMMET 6

FIX POWER POLE TO FLOOR THROUGH BRACKET 1 WITH SCREWS 3

#### **CEILING THROUGH DESK**

CUT HOLE INTO CEILING TILE AND FIX GROMMET 6

**CUT HOLE INTO DESK AND FIX GROMMET 7** 

FIX BRACKET 1 TO POWER POLE WITH SCREW 4 AND HEX BOLT 5

SLIDE POWER POLE INTO CEILING GROMMET 6