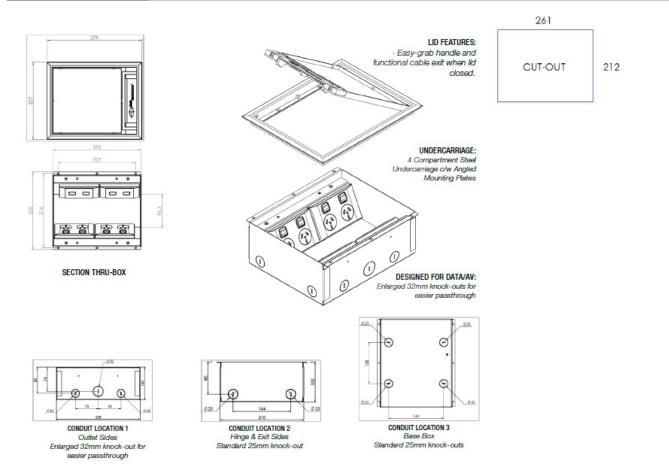

## **Century Series** Provision For 4 Standard Outlet Plates

Our Century Series Floor Box is designed with the ability to be installed into either Concrete or Access Floor. Each angled mounting plate offers easy cable pass-through. It can be easily fitted with a wide variety of Power, Data and AV Switch Plates including our C-Series range.

## **Key Features**

- » Easy-grab handle and functional cable exit when lid closed
- » Provision for 4 standard outlet plates to suit a wide variety of Power, Data and AV requirements
- » Angled mounting plates with cable passthrough underneath
- » Suit both screed and raised floor applications
- » 25 & 32mm knock-outs to suit large data access requirements
- » CAT6 & CAT6A compliant

## **Technical Specification**

| Capacity             | 4 x Provision For Standard Outlet Plates   |
|----------------------|--------------------------------------------|
| Floor Application    | Screed; Access Floor                       |
| Box Cut-Out / Depth  | L261mm x W212mm x D100mm                   |
| Lid Finish Options   | Polycarbonate With Galvanised Plate - Grey |
| Lid Recess Dimension | Plastic - L201 x W191mm x D7mm             |
| Weight Rating        | 120kg                                      |
| Undercarriage        | Powder-Coated Steel (Black)                |