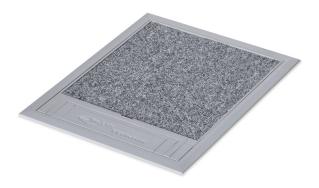

## **Technical Specification**

| Capacity             | 4 x Provision For Standard Outlet Plates   |
|----------------------|--------------------------------------------|
| Floor Application    | Screed; Access Floor                       |
| Box Cut-Out / Depth  | L261mm x W212mm x D100mm                   |
| Lid Finish Options   | Polycarbonate With Galvanised Plate - Grey |
| Lid Recess Dimension | Plastic - L201 x W191mm x D7mm             |
| Weight Rating        | 120kg                                      |
| Undercarriage        | Powder-Coated Steel (Black)                |