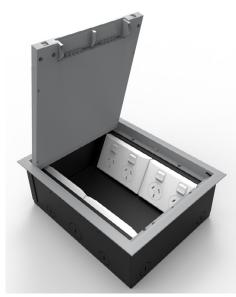

Century 4-Compartment Shown With Dual GPO Wall Plates - C16H.2WT

4-Comp Polycarbonate Recessed Lid

## **Key Features**

- » Easy-grab handle and functional cable exit when lid closed
- » Provision for 4 standard outlet plates to suit a wide variety of Power, Data and AV requirements
- » Angled mounting plates with cable passthrough underneath
- » Suit both screed and raised floor applications
- » 25 & 32mm knock-outs to suit large data access requirements
- » CAT6 & CAT6A compliant

## **Product Details**

| CT04GY   | Century Floorbox 4 x Provision For Standard Outlet Plates With Plastic Recess Lid - 100mm Deep |
|----------|------------------------------------------------------------------------------------------------|
| C16H.1WT | Single 10amp GPO Switched - Hardwired                                                          |
| C16H.2WT | Double 10amp GPO Switched - Hardwired                                                          |
| CSW1WT   | Data Provision Plate - Single                                                                  |
| CSW2WT   | Data Provision Plate - Dual                                                                    |
| СЅѠӠѠТ   | Data Provision Plate - Triple                                                                  |
| CSW4WT   | Data Provision Plate - Quad                                                                    |
| CSW0WT   | Data Provision Plate - Blank                                                                   |