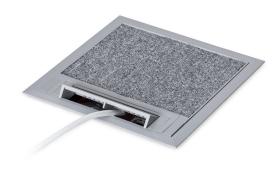

Century 2-Compartment Shown With Dual GPO Wall Plates - C16H.2WT

Polycarbonate Lid Shown With Cable Exit

## **Key Features**

- » Easy-grab handle and functional cable exit when lid closed
- » Provision for 2 standard outlet plates to suit a wide variety of Power, Data and AV requirements
- » Angled mounting plates with cable passthrough underneath
- » Suit both screed and raised floor applications
- » 25 & 32mm knock-outs to suit large data access requirements
- » CAT6 & CAT6A compliant