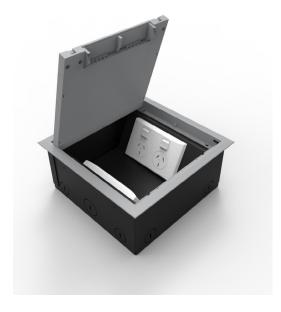

## **Century Series**Standard Outlet Plate Housing

Our Century Series Floor Box is designed with the ability to be installed into either Concrete or Access Floor. Each angled mounting plate offers easy cable pass-through. It can be easily fitted with a wide variety of Power, Data and AV Switch Plates including our C-Series range.

Century 2-Compartment Shown With Dual GPO Wall Plates - C16H.2WT

Polycarbonate Lid Shown With Cable Exit

## **Key Features**

- » Easy-grab handle and functional cable exit when lid closed
- » Provision for 2 standard outlet plates to suit a wide variety of Power, Data and AV requirements
- » Angled mounting plates with cable passthrough underneath
- » Suit both screed and raised floor applications
- » 25 & 32mm knock-outs to suit large data access requirements
- » CAT6 & CAT6A compliant