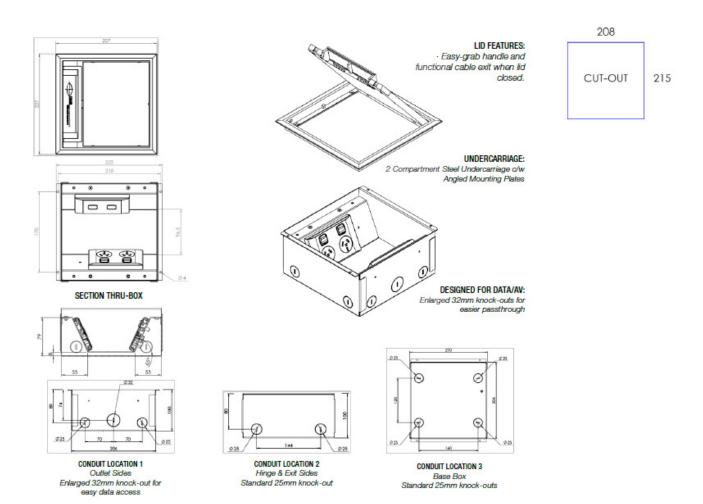

## **Key Features**

- » Easy-grab handle and functional cable exit when lid closed
- » Provision for 2 standard outlet plates to suit a wide variety of Power, Data and AV requirements
- » Angled mounting plates with cable passthrough underneath
- » Suit both screed and raised floor applications
- » 25 & 32mm knock-outs to suit large data access requirements
- » CAT6 & CAT6A compliant

## **Technical Specification**

| Capacity             | 2 x Provision For Standard Outlet Plates   |
|----------------------|--------------------------------------------|
| Floor Application    | Screed; Access Floor                       |
| Box Cut-Out / Depth  | L215mm x W208mm x D100mm                   |
| Lid Finish           | Polycarbonate With Galvanised Plate - Grey |
| Lid Recess Dimension | L148 x W191mm x D7mm                       |
| Weight Rating        | 120kg                                      |
| Undercarriage        | Powder-Coated Steel (Black)                |