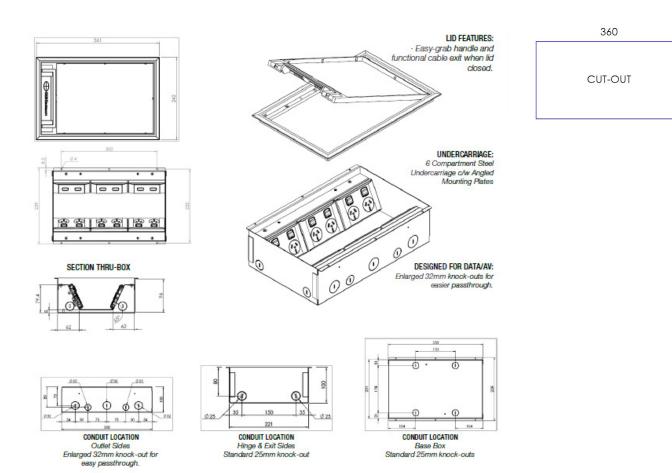

#### **Key Features**

- » Easy-grab handle and functional cable exit when lid closed
- » Provision for 6 standard outlet plates to suit a wide variety of Power, Data and AV requirements
- » Angled mounting plates with cable passthrough underneath
- » Suit both screed and raised floor applications
- » 25 & 32mm knock-outs to suit large data access requirements
- » CAT6 & CAT6A compliant

### **Technical Specification**

| Capacity             | 6 x Provision For Standard Outlet Plates   |
|----------------------|--------------------------------------------|
| Floor Application    | Screed; Access Floor                       |
| Box Cut-Out / Depth  | L360mm x W224mm x D100mm                   |
| Lid Finish Options   | Polycarbonate With Galvanised Plate - Grey |
| Lid Recess Dimension | L282 x W205mm x D7mm                       |
| Weight Rating        | 120kg                                      |
| Undercarriage        | Powder-Coated Steel (Black)                |