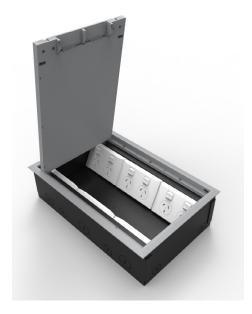

Century 6-Compartment Shown With Dual GPO Wall Plates - C16H.2WT

6-Comp Polycarbonate Recessed Lid

#### **Key Features**

- » Easy-grab handle and functional cable exit when lid closed
- » Provision for 6 standard outlet plates to suit a wide variety of Power, Data and AV requirements
- » Angled mounting plates with cable passthrough underneath
- » Suit both screed and raised floor applications
- » 25 & 32mm knock-outs to suit large data access requirements
- » CAT6 & CAT6A compliant