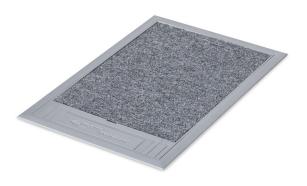

### **Technical Specification**

| Capacity             | 6 x Provision For Standard Outlet Plates   |
|----------------------|--------------------------------------------|
| Floor Application    | Screed; Access Floor                       |
| Box Cut-Out / Depth  | L360mm x W224mm x D100mm                   |
| Lid Finish Options   | Polycarbonate With Galvanised Plate - Grey |
| Lid Recess Dimension | L282 x W205mm x D7mm                       |
| Weight Rating        | 120kg                                      |
| Undercarriage        | Powder-Coated Steel (Black)                |