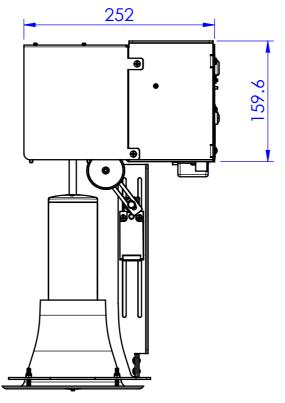

ELEVATE CEILING TILE ADD-ON ASSEMBLY DRAWING: REV:

CMS Electracom COPYRIGHT © 2015

SHEET 1 OF 3

A3

LU28184

SCALE 1:5

DRAWN IN mm TO AS 1 1 00 DO NOT SCALE

| 1          | released for evaluation | 15/02/2018 | JC   | AP : |  |
|------------|-------------------------|------------|------|------|--|
| REV        | DESCRIPTION             | DATE       | DRWN | APPV |  |
| DEVICIONIC |                         |            |      |      |  |