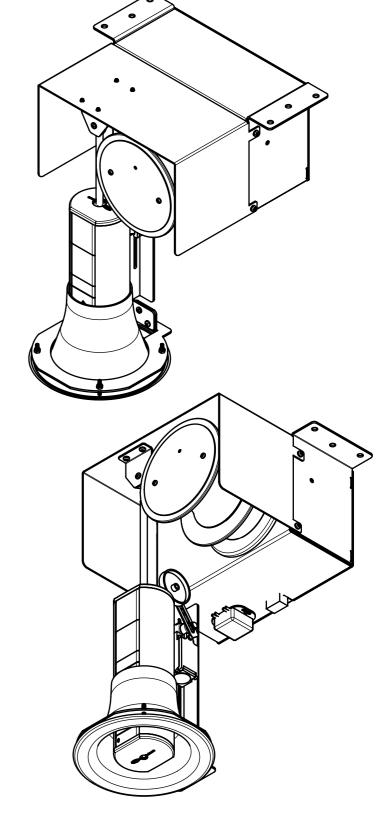

SIDE VIEW

THIS DRAWING & ASSOCIATED CAD FILES ARE ISSUED IN THE STRICTEST CONFIDENCE AND ARE ONLY TO BE USED IN THE COMMERCIAL INTERESTS OF CMS ELECTRACOM PTY LTD

| CUSTOMER                        | TOLERANCES UNLESS        |
|---------------------------------|--------------------------|
| SIGNATURE:                      | OTHERWISE STATED:        |
| MATERIAL:                       | X ±0.5                   |
| MILD STEEL / PLASTIC            | X.X +0.2                 |
| FINISH: POWDER COATED           | X.XX ±0.1<br>X.XXX ±0.05 |
| COLOUR:<br>MANNEX BLACK / WHITE | ANG ±0.5°                |

ELEVATE CEILING TILE ADD-ON ASSEMBLY DRAWING: REV:

CMS Electracom COPYRIGHT © 2015

SHEET 1 OF 3

A3

LU28184

SCALE 1:5

DRAWN IN mm TO AS 1 1 00 DO NOT SCALE

| 1          | released for evaluation | 15/02/2018 | JC   | AP : |  |
|------------|-------------------------|------------|------|------|--|
| REV        | DESCRIPTION             | DATE       | DRWN | APPV |  |
| DEVICIONIC |                         |            |      |      |  |