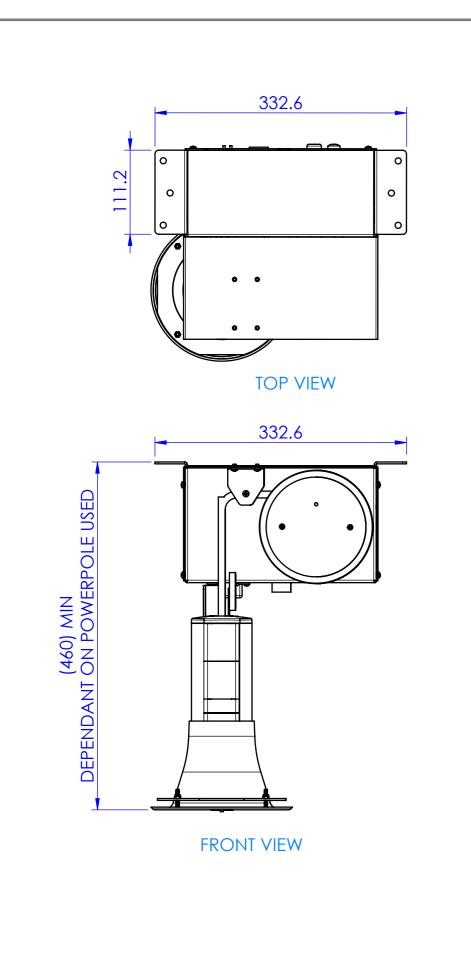

ELEVATE CEILING TILE ADD-ON ASSEMBLY DRAWING: REV:

CMS Electracom COPYRIGHT © 2015

SHEET 1 OF 3

A3

LU28184

SCALE 1:5

DRAWN IN mm TO AS 1 1 00 DO NOT SCALE

| 1          | released for evaluation | 15/02/2018 | JC   | AP : |  |
|------------|-------------------------|------------|------|------|--|
| REV        | DESCRIPTION             | DATE       | DRWN | APPV |  |
| DEVICIONIC |                         |            |      |      |  |