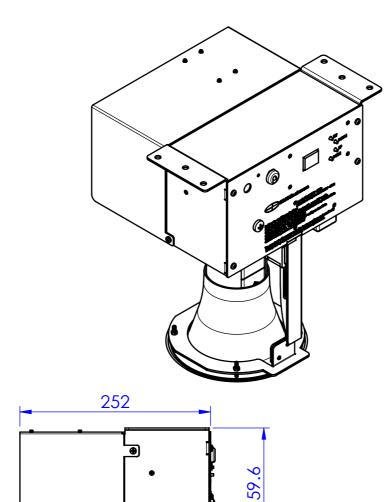

ELEVATE CEILING TILE ADD-ON ASSEMBLY DRAWING: REV:

CMS Electracom COPYRIGHT © 2015

SHEET 1 OF 3

A3

LU28184

SCALE 1:5

DRAWN IN mm TO AS 1 1 00 DO NOT SCALE

| 1          | released for evaluation | 15/02/2018 | JC   | AP : |  |
|------------|-------------------------|------------|------|------|--|
| REV        | DESCRIPTION             | DATE       | DRWN | APPV |  |
| DEVICIONIC |                         |            |      |      |  |