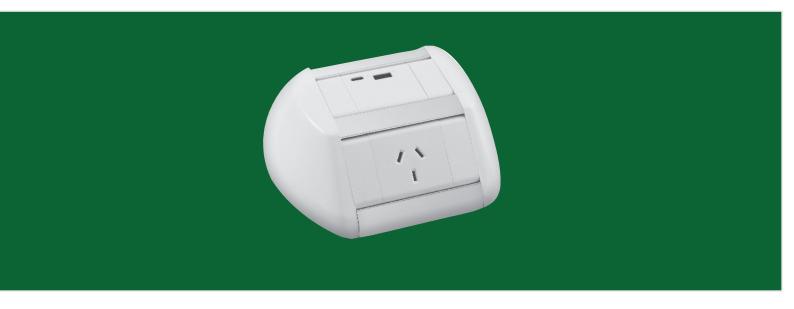

#### Above-Desk Hub

Odyssey is surface-mounted service hub that adopts a unique trapezium-shaped profile, giving users multi-directional access to power, USB-A/C fast-charging and AV inputs to suit collaborative, conferencing and general areas.

### **Key Features**

- » Unique profile designed for collaborative and general area applications
- » Aluminium available in outlet-matching white, black or contrasting polished finish.
- » Available to be specified with USB-C PD fast charging.
- » 15W Wireless charging available