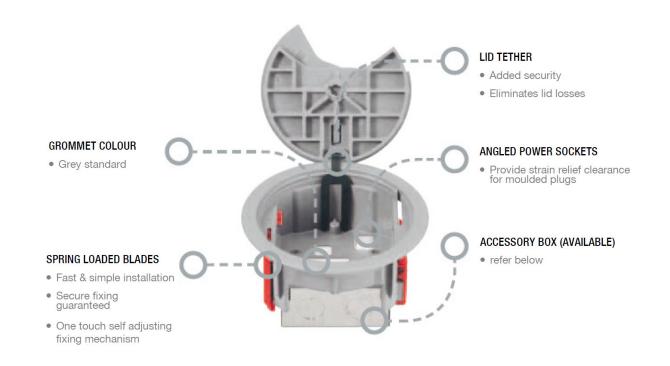

## **Key Features**

- » Rotary and split lid variations available to meet all
- » requirements
- » One touch self-adjusting mechanism for a fast, simple and secure installation