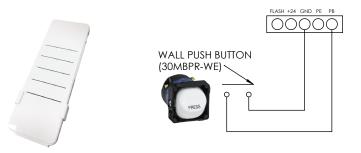

Display will show -- to show setting is complete.

RF SWITCH INCLUDED WITH UNIT CONTROL UP TO FOUR ON ONE SWITCH PLATE OR UNIT CAN BE HARDWIRED TO A STANDARD WALL PLATE USING A BELL PRESS SWITCH USING 1MM FIGURE 8 FLEXABLE CABLE

To Cancel stored codes: Press and hold **CODE** for more than 8 seconds untill it flashes **dL** 

WIRING DIAGRAM FOR MOMENTARY SWITCH TO THE TERMINAL BLOCK AT THE BOTTOM OF THE UNIT

SYDNEY | MELBOURNE | BRISBANE | PERTH | NEW ZEALAND www.cmselectra.com