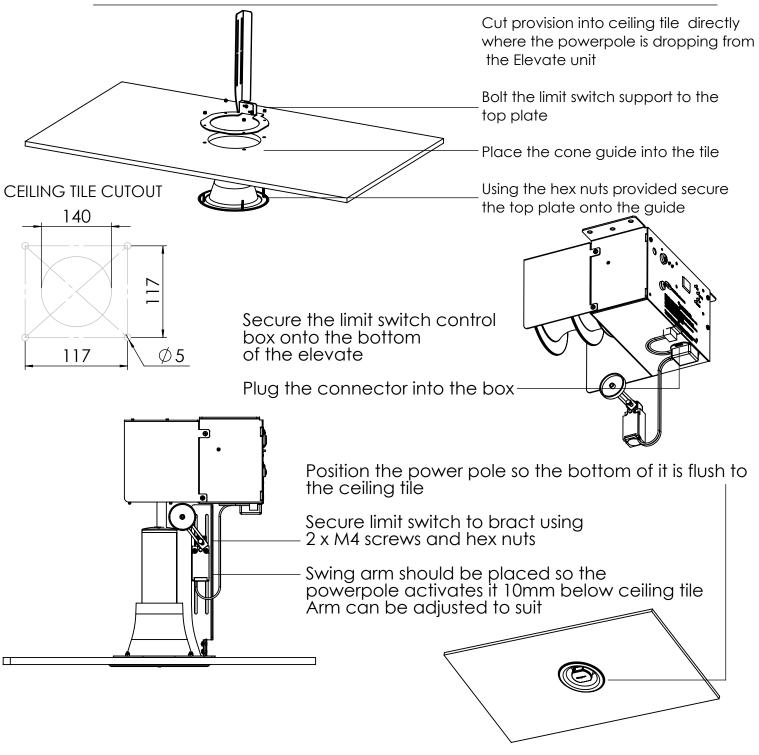

o show setting is complete.

RF SWITCH INCLUDED WITH UNIT CONTROL UP TO FOUR ON ONE SWITCH PLATE OR UNIT CAN BE HARDWIRED TO A STANDARD WALL PLATE USING A BELL PRESS SWITCH USING 1MM FIGURE 8 FLEXABLE CABLE

#### Adding transmitters and RF switches

Press and hold **CODE** until screen displays **SU**, Press a button you would like to set on the transmitter, then release and press the same button again. Display will flash **SU** then Display will show -- to show setting is complete.

To Cancel stored codes: Press and hold **CODE** for more than 8 seconds untill it flashes **dL** 



WIRING DIAGRAM FOR MOMENTARY SWITCH TO THE TERMINAL BLOCK AT THE BOTTOM OF THE UNIT

SYDNEY | MELBOURNE | BRISBANE | PERTH | NEW ZEALAND www.cmselectra.com





# **Retractable Cable Reel Instruction Manual**



SYDNEY | MELBOURNE | BRISBANE | PERTH | NEW ZEALAND www.cmselectra.com