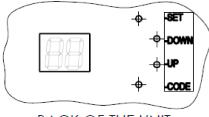

## Retractable Cable Reel Instruction Manual

BACK OF THE UNIT

#### **Setting Up and Down Positions**

Press and hold **SET** until screen displays **P1**, press **SET** again, Display will show **OP**. Press and hold **DOWN** until the pendant is in correct position for use, then press **SET** Display will show **CL**. Press and hold **UP** until pendant is in correct home position, then press **SET** 

#### Setting force overload

Press and hold **SET** until screen displays **P1**, press **DOWN** once, display will show **P2**, Press **SET** once again. Display will show **F5**. Press **UP** untill the display shows **F1**. Press **SET** to confirm setting.

#### Adding transmitters and RF switches

Press and hold **CODE** until screen displays **SU**, Press a button you would like to set on the transmitter, then release and press the same button again. Display will flash **SU** then Display will show -- to show setting is complete.

To Cancel stored codes: Press and hold **CODE** for more than 8 seconds untill it flashes **dL** 

WIRING DIAGRAM FOR MOMENTARY SWITCH TO THE TERMINAL BLOCK AT THE BOTTOM OF THE UNIT

SYDNEY | MELBOURNE | BRISBANE | PERTH | NEW ZEALAND www.cmselectra.com