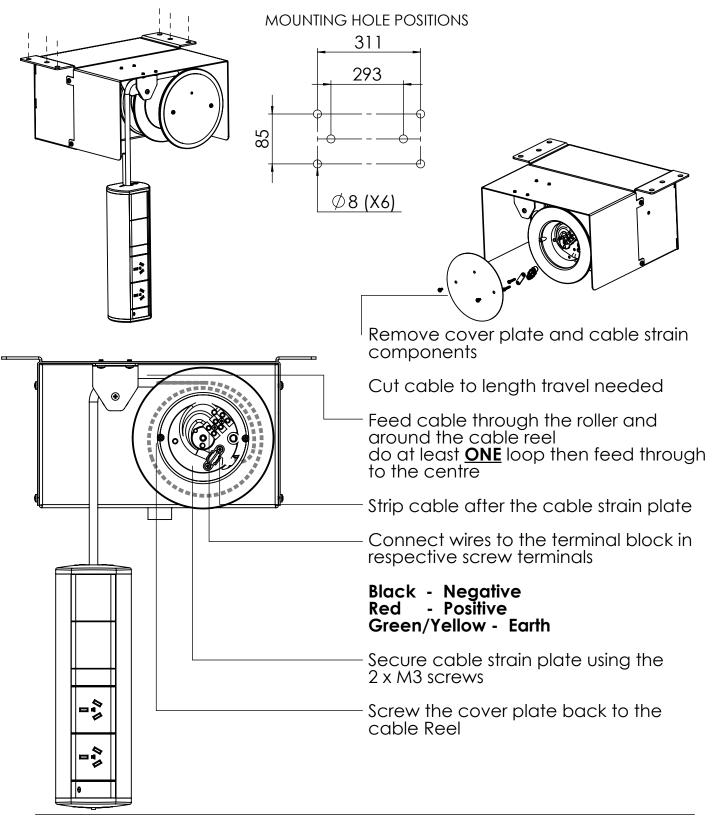

### **Retractable Cable Reel Instruction Manual**

NOTE: ELECTRICAL WIRING TO BE CARRIED OUT BY A SUITABLY QUALIFIED PERSON

IF THE SUPPLY CORD IS DAMAGED, IT SHALL BE REPLACED BY THE MANUFACTURER OR ITS SERVICE AGENT OR SIMILARLY QUALIFIED PERSON IN ORDER TO AVOID HAZARD